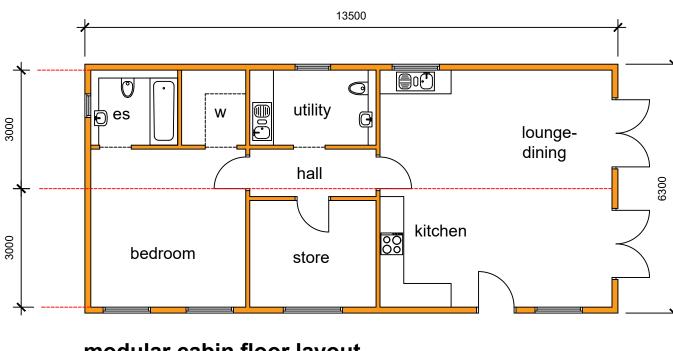

# modular cabin floor layout

| 0 | 1 | 2 | 3 | 4 | 5 | 6 | 7 | 8 | 9 | 10 metre |
|---|---|---|---|---|---|---|---|---|---|----------|
|   |   |   |   |   |   |   |   |   |   |          |
|   |   |   |   |   |   |   |   |   |   |          |