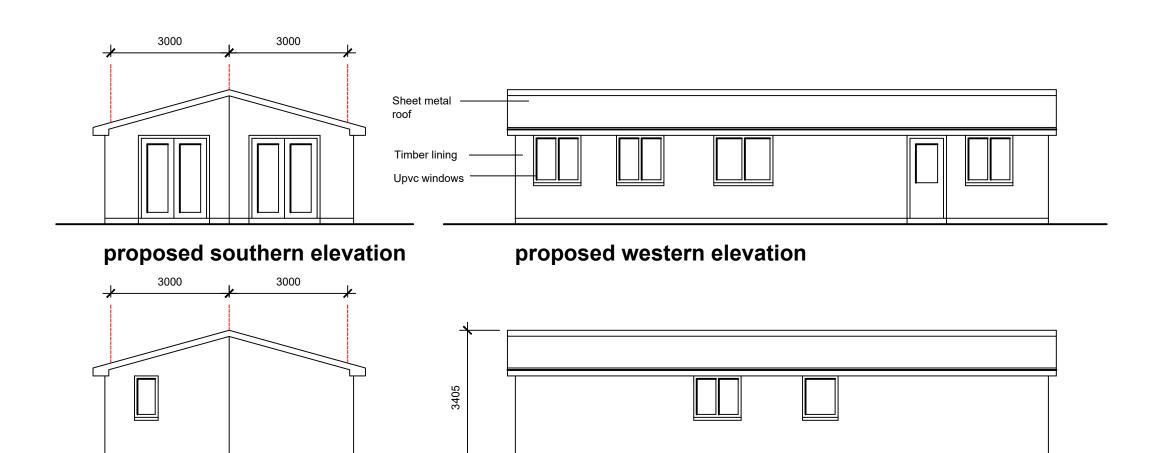

## proposed northern elevation

## proposed eastern elevation



# modular cabin floor layout

| 0 | 1 | 2 | 3 | 4 | 5 | 6 | 7 | 8 | 9 | 10 metre |
|---|---|---|---|---|---|---|---|---|---|----------|
|   |   |   |   |   |   |   |   |   |   |          |
|   |   |   |   |   |   |   |   |   |   |          |

# **PLANterra**

| _           |    | -  |     |     |     |
|-------------|----|----|-----|-----|-----|
| $^{\prime}$ | ar | ch | ito | cti | 110 |
|             |    |    |     |     |     |

○ planning

#### ○ development

272 Bath Street, Glasgow G2 4JR t 0333 772 2467

| planterra@aol.com |  |  |  |  |
|-------------------|--|--|--|--|
| evision           |  |  |  |  |
|                   |  |  |  |  |
|                   |  |  |  |  |
|                   |  |  |  |  |
|