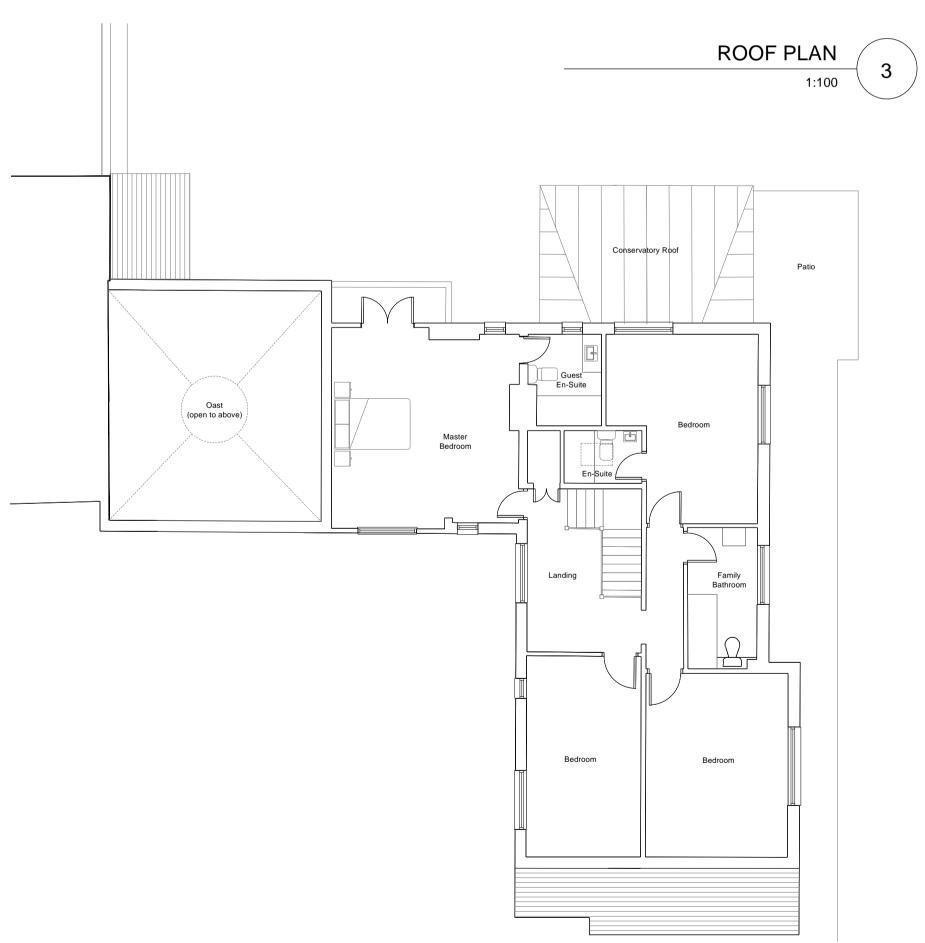

FIRST FLOOR PLAN



GROUND FLOOR PLAN

1:100



## w: www.ttarchitecture.com

## GENERAL NOTES 1. Do not scale drawing for construction purposes.

All dimensions are in millimetres unless noted otherwise.

3. All dimensions shall be verified on site before proceeding.

4. The author shall be notified in writing of any discrepancies.5. This drawing is protected by copyright.

NODTH



PURPOSE OF ISSUE

PLANNING



Ringle Oast Crouch Lane Sandhurst, Kent TN18 5PA

DRAWING TITLE

Existing
Ground, First & Roof Plan

| CLIENT      |                  |              |
|-------------|------------------|--------------|
| N           | Ir & Mrs Whittle |              |
| SCALE @ A1  | DATE             |              |
| 1:100       | DEC 2023         | 3            |
| PROJECT NO. | DRAWN BY