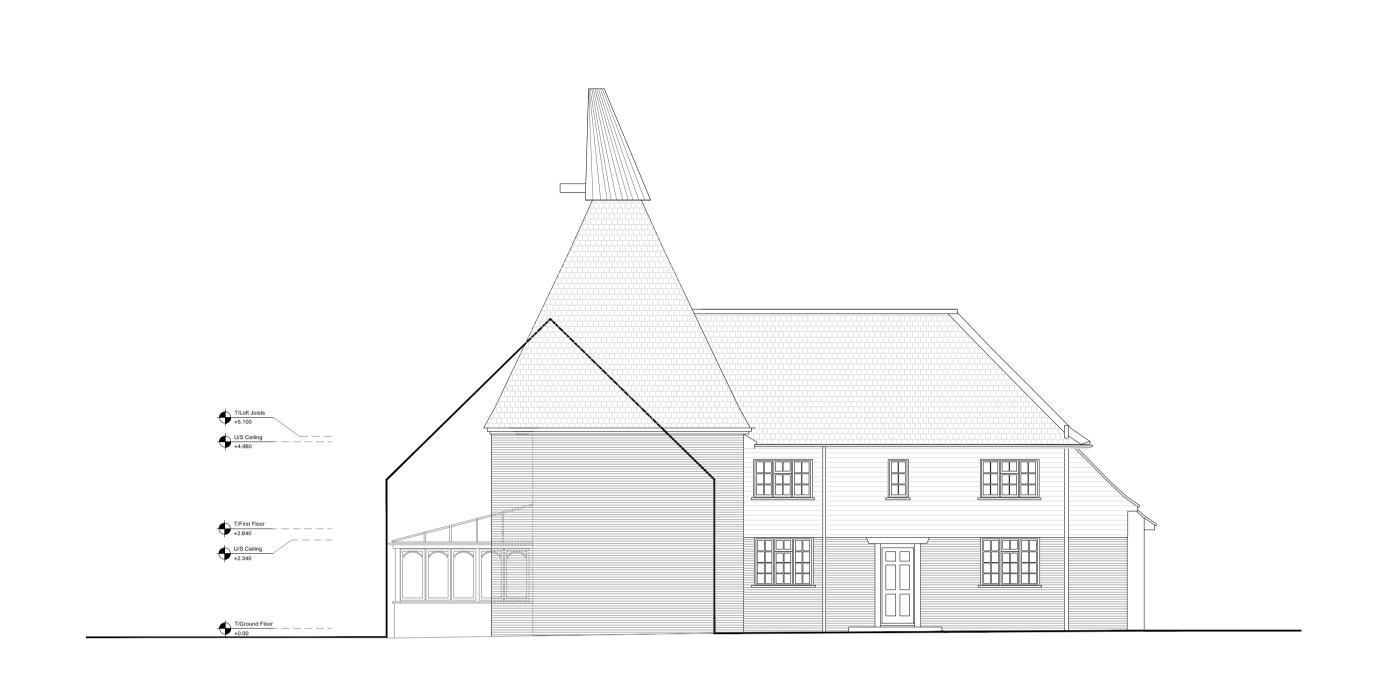

SOUTH WEST ELEVATION

ARCHITECT

GENERAL NOTES

PURPOSE OF ISSUE

1. Do not scale drawing for construction purposes.

5. This drawing is protected by copyright.

2. All dimensions are in millimetres unless noted otherwise. 3. All dimensions shall be verified on site before proceeding. 4. The author shall be notified in writing of any discrepancies.

PLANNING

NORTH WEST ELEVATION
1:100

SOUTH EAST SECTIONAL ELEVATION

NORTH EAST ELEVATION

Existing Elevations

| 00 | ISSUED FOR PLANNING APPROVAL | DEC 2023 | Rev No. | Description | Date | PROJECT NAME

Ringle Oast Crouch Lane Sandhurst, Kent