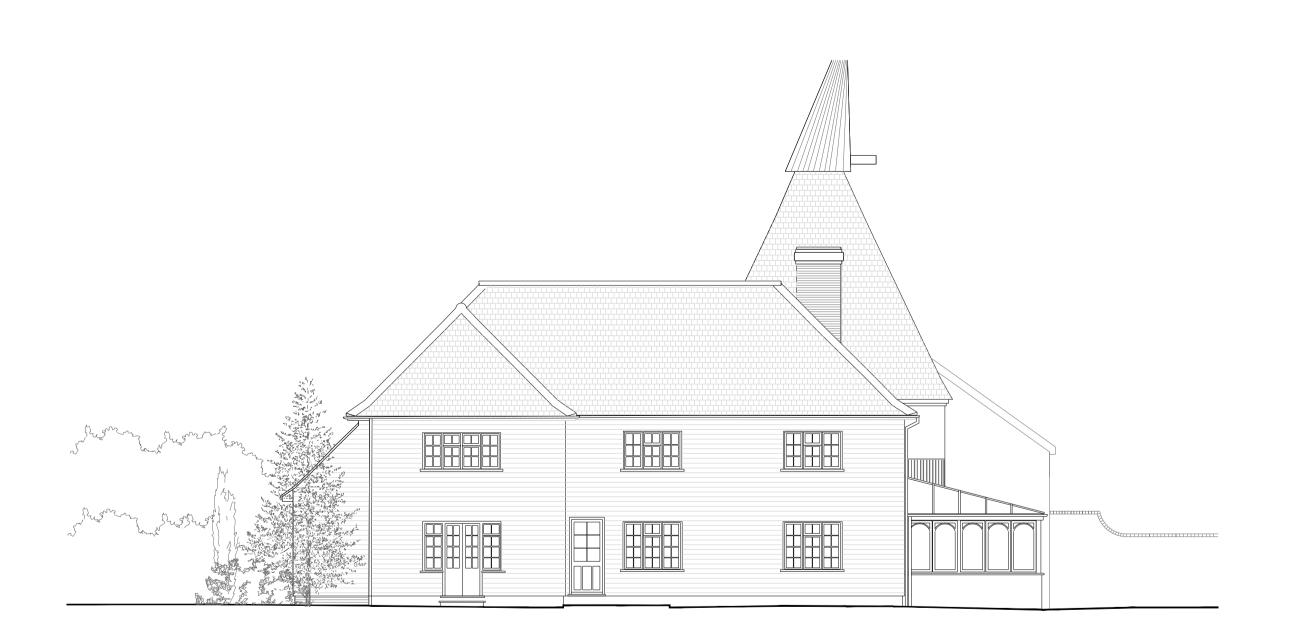

PLANNING

NORTH WEST ELEVATION
1:100

SOUTH EAST SECTIONAL ELEVATION

NORTH EAST ELEVATION

Existing Elevations

| 00 | ISSUED FOR PLANNING APPROVAL | DEC 2023 | Rev No. | Description | Date | PROJECT NAME

Ringle Oast Crouch Lane Sandhurst, Kent