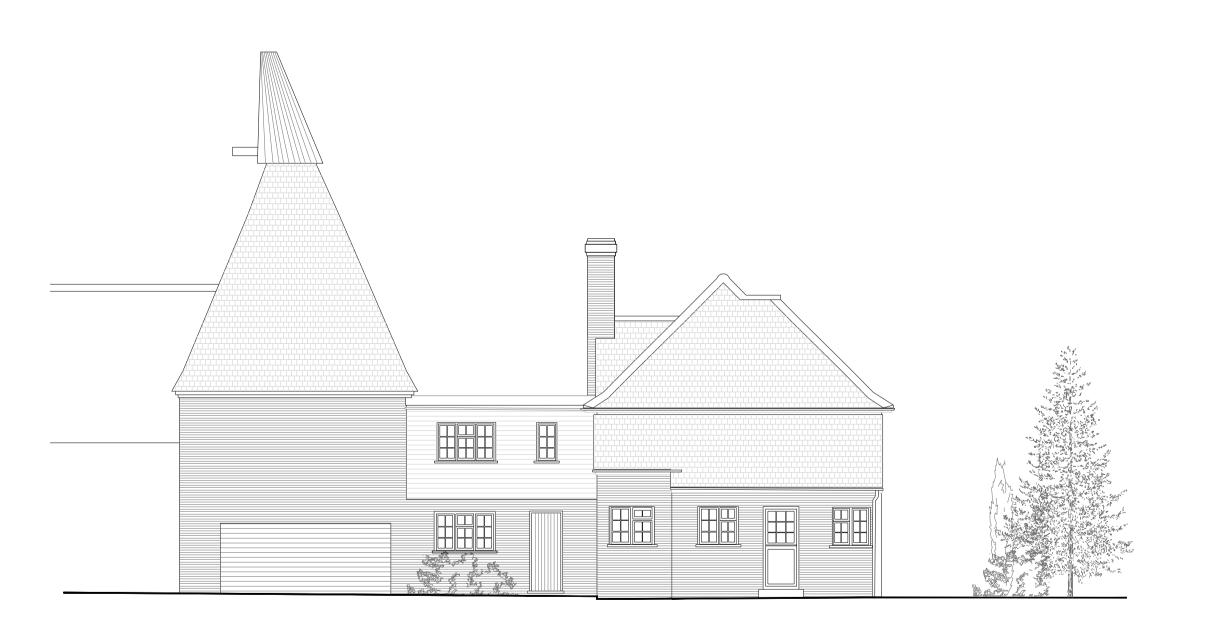

PLANNING

NORTH WEST ELEVATION
1:100

SOUTH EAST SECTIONAL ELEVATION

NORTH EAST ELEVATION

Existing Elevations

| 00 | ISSUED FOR PLANNING APPROVAL | DEC 2023 | Rev No. | Description | Date | PROJECT NAME

Ringle Oast Crouch Lane Sandhurst, Kent