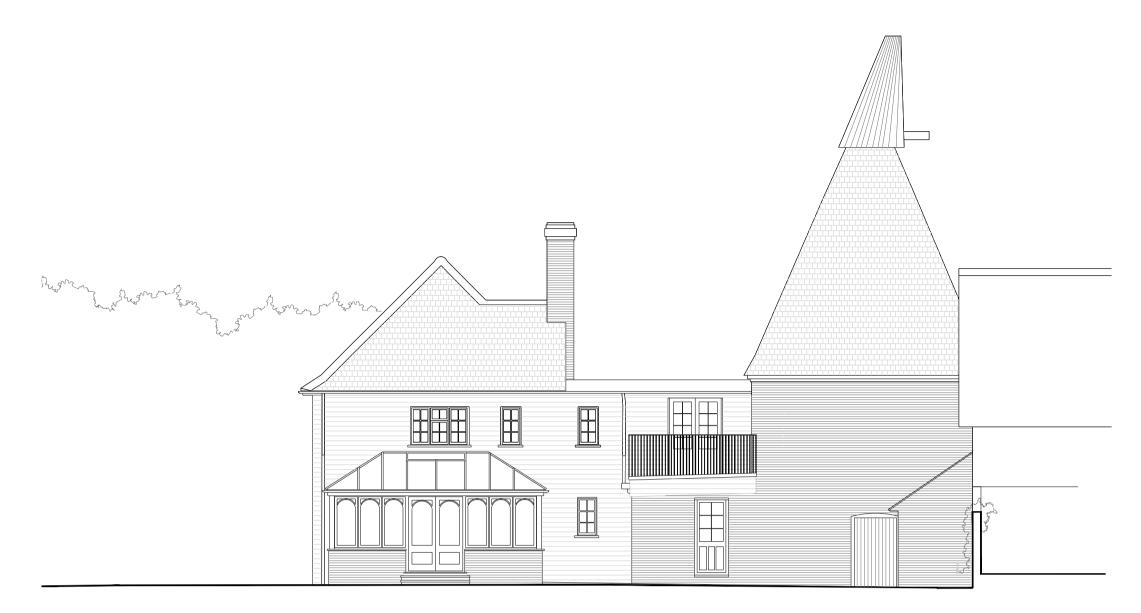

PLANNING

NORTH WEST ELEVATION
1:100

SOUTH EAST SECTIONAL ELEVATION

NORTH EAST ELEVATION

Existing Elevations

| 00 | ISSUED FOR PLANNING APPROVAL | DEC 2023 | Rev No. | Description | Date | PROJECT NAME

Ringle Oast Crouch Lane Sandhurst, Kent