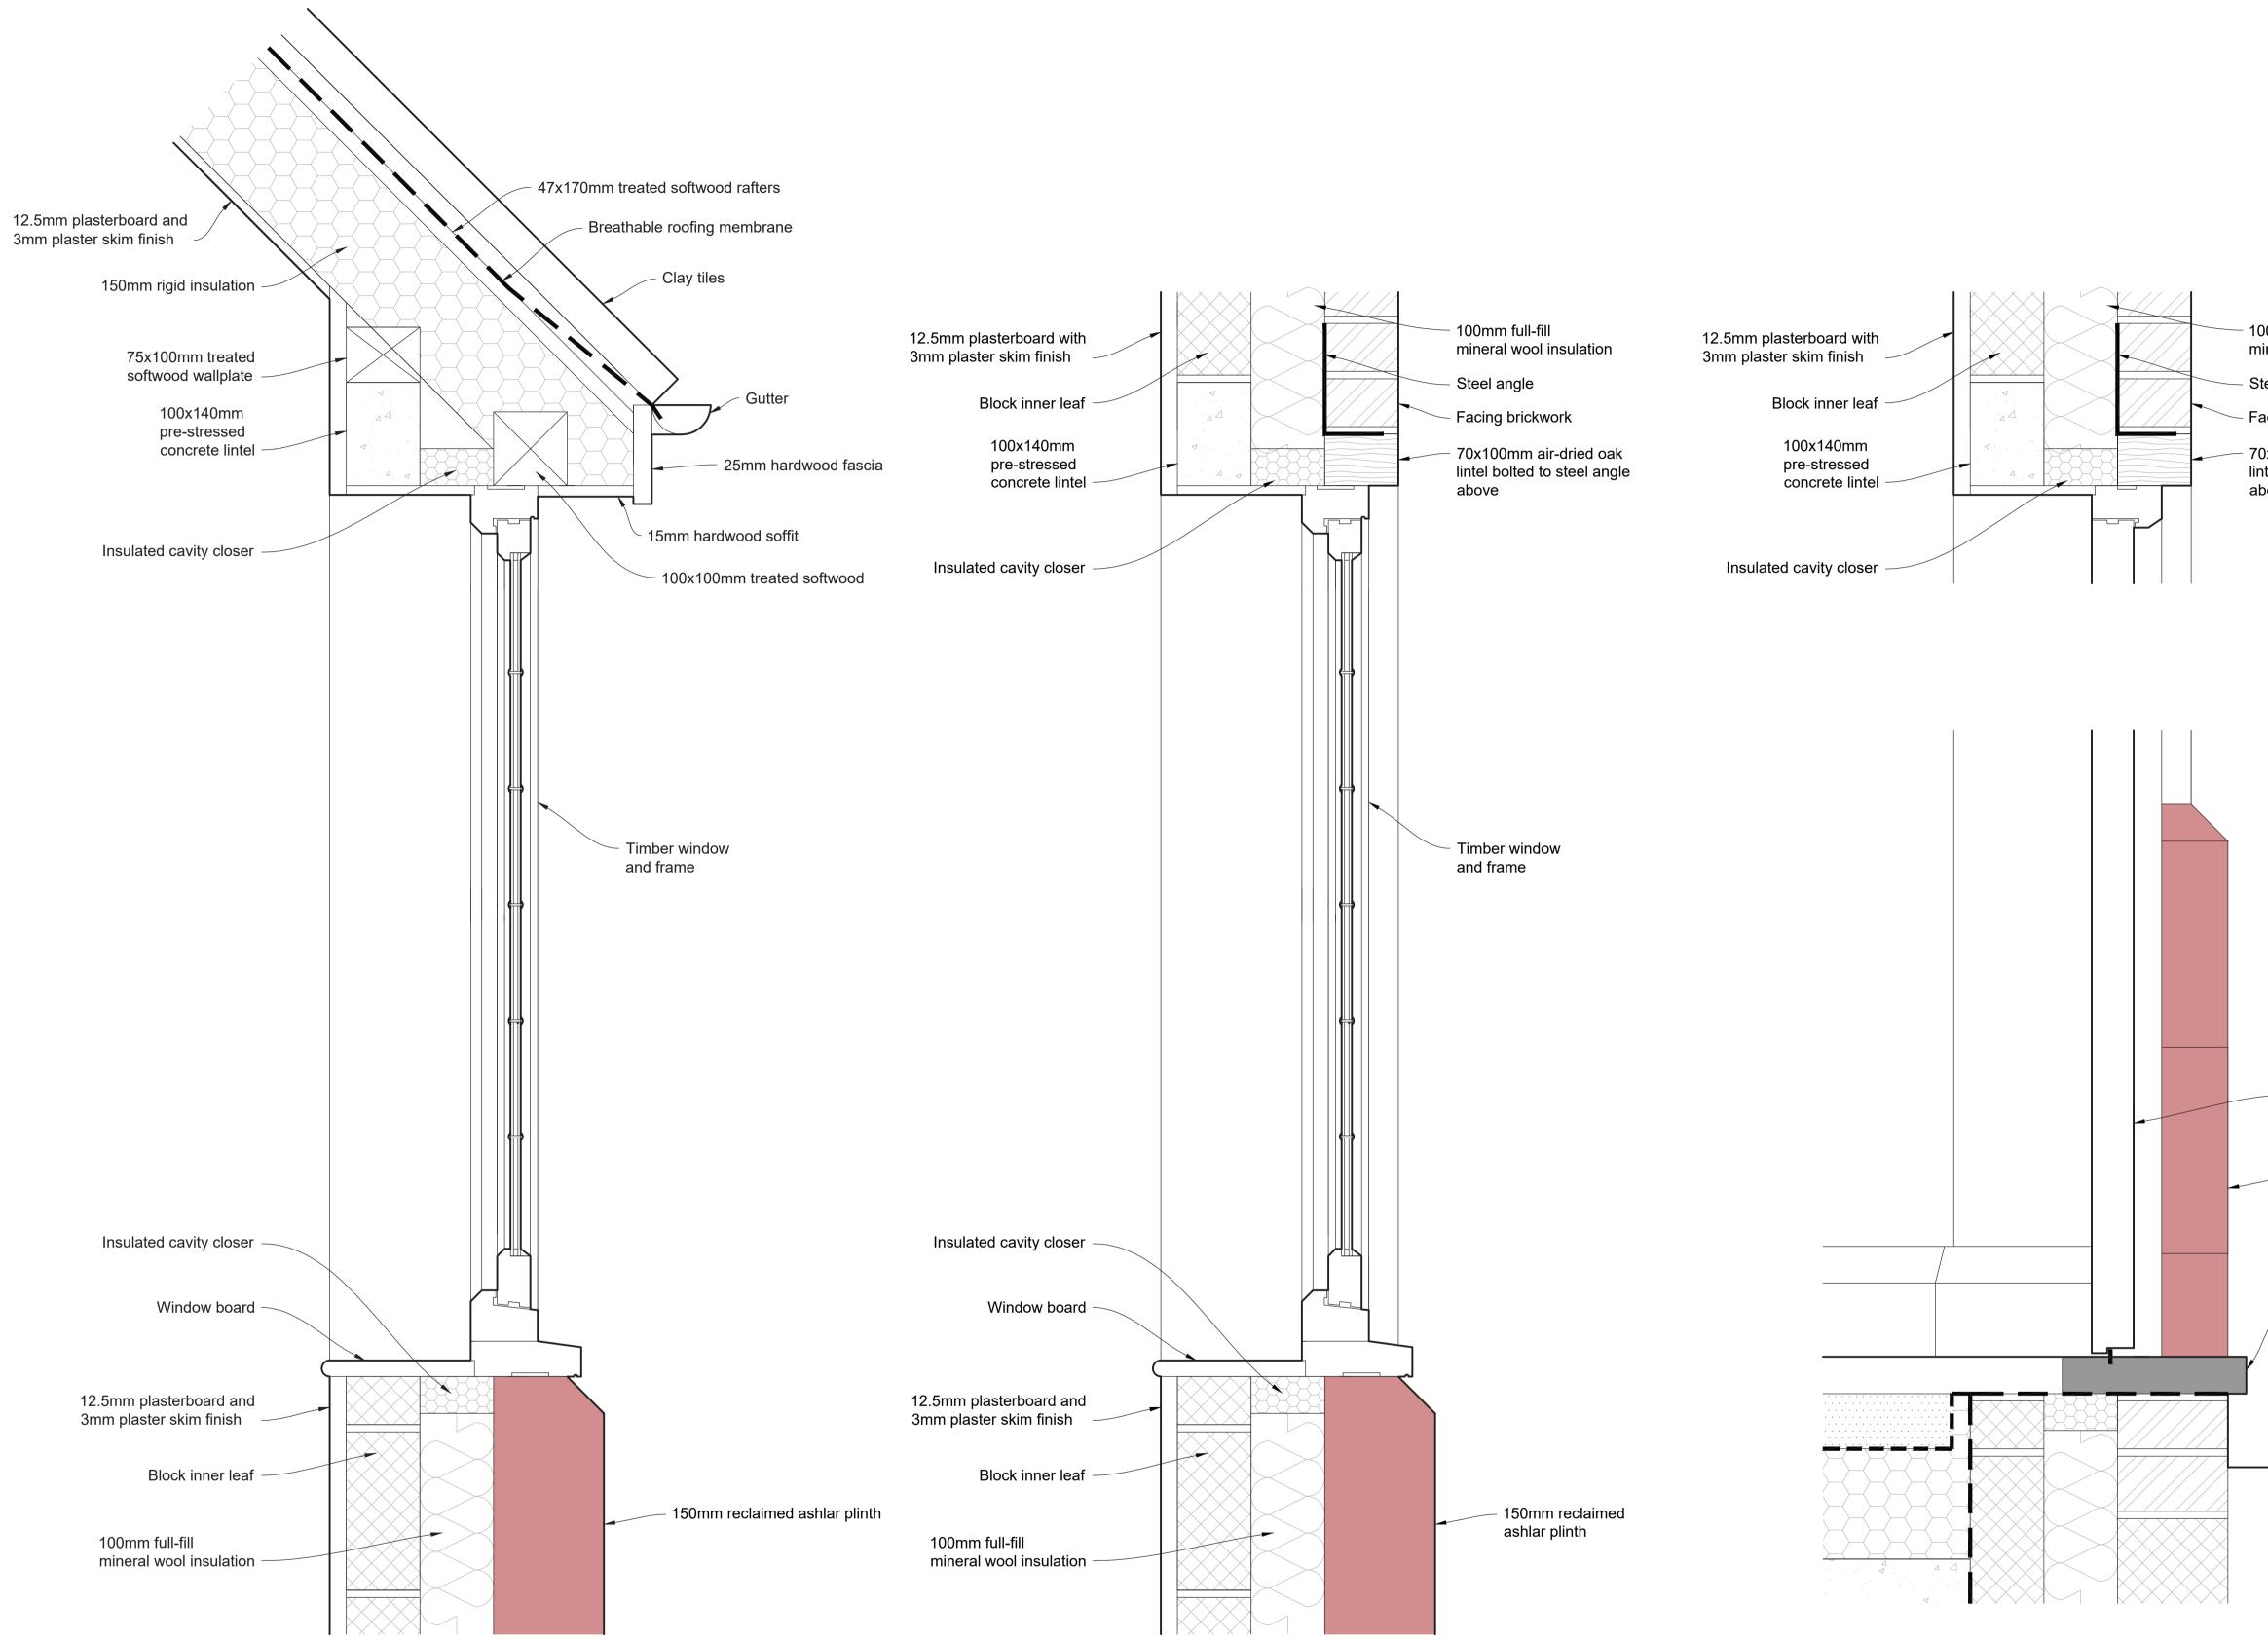

Head and Cill Detail WG1-3

## Head and Cill Detail WG4

# 500mm 1:5

## Head and Threshold Detail DG1

100mm full-fill mineral wool insulation

#### Steel angle

Facing brickwork

70x100mm air-dried oak lintel bolted to steel angle above

#### NOTES

Drawing for planning only

Revision Date Description

All measurements to be checked on site

--

-

Timber door and frame

150mm reclaimed

MR AND MRS TURNER

PROPOSED HEADS AND CILLS

ashlar plinth

project no.

project

SIBBERSCOTE MANOR

client

1278

drawing

DETAILS

50x250mm slate threshold

drawing no. 18

status PLANNING

scale

1:5@A1

date