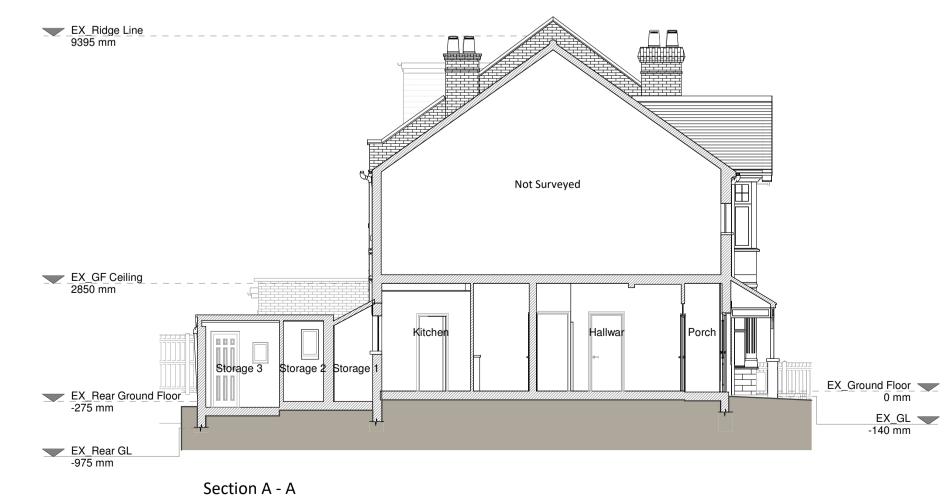

EX\_Ridge Line 9395 mm

EX\_Rear Ground Floor -275 mm

**Rear Elevation** 

EX\_Rear GL -975 mm

Copyright in the design and this drawing is the property of RESI. Reproduction in whole or in part is forbidden without written sanction of RESI. This drawing must be read in conjunction with all other relevant documentation and drawings.

Existing Materials:

Brickwork / Walls - Rough Cast Render, timber cladding, red brick

Pitched roof - Slate tiles

Flat roof - N/A

Windows - uPVC Windows

Doors - Blue Timber Door, uPVC doors

RWP's / Gutter's / Fascia's - Black cast iron downpipes, Black uPVC downpipes, gutters and Fascias.