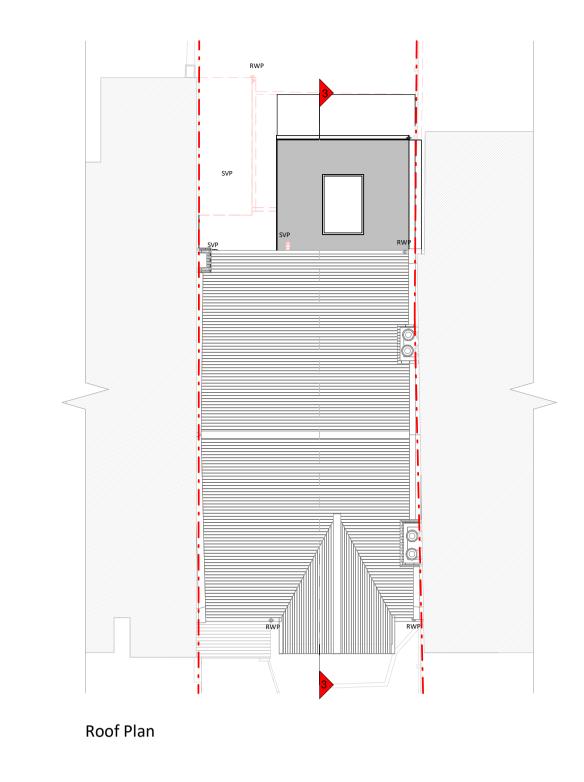

Flat roof - Fibreglass or similar

Windows - uPVC/Aluminium Windows

Doors - uPVC/Aluminium doors

RWP's / Gutter's / Fascia's - To match existing

KEY

Existing walls

--- Boundary line

Existing furniture --- Level line