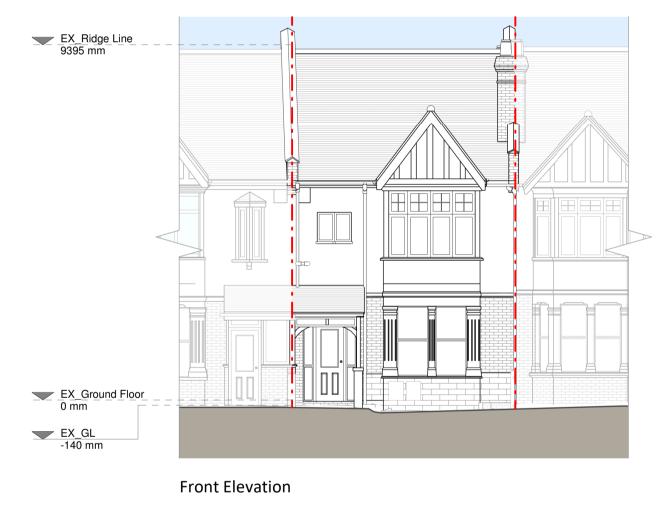

Existing Materials:

Brickwork / Walls - Rough Cast Render, timber cladding, red brick

Pitched roof - Slate tiles

Flat roof - N/A

Windows - uPVC Windows

Doors - Blue Timber Door, uPVC doors

RWP's / Gutter's / Fascia's - Black cast iron downpipes, Black uPVC downpipes, gutters and Fascias.

KEY

Existing walls

--- Boundary line
--- Level line
--- 1.5m head heigh

| Rev | Notes          | Date       |
|-----|----------------|------------|
|     | Planning Issue | 14/12/2023 |
|     |                |            |
|     |                |            |
|     |                |            |
|     |                |            |
|     |                |            |
|     |                |            |
|     |                |            |
|     |                |            |
|     |                |            |