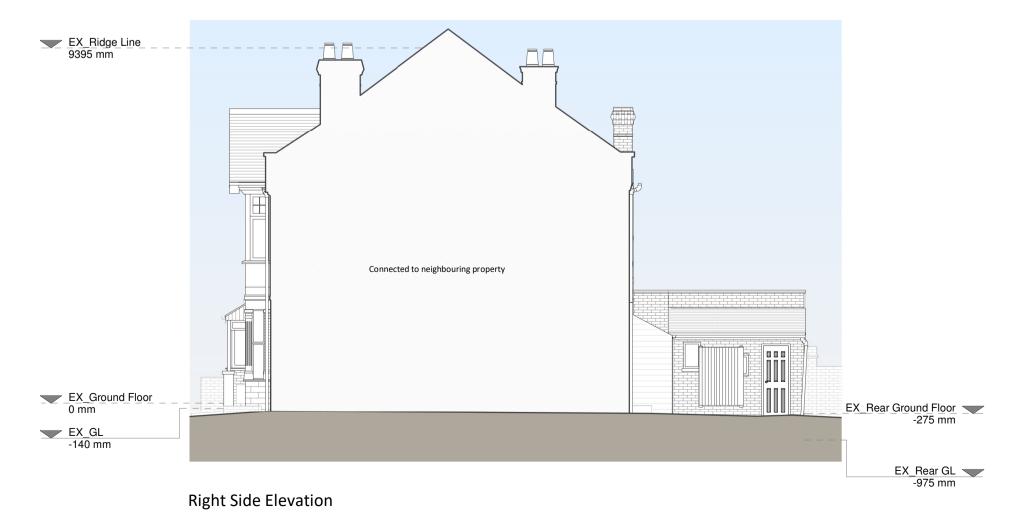

Existing Materials:

Brickwork / Walls - Rough Cast Render, timber cladding, red brick

Pitched roof - Slate tiles

Flat roof - N/A

Windows - uPVC Windows

Doors - Blue Timber Door, uPVC doors

RWP's / Gutter's / Fascia's - Black cast iron downpipes, Black uPVC downpipes, gutters and Fascias.

KEY

Existing walls

--- Boundary line
--- Level line
--- 1.5m head heigh

| Rev | Notes          | Date       |
|-----|----------------|------------|
|     | Planning Issue | 14/12/2023 |
|     |                |            |
|     |                |            |
|     |                |            |
|     |                |            |
|     |                |            |
|     |                |            |
|     |                |            |
|     |                |            |
|     |                |            |