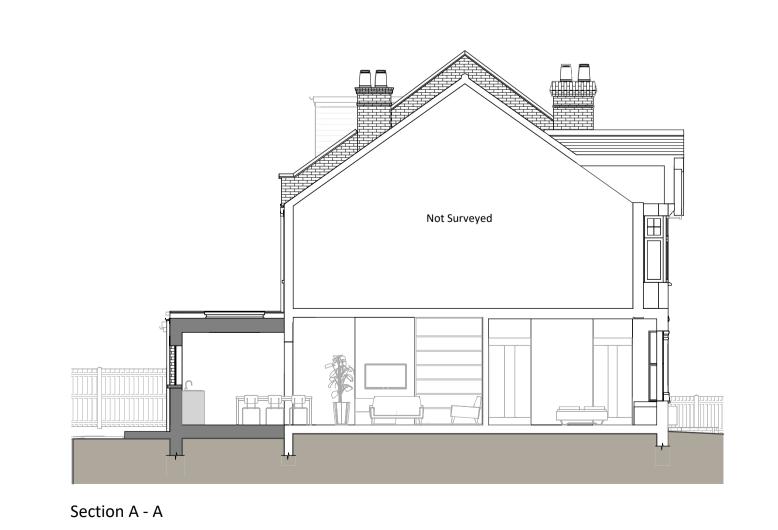

EX\_Ridge Line 9395 mm

EX\_Rear Ground Floor -275 mm

**Rear Elevation** 

EX\_Rear GL -975 mm

Copyright in the design and this drawing is the property of RESI. Reproduction in whole or in part is forbidden without written sanction of RESI. This drawing must be read in conjunction with all other relevant documentation and drawings.

Existing Materials:

Brickwork / Walls - Rough Cast Render, timber cladding, red brick

Pitched roof - Slate tiles

Flat roof - N/A

Windows - uPVC Windows

Doors - Blue Timber Door, uPVC doors

RWP's / Gutter's / Fascia's - Black cast iron downpipes, Black uPVC downpipes, gutters and Fascias.

KEY

Existing walls

--- Boundary line
--- Level line
--- 1.5m head heigh

| Rev | Notes          | Date       |
|-----|----------------|------------|
|     | Planning Issue | 14/12/2023 |
|     |                |            |
|     |                |            |
|     |                |            |
|     |                |            |
|     |                |            |
|     |                |            |
|     |                |            |
|     |                |            |
|     |                |            |