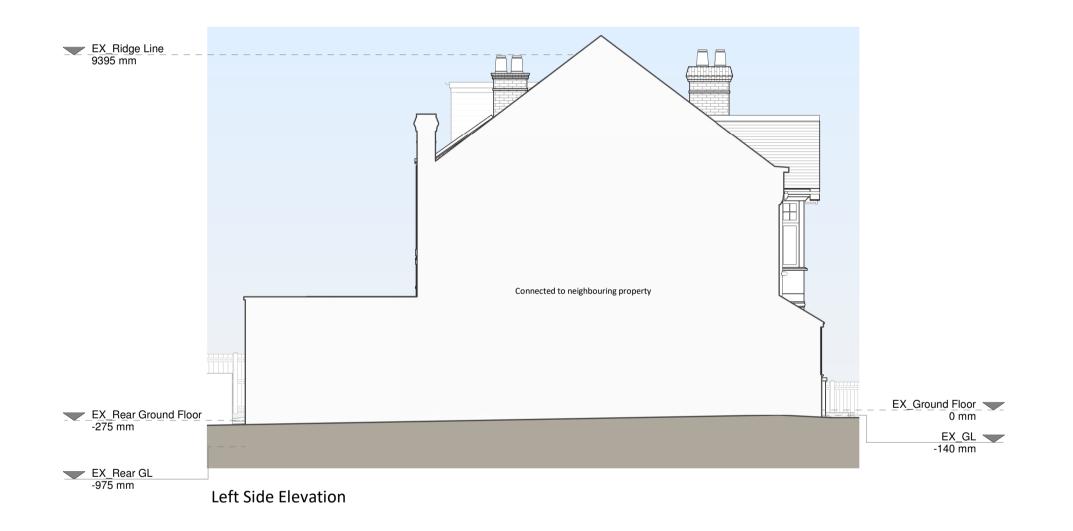

Existing Materials:

Brickwork / Walls - Rough Cast Render, timber cladding, red brick

Pitched roof - Slate tiles

Flat roof - N/A

Windows - uPVC Windows

Doors - Blue Timber Door, uPVC doors

RWP's / Gutter's / Fascia's - Black cast iron downpipes, Black uPVC downpipes, gutters and Fascias.

KEY

Existing walls

--- Boundary line
--- Level line
--- 1.5m head heigh

| Rev | Notes          | Date       |
|-----|----------------|------------|
|     | Planning Issue | 14/12/2023 |
|     |                |            |
|     |                |            |
|     |                |            |
|     |                |            |
|     |                |            |
|     |                |            |
|     |                |            |
|     |                |            |
|     |                |            |