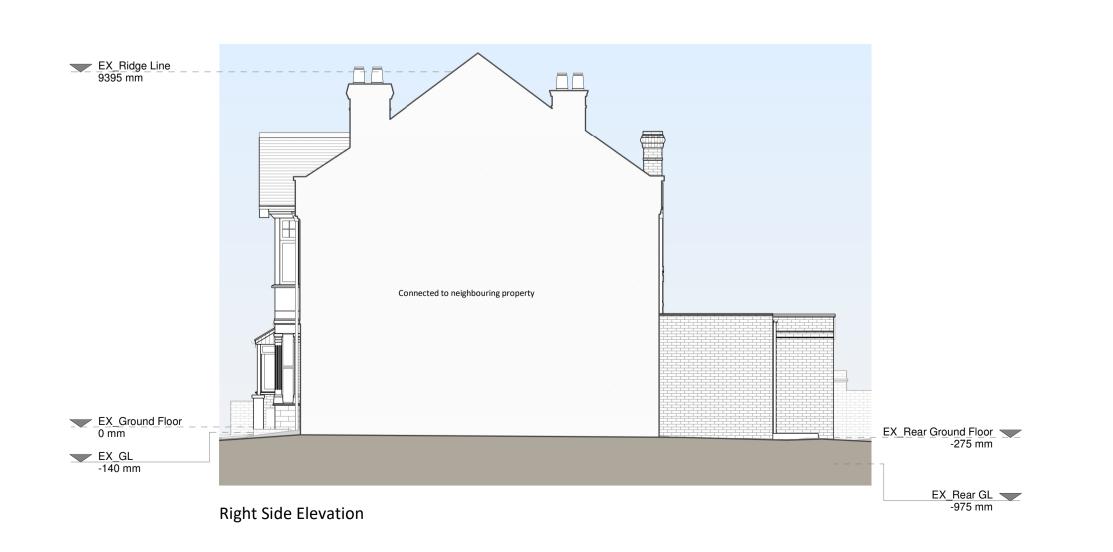

Existing Materials:

Brickwork / Walls - Rough Cast Render, timber cladding, red brick

Pitched roof - Slate tiles

Flat roof - N/A

Windows - uPVC Windows

Doors - Blue Timber Door, uPVC doors

RWP's / Gutter's / Fascia's - Black cast iron downpipes, Black uPVC downpipes, gutters and Fascias.

KEY

Existing walls

--- Boundary line
--- Level line
--- 1.5m head heigh

| Rev | Notes          | Date       |
|-----|----------------|------------|
|     | Planning Issue | 14/12/2023 |
|     |                |            |
|     |                |            |
|     |                |            |
|     |                |            |
|     |                |            |
|     |                |            |
|     |                |            |
|     |                |            |
|     |                |            |