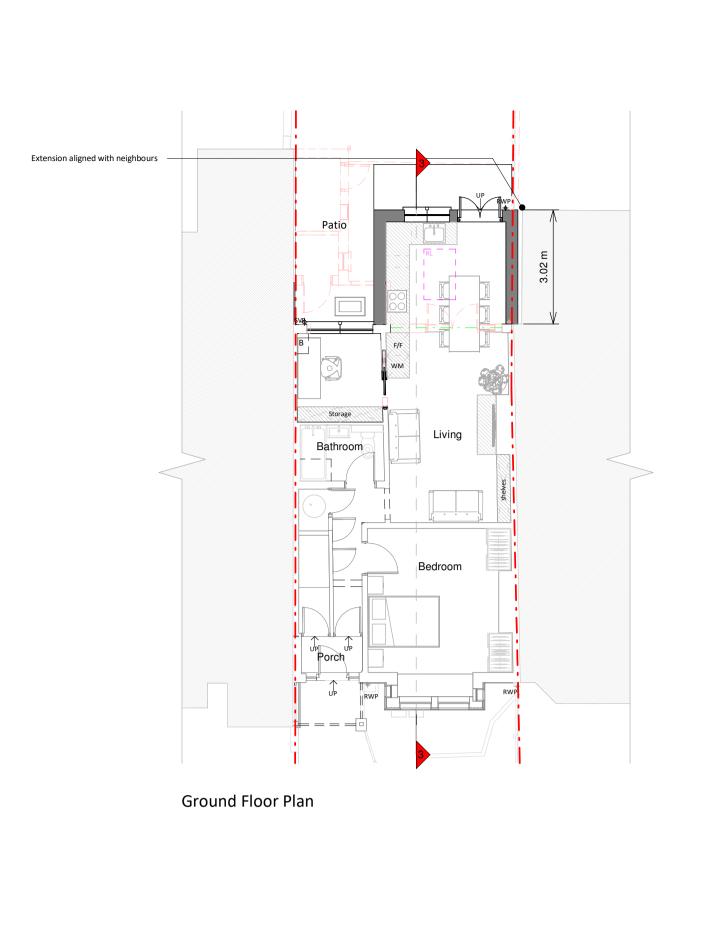

Flat roof - Fibreglass or similar

Windows - uPVC/Aluminium Windows

Doors - uPVC/Aluminium doors

RWP's / Gutter's / Fascia's - To match existing

KEY

Existing walls

--- Boundary line

Existing furniture --- Level line