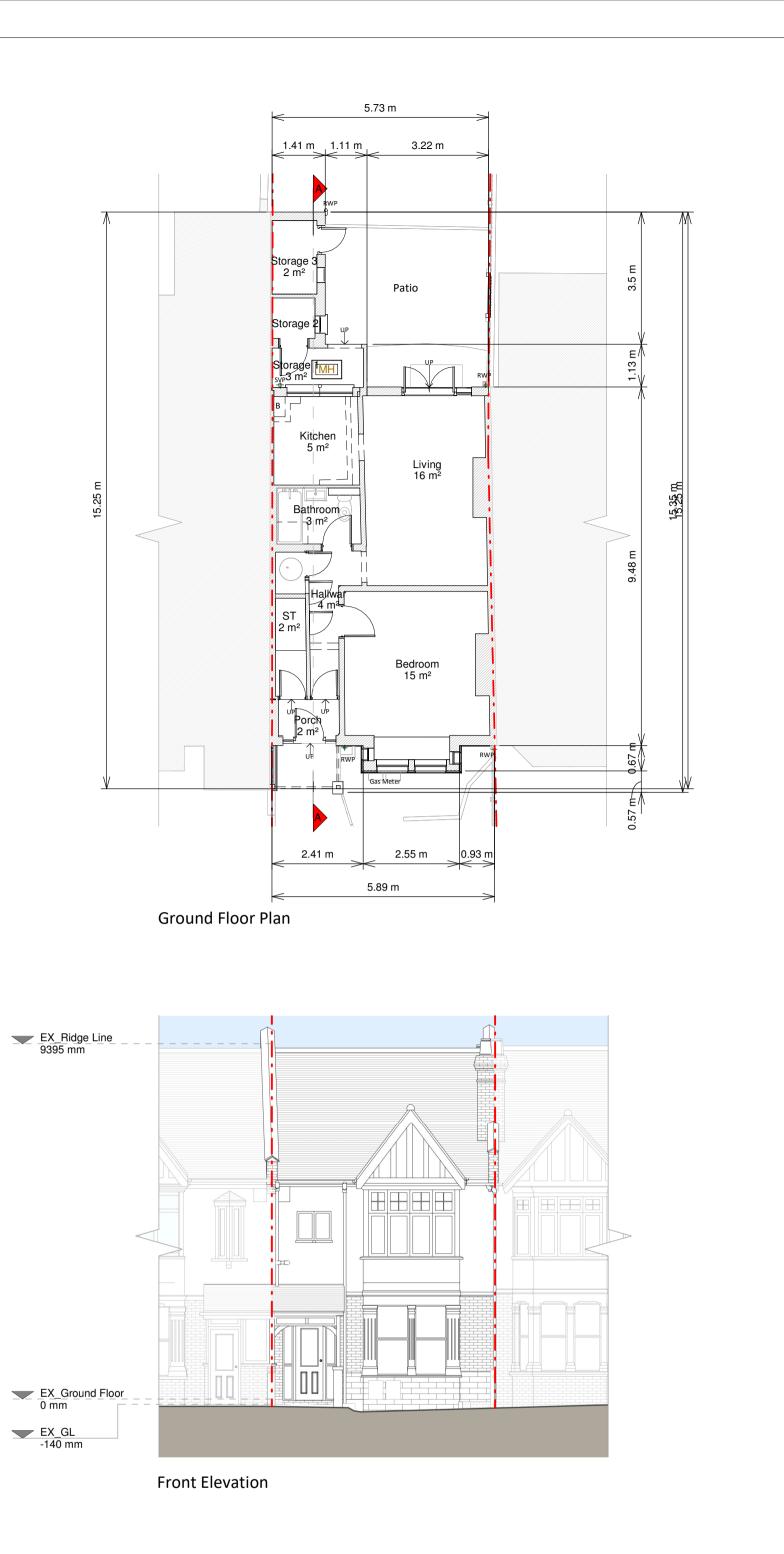

Existing Materials:

Brickwork / Walls - Rough Cast Render, timber cladding, red brick

Pitched roof - Slate tiles

Flat roof - N/A

Windows - uPVC Windows

Doors - Blue Timber Door, uPVC doors

RWP's / Gutter's / Fascia's - Black cast iron downpipes, Black uPVC downpipes, gutters and Fascias.

KEY

Existing walls

--- Boundary line
--- Level line
--- 1.5m head heigh

| Rev | Notes          | Date       |
|-----|----------------|------------|
|     | Planning Issue | 14/12/2023 |
|     |                |            |
|     |                |            |
|     |                |            |
|     |                |            |
|     |                |            |
|     |                |            |
|     |                |            |
|     |                |            |
|     |                |            |

SCALE 1:100

m

1:100 @ A1

Date
Dec 2023

Drawling No.
B202151-1100

Proposed Materials:

Brickwork / Walls - Brickwork to match existing

Pitched roof - N/A

Flat roof - Fibreglass or similar

Windows - uPVC/Aluminium Windows

Doors - uPVC/Aluminium doors

RWP's / Gutter's / Fascia's - To match existing

KEY

Existing walls

--- Boundary line

Existing furniture --- Level line