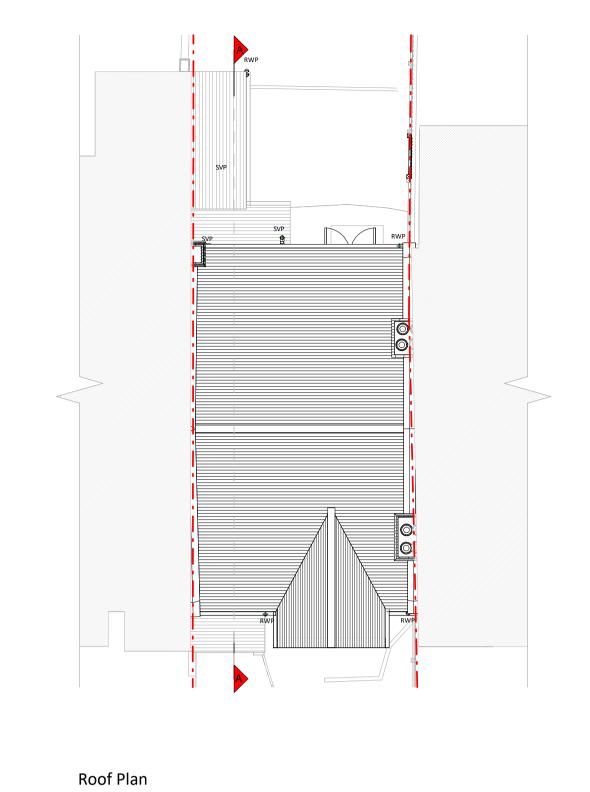

KEY

Existing walls

--- Boundary line
--- Level line
--- 1.5m head heigh

| Rev | Notes          | Date       |
|-----|----------------|------------|
|     | Planning Issue | 14/12/2023 |
|     |                |            |
|     |                |            |
|     |                |            |
|     |                |            |
|     |                |            |
|     |                |            |
|     |                |            |
|     |                |            |
|     |                |            |

Flat roof - Fibreglass or similar

Windows - uPVC/Aluminium Windows

Doors - uPVC/Aluminium doors

RWP's / Gutter's / Fascia's - To match existing

KEY

Existing walls

--- Boundary line

Existing furniture --- Level line