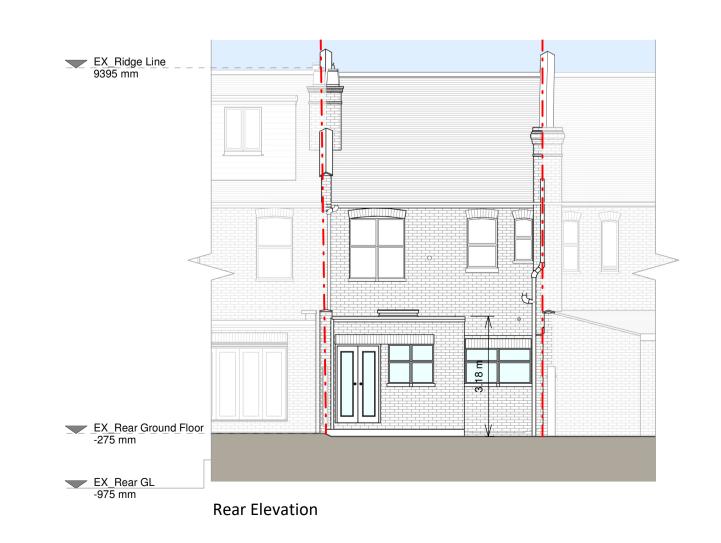

EX\_Ridge Line 9395 mm

EX\_Rear Ground Floor -275 mm

**Rear Elevation** 

EX\_Rear GL -975 mm

Copyright in the design and this drawing is the property of RESI. Reproduction in whole or in part is forbidden without written sanction of RESI. This drawing must be read in conjunction with all other relevant documentation and drawings.

Existing Materials:

Brickwork / Walls - Rough Cast Render, timber cladding, red brick

Pitched roof - Slate tiles

Flat roof - N/A

Windows - uPVC Windows

Doors - Blue Timber Door, uPVC doors

RWP's / Gutter's / Fascia's - Black cast iron downpipes, Black uPVC downpipes, gutters and Fascias.

KEY

Existing walls

--- Boundary line
--- Level line
--- 1.5m head heigh

| Rev | Notes          | Date       |
|-----|----------------|------------|
|     | Planning Issue | 14/12/2023 |
|     |                |            |
|     |                |            |
|     |                |            |
|     |                |            |
|     |                |            |
|     |                |            |
|     |                |            |
|     |                |            |
|     |                |            |