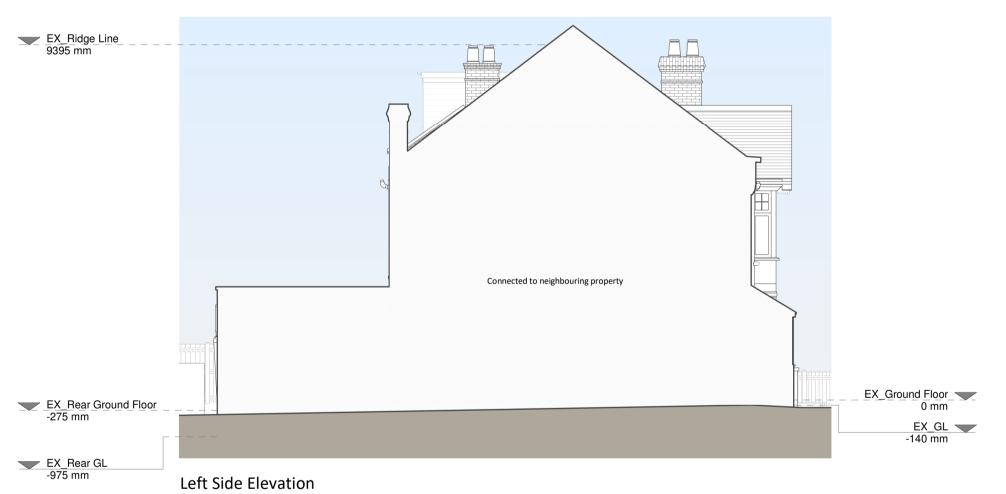

Existing Materials:

Brickwork / Walls - Rough Cast Render, timber cladding, red brick

Pitched roof - Slate tiles

Flat roof - N/A

Windows - uPVC Windows

Doors - Blue Timber Door, uPVC doors

RWP's / Gutter's / Fascia's - Black cast iron downpipes, Black uPVC downpipes, gutters and Fascias.

KEY

Existing walls

--- Boundary line
--- Level line
--- 1.5m head heigh

| Rev | Notes          | Date       |
|-----|----------------|------------|
|     | Planning Issue | 14/12/2023 |
|     |                |            |
|     |                |            |
|     |                |            |
|     |                |            |
|     |                |            |
|     |                |            |
|     |                |            |
|     |                |            |
|     |                |            |