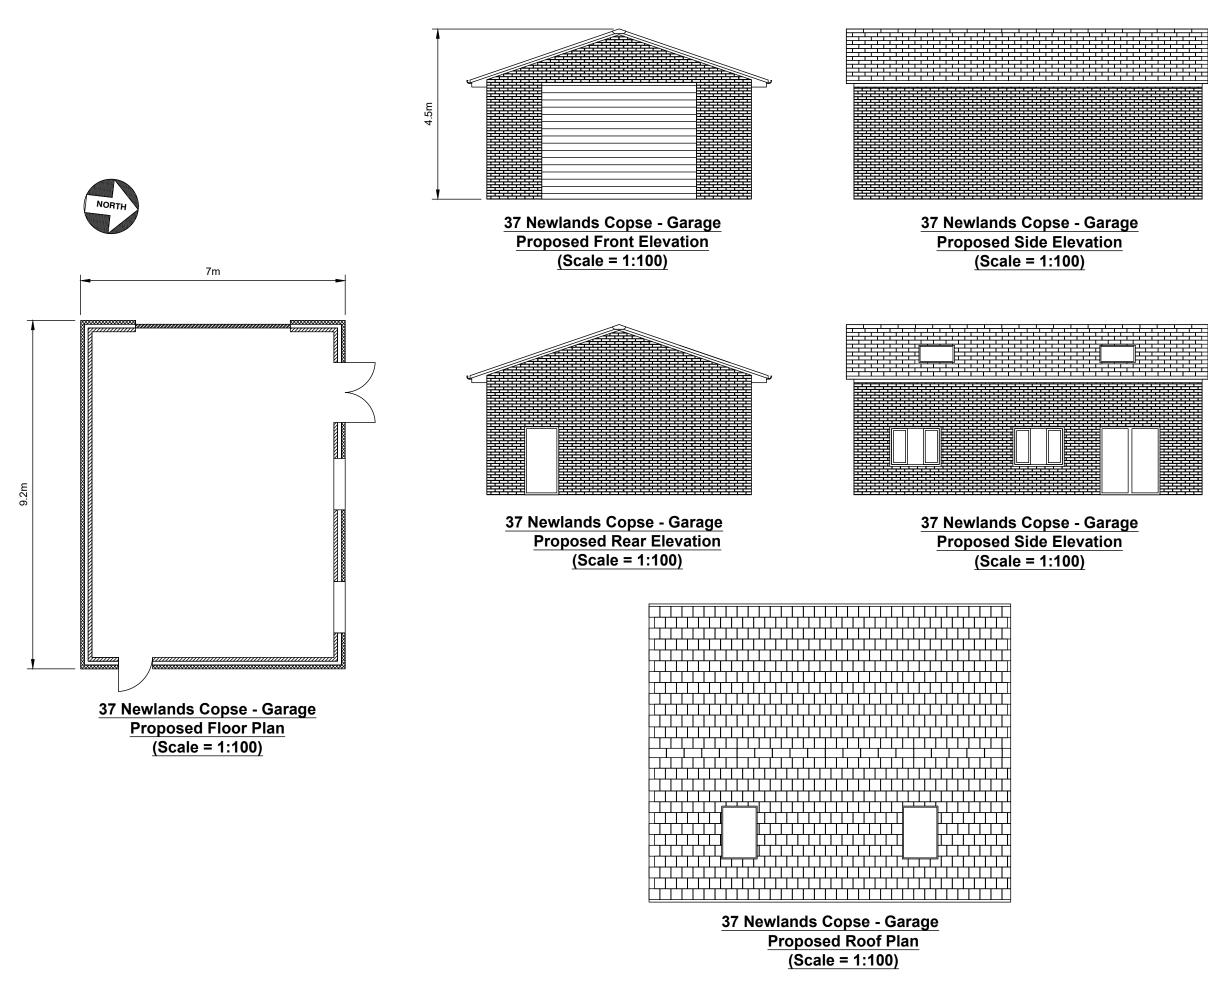

## **CONSTRUCTION NOTES**

- 1) ROOF CONSTRUCTION TO BE DOUBLE GABLE END WITH 19° PITCH.
- 2) FACING BRICKS TO BE RED AND ROOF TILES TO BE INTERLOCKING CONCRETE TYPE.
- 3) WINDOWS AND DOORS TO BE OF DOUBLE GLAZED uPVC CONSTRUCTION.
- 4) FRONT DOOR TO BE OF ROLLER SHUTTER DESIGN.

| 01                       | 06/11/2023 | DRAWING CREATED                           |                |             |    |  |
|--------------------------|------------|-------------------------------------------|----------------|-------------|----|--|
| REV                      | DATE       | DESCRIPTION                               |                |             |    |  |
| RJR Design Solutions Ltd |            |                                           |                |             |    |  |
| PROJECT TITLE            |            | 37 NEWLANDS                               | COPSE PLANNING | APPLICATION |    |  |
| DRAWING TITLE            |            | PROPOSED FLOOR PLAN & ELEVATIONS - GARAGE |                |             |    |  |
| CLIENT                   |            | JUSTIN RANDALL                            |                |             |    |  |
| DR/                      | WING No.   | SCALE                                     | DATE           | REVISION    |    |  |
| NC-0002                  |            | 1:100                                     | 06/11/2023     | 01          | AS |  |