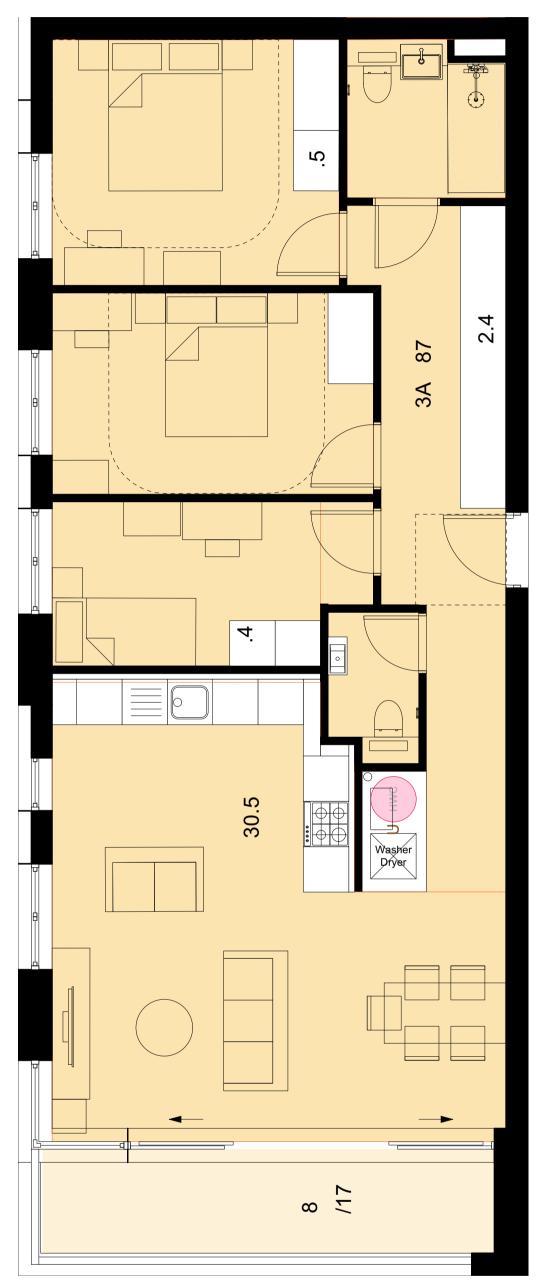

1136\_GA-U-104 P1

STATUS APPROVED

PLANNING AB

1 Unit Type 3A Scale: 1:50

> 3 Bed - 5 Person M4(2) Area: 87sqm Storage: 3.3sqm KLD: 31sqm Amenity space: 8sqm

3 Unit Type 3A(2) Scale: 1:50

3 Bed - 5 Person M4(2) Area: 87sqm Storage: 3.3sqm KLD: 31sqm Amenity space: 17

Amenity space: 8sqm

GENERAL NOTES.

sizes / dimensions.

© Buckley Gray Yeoman Limited

All dimensions to be checked on site prior to commencement of any works, and/or preparation of any shop drawings.

Sizes of and dimensions to any structural elements are indicative only. See structural engineers drawings for actual