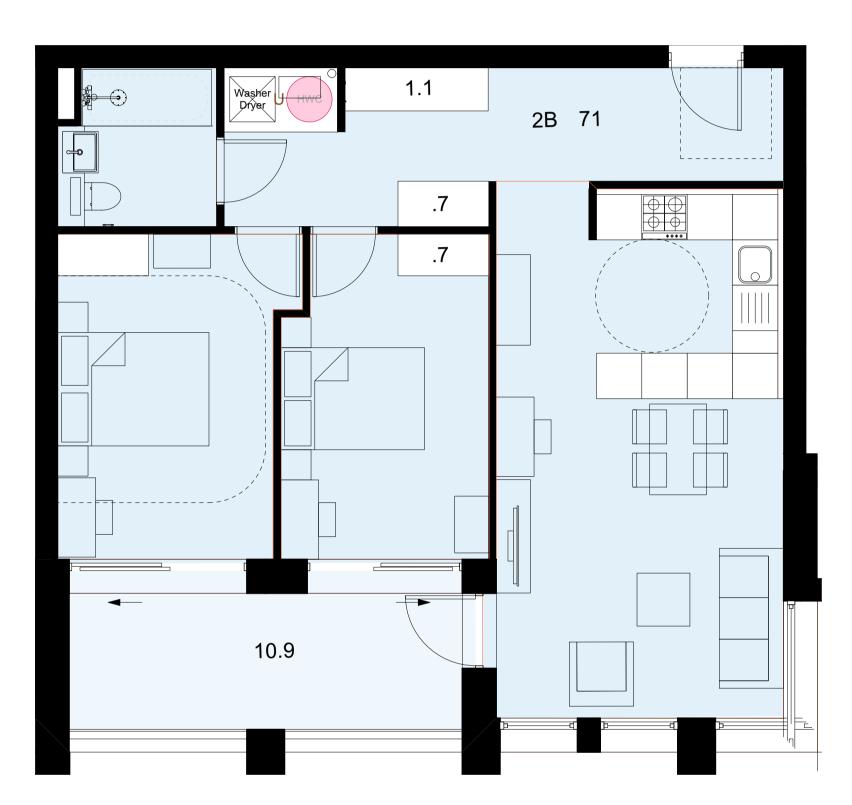

2 Bed - 3 Person M4(2) Area: 63sqm Storage: 2.2sqm KLD: 26sqm Amenity space: 8.7sqm

2 Unit Type 2B Scale: 1:50

2 Bed - 4 Person M4(2) Area: 71sqm Storage: 2.8sqm KLD: 27sqm Amenity space: 11sqm

3 Unit Type 2C Scale: 1:50