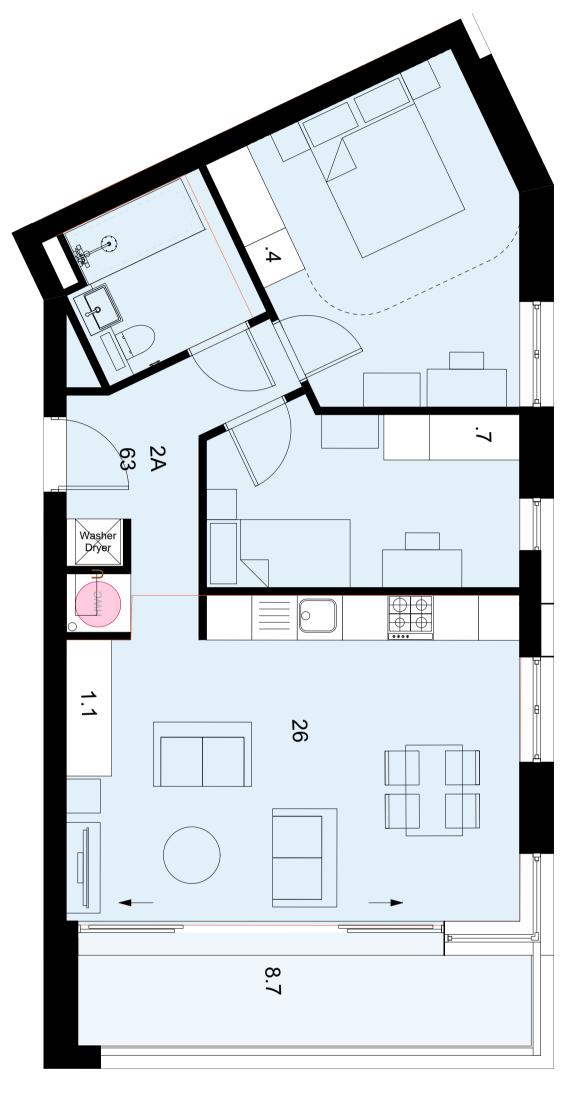

2 Bed - 3 Person M4(2) Area: 63sqm Storage: 2.2sqm KLD: 26sqm Amenity space: 8.7sqm

2 Unit Type 2B Scale: 1:50

2 Bed - 4 Person M4(2) Area: 71sqm Storage: 2.8sqm KLD: 27sqm Amenity space: 11sqm

3 Unit Type 2C Scale: 1:50