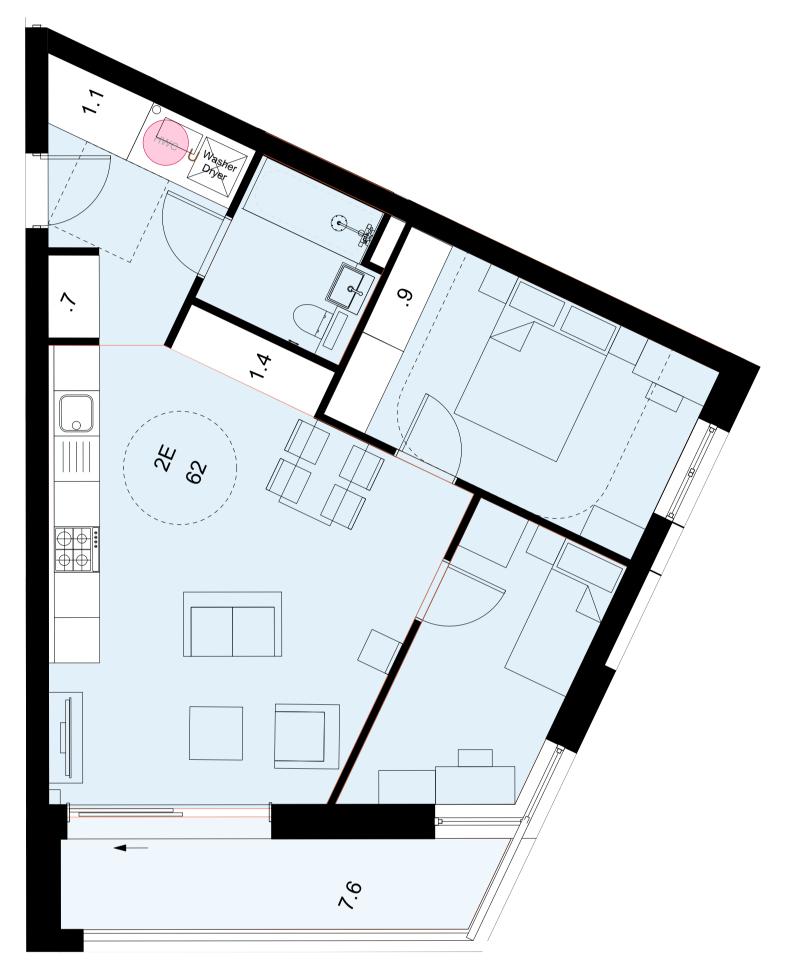

PROJECT Enderby Place

DRAWING

2 Bed Unit Types A

2 Bed - 4 Person M4(3) Area: 89sqm Storage: 3sqm KLD: 33sqm Amenity space: 9sqm

2 Unit Type 2E Scale: 1:50

2 Bed - 3 Person M4(2) Area: 62sqm Storage: 4.1sqm KLD: 27sqm Amenity space: 7sqm