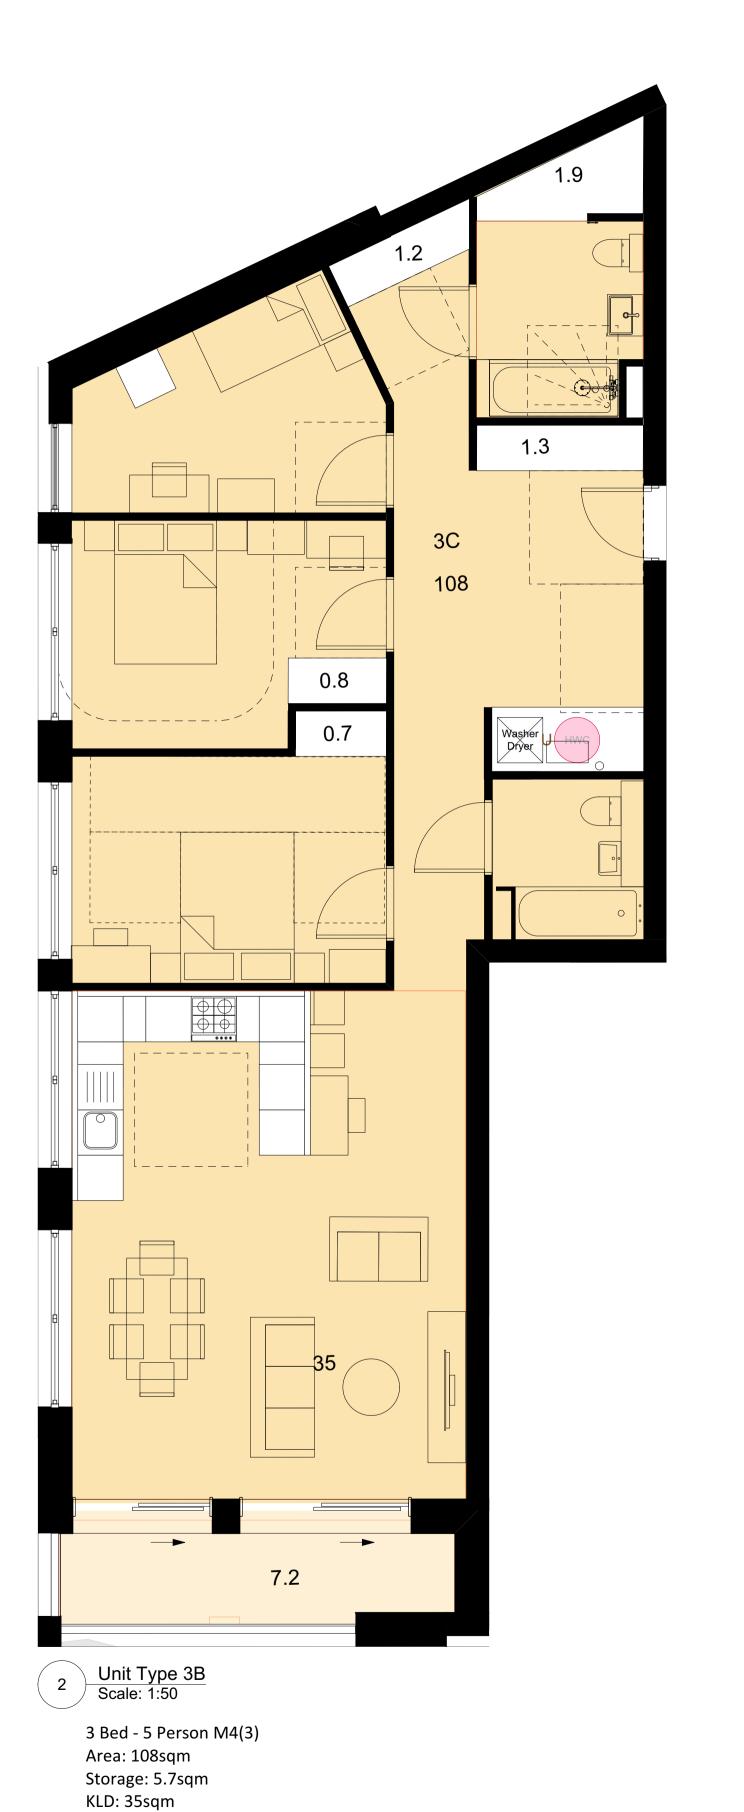

DRAWING

3 Bed Unit Types

| SCALE   | 1:50 @ A1     | (1:100 @ A3) |
|---------|---------------|--------------|
| DATE    | October 2023  |              |
| DWG No. |               | REVISION     |
|         | 1136_GA-U-105 | P1           |
| STATUS  |               | APPROVED     |

AB

**PLANNING** 

4 Bed - 6 Person M4(2) Area: 108sqm Storage: 3.5sqm KLD: 34sqm

Amenity space: 27sqm

Note: Step

arrangement at

entrance varies

between units -Refer to GA plans .5 .9 70 4B .8