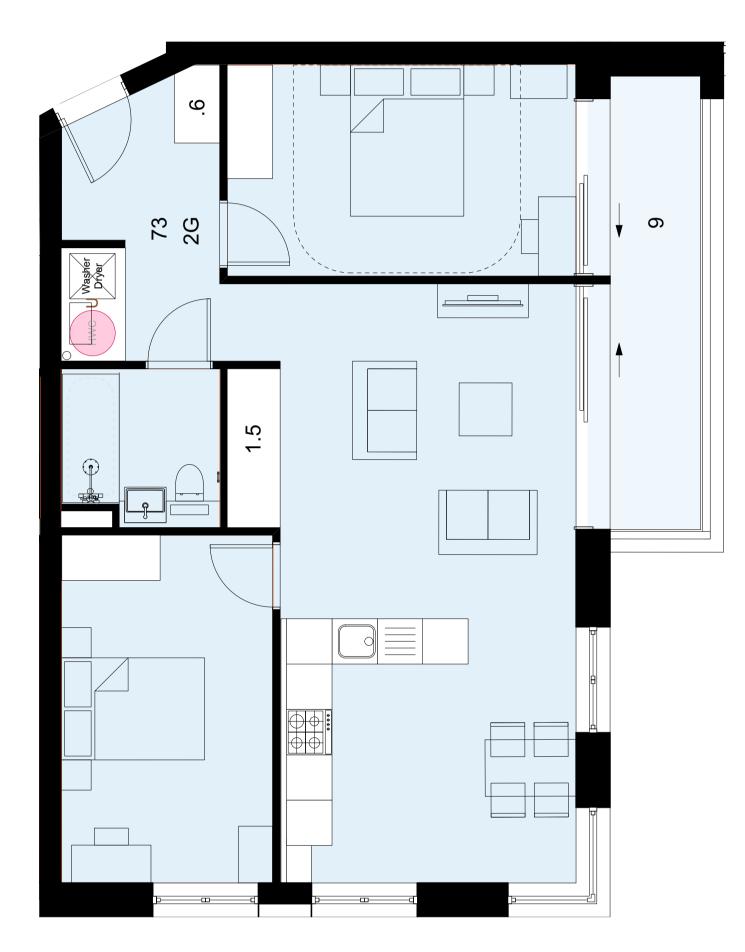

1 Unit Type 2G Scale: 1:50

2 Bed - 4 Person M4(2) Area: 73 Storage: 2.5 KLD: Amenity space: 9

2 Unit Type 2J Scale: 1:50

2 Bed - 4 Person M4(3) Area: 84sqm Storage: 4.3sqm KLD: 33sqm Amenity space: 9sqm

**0** 2 4 6 8 10 M