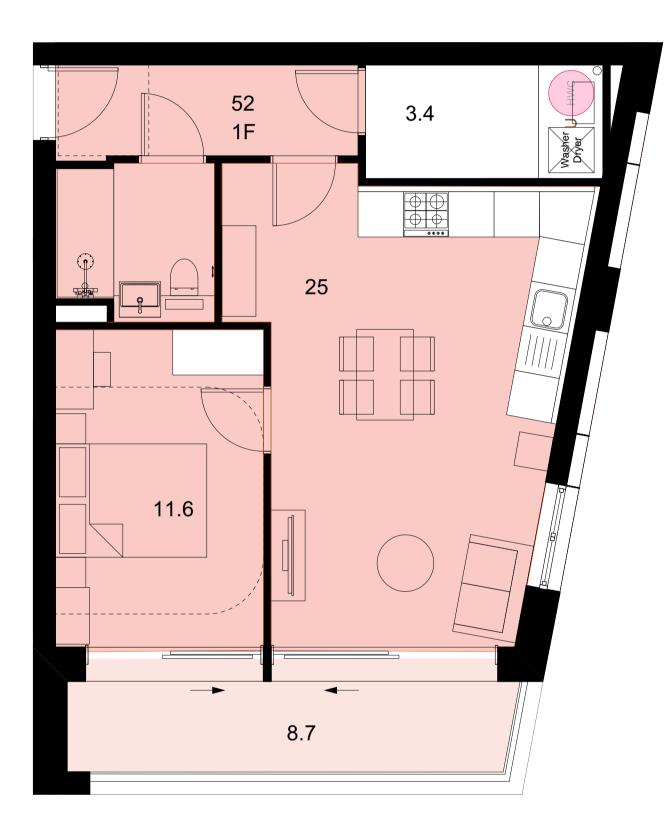

2 Unit Type 1E Scale: 1:50

1 Bed - 2 Person M4(2) Area: 64sqm Storage: 2.8sqm KLD: 29sqm Amenity space: 5sqm

Unit Type 1F Scale: 1:50

1 Bed - 2 Person M4(2) Area: 52sqm Storage: 3.4sqm KLD: 25sqm Amenity space: 9sqm