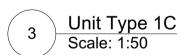

1 Bed - 2 Person M4(2) Area: 52sqm Storage: 1.5sqm KLD: 24.5sqm Amenity space: 5sqm

Unit Type 1B Scale: 1:50

1 Bed - 2 Person M4(2) Area: 51sqm Storage: 2.4sqm KLD: 25sqm Amenity space: 8sqm

1 Bed - 2 Person M4(3) Area: 56sqm Storage: 1.5sqm KLD: 25sqm (not incl. wheelchair storage) Amenity space: 8sqm