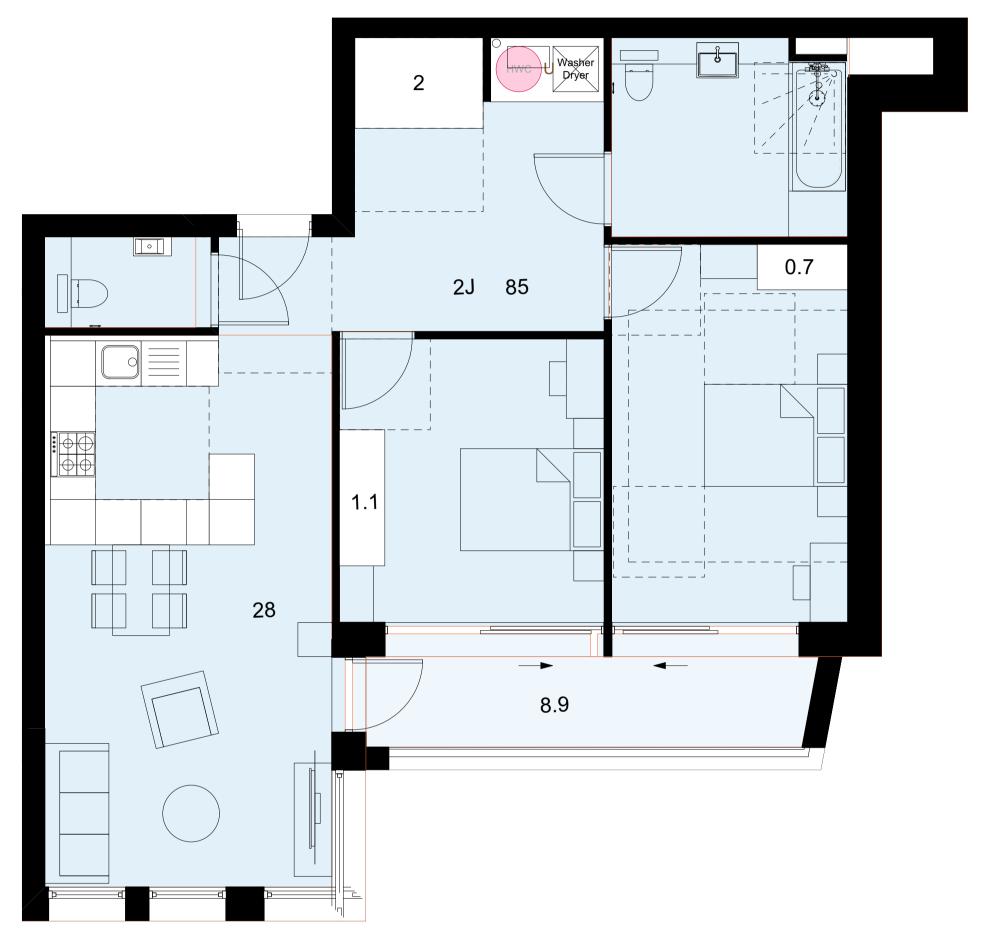

1 Unit Type 2G Scale: 1:50

2 Bed - 4 Person M4(2) Area: 73 Storage: 2.5 KLD: Amenity space: 9

2 Unit Type 2J Scale: 1:50

2 Bed - 4 Person M4(3) Area: 84sqm Storage: 4.3sqm KLD: 33sqm Amenity space: 9sqm

**0** 2 4 6 8 10 M