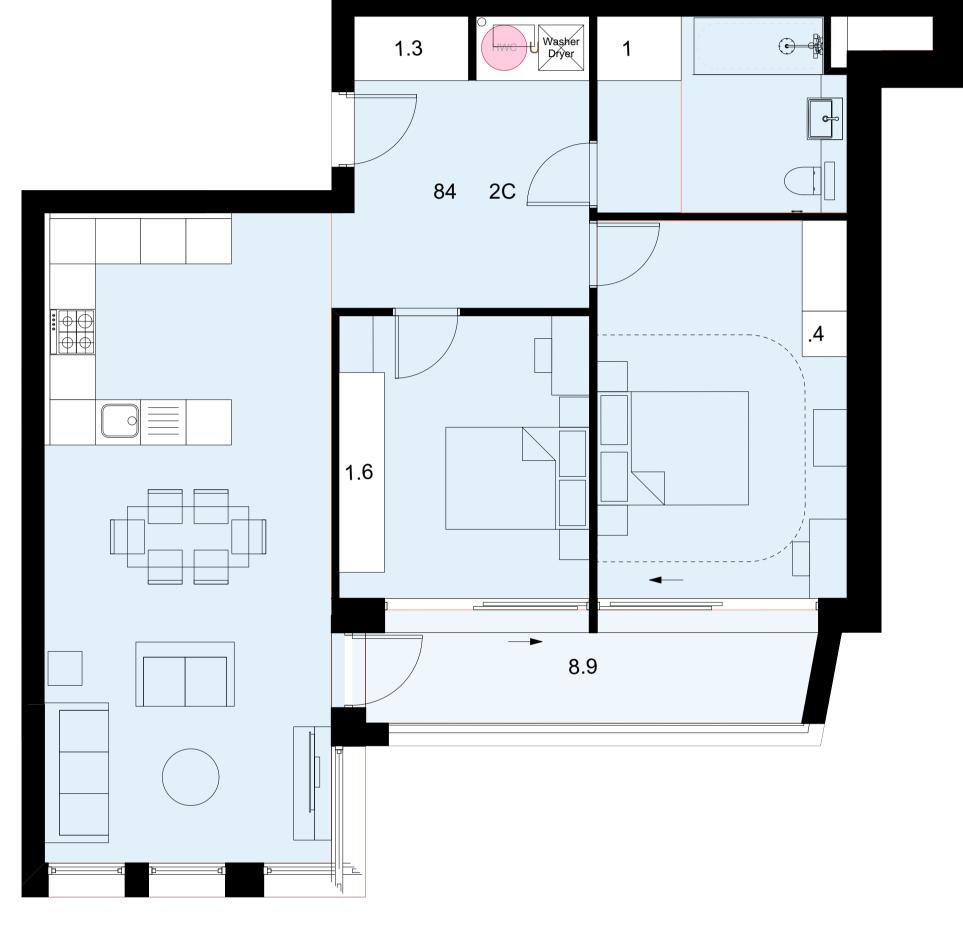

2 Bed - 4 Person M4(2) Area: 84sqm Storage: 4.3sqm KLD: 33sqm Amenity space: 9sqm

2 4 6 8 10 M

GENERAL NOTES.

sizes / dimensions.

© Buckley Gray Yeoman Limited

All dimensions to be checked on site prior to commencement of any works, and/or preparation of any shop drawings.