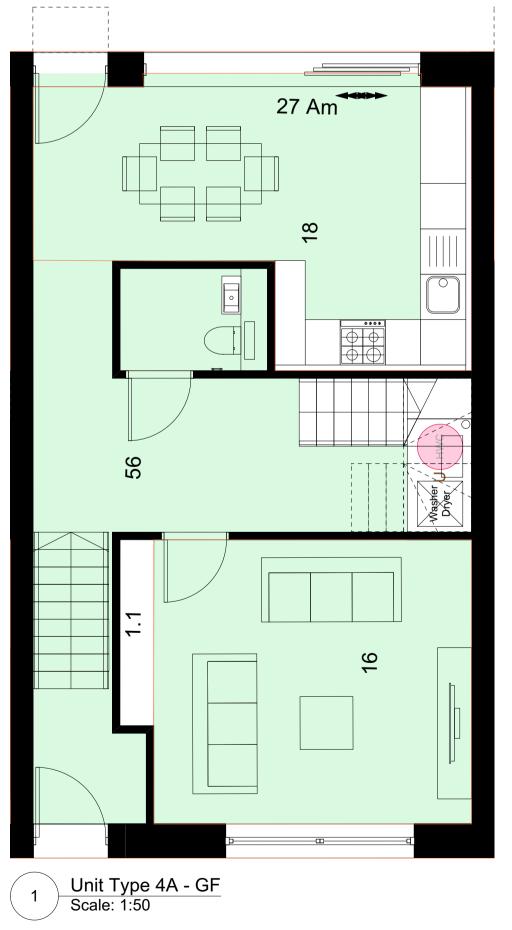

AB

**PLANNING** 

4 Bed - 6 Person M4(2) Area: 108sqm Storage: 3.5sqm KLD: 34sqm

Amenity space: 27sqm

Note: Step

arrangement at

entrance varies

between units -Refer to GA plans .5 .9 70 4B .8

4 Unit Type 4B - 1F Scale: 1:50

3 Unit Type 4B - GF Scale: 1:50

4 Bed - 6 Person M4(2)
Area: 125sqm
Storage: 5.7sqm
KLD: 41sqm
Amenity space: 11sqm

**0** 2 4 6 8 10 M

GENERAL NOTES.

© Buckley Gray Yeoman Limited