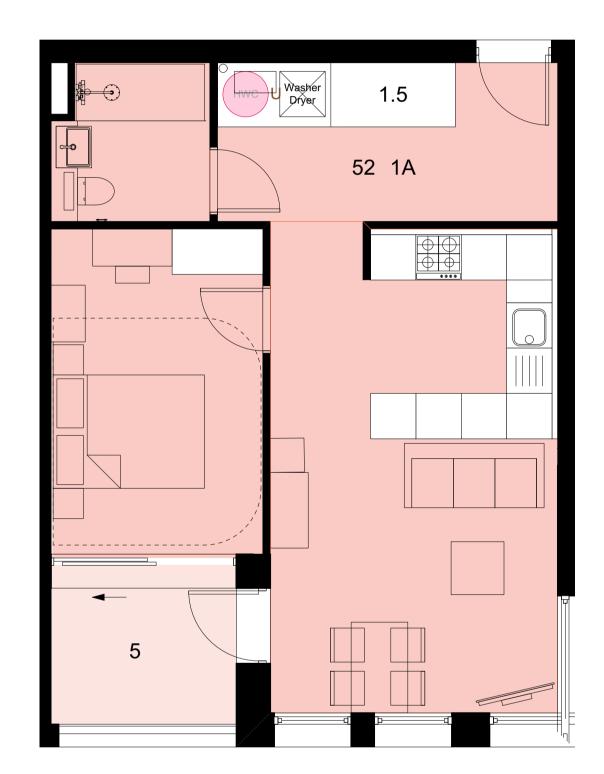

1 Bed - 2 Person M4(2) Area: 52sqm Storage: 1.5sqm KLD: 24.5sqm Amenity space: 5sqm

Unit Type 1B Scale: 1:50

1 Bed - 2 Person M4(2) Area: 51sqm Storage: 2.4sqm KLD: 25sqm Amenity space: 8sqm

1 Bed - 2 Person M4(3) Area: 56sqm Storage: 1.5sqm KLD: 25sqm (not incl. wheelchair storage) Amenity space: 8sqm