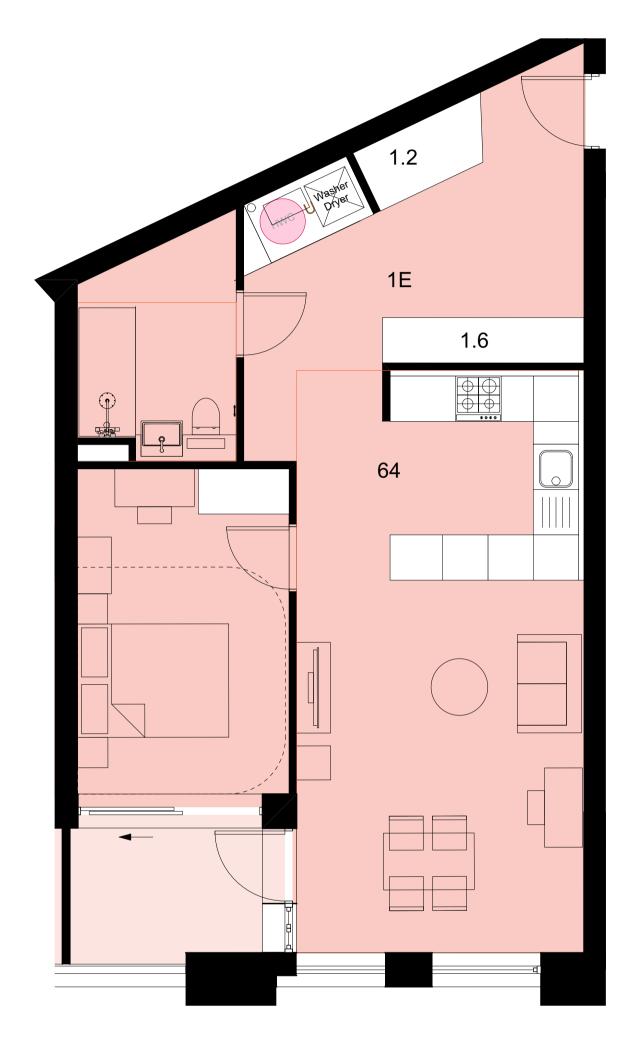

2 Unit Type 1E Scale: 1:50

1 Bed - 2 Person M4(2) Area: 64sqm Storage: 2.8sqm KLD: 29sqm Amenity space: 5sqm

Unit Type 1F Scale: 1:50

1 Bed - 2 Person M4(2) Area: 52sqm Storage: 3.4sqm KLD: 25sqm Amenity space: 9sqm