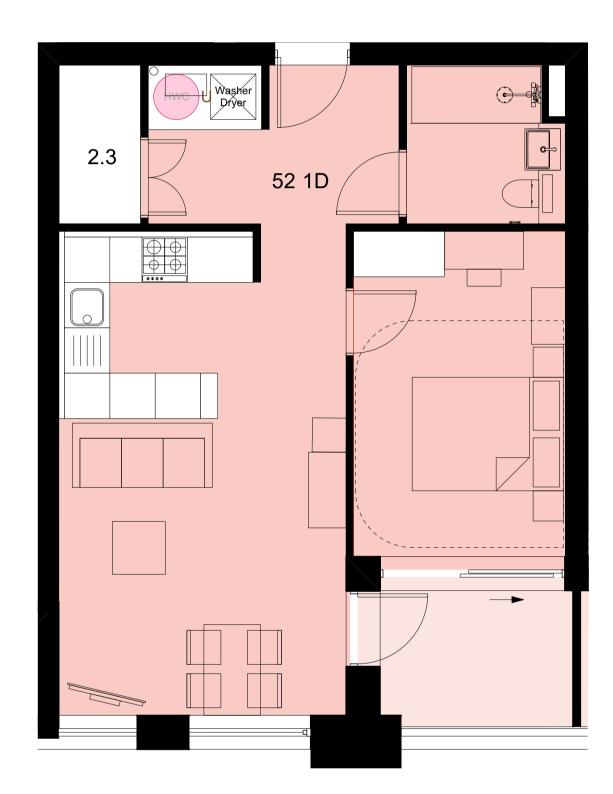

1 Bed - 2 Person M4(2) Area: 52sqm Storage: 1.5sqm KLD: 24.5sqm Amenity space: 5sqm

Unit Type 1B Scale: 1:50

1 Bed - 2 Person M4(2) Area: 51sqm Storage: 2.4sqm KLD: 25sqm Amenity space: 8sqm

1 Bed - 2 Person M4(3) Area: 56sqm Storage: 1.5sqm KLD: 25sqm (not incl. wheelchair storage) Amenity space: 8sqm