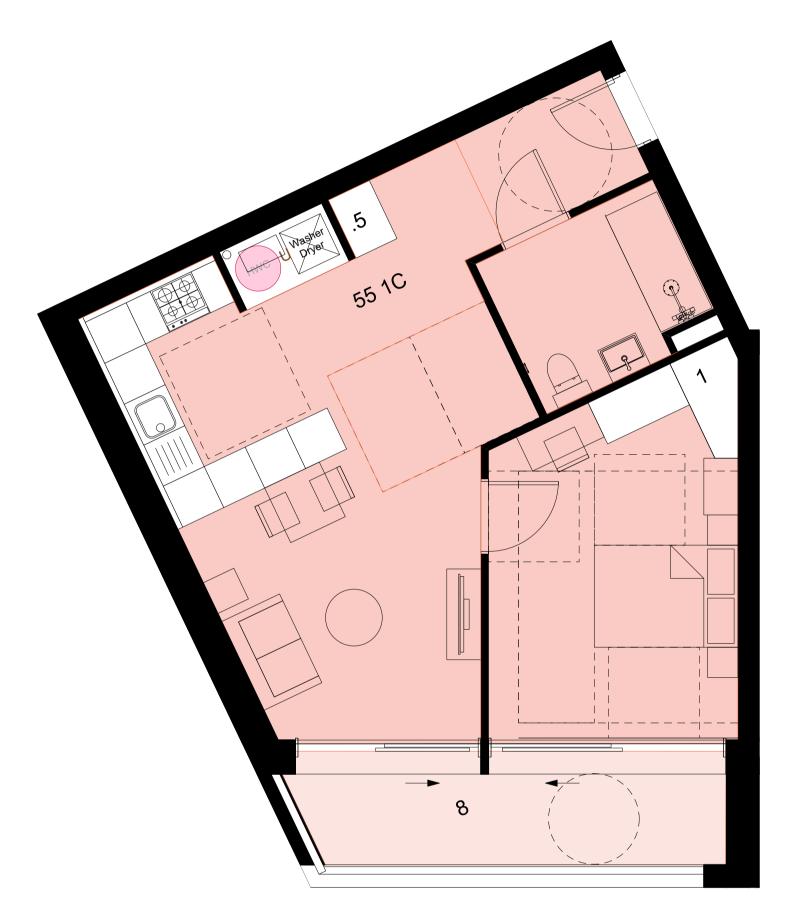

1 Bed - 2 Person M4(2) Area: 52sqm Storage: 1.5sqm KLD: 24.5sqm Amenity space: 5sqm

Unit Type 1B Scale: 1:50

1 Bed - 2 Person M4(2) Area: 51sqm Storage: 2.4sqm KLD: 25sqm Amenity space: 8sqm

1 Bed - 2 Person M4(3) Area: 56sqm Storage: 1.5sqm KLD: 25sqm (not incl. wheelchair storage) Amenity space: 8sqm