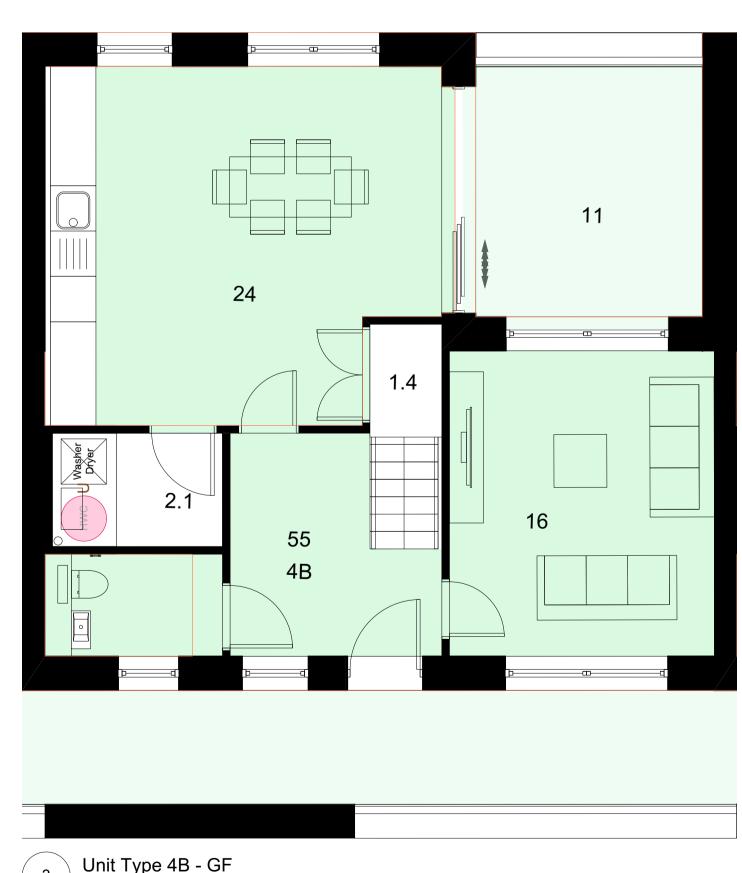

4 Unit Type 4B - 1F Scale: 1:50

3 Unit Type 4B - GF Scale: 1:50

4 Bed - 6 Person M4(2)
Area: 125sqm
Storage: 5.7sqm
KLD: 41sqm
Amenity space: 11sqm

**0** 2 4 6 8 10 M

GENERAL NOTES.

© Buckley Gray Yeoman Limited