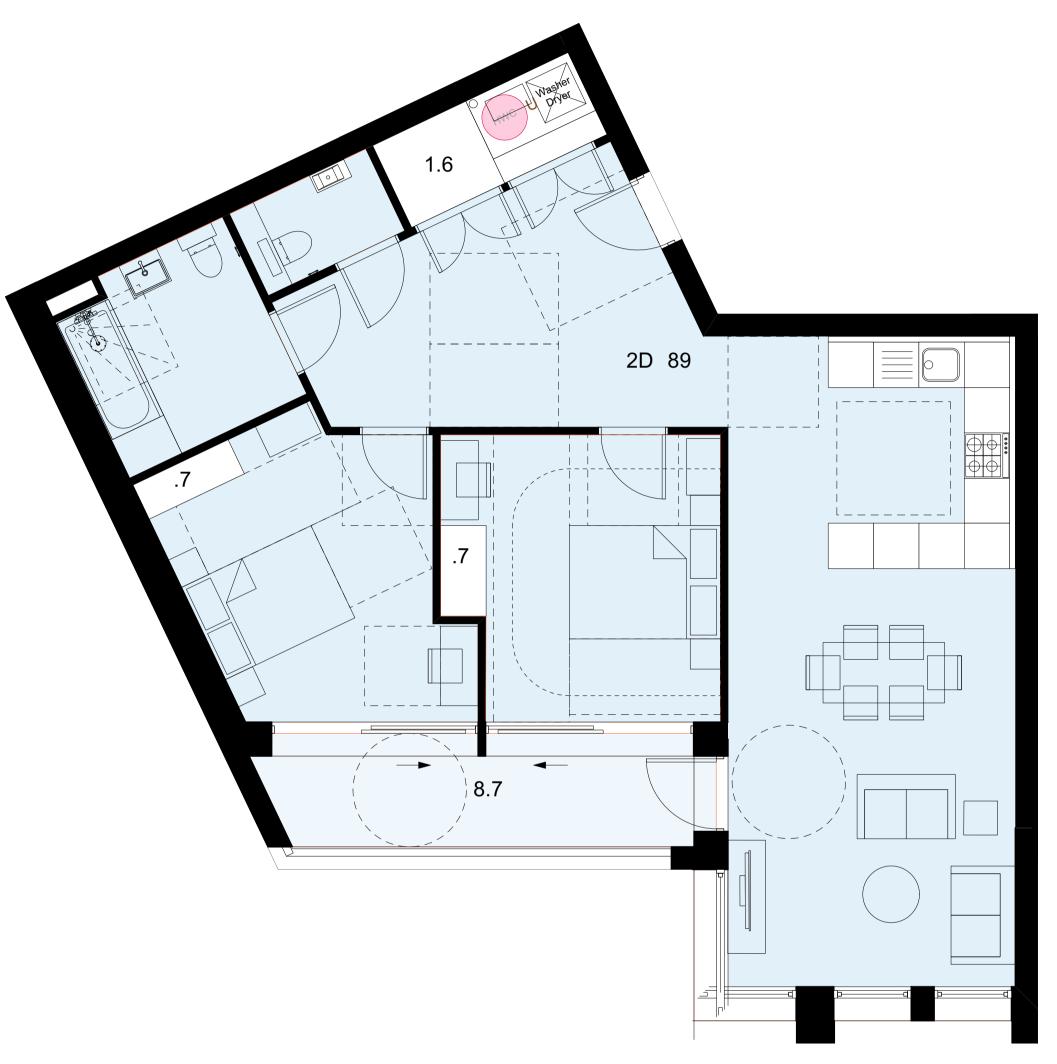

PROJECT Enderby Place

DRAWING

2 Bed Unit Types A

2 Bed - 4 Person M4(3) Area: 89sqm Storage: 3sqm KLD: 33sqm Amenity space: 9sqm

2 Unit Type 2E Scale: 1:50

2 Bed - 3 Person M4(2) Area: 62sqm Storage: 4.1sqm KLD: 27sqm Amenity space: 7sqm