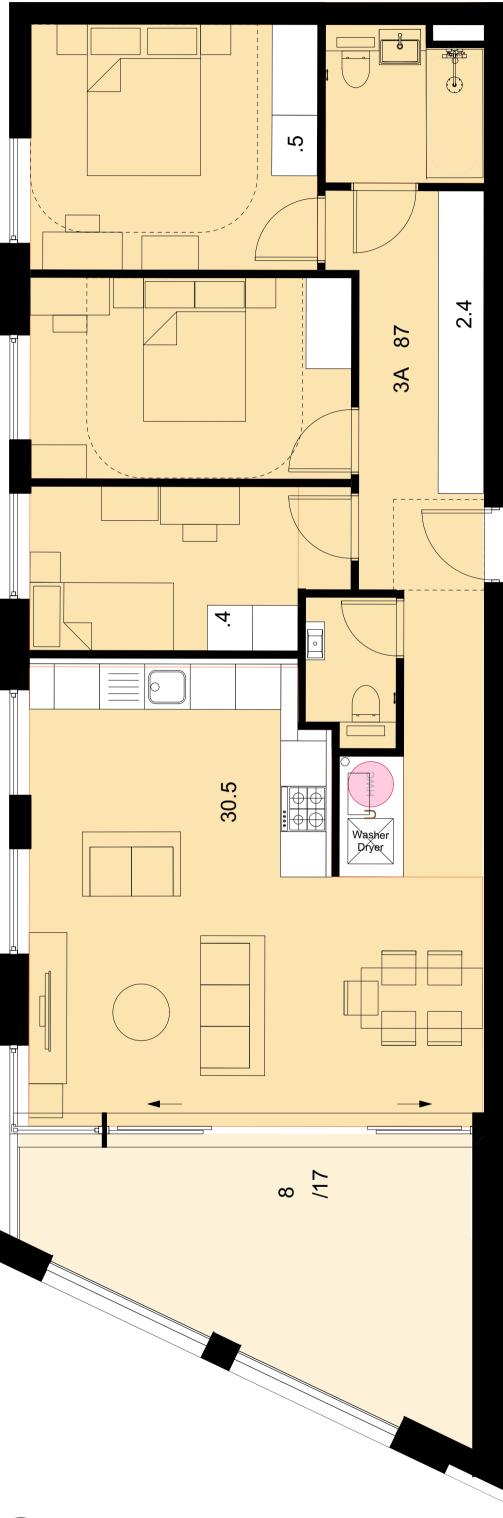

1136\_GA-U-104 P1

STATUS APPROVED

PLANNING AB

1 Unit Type 3A Scale: 1:50

> 3 Bed - 5 Person M4(2) Area: 87sqm Storage: 3.3sqm KLD: 31sqm Amenity space: 8sqm

3 Unit Type 3A(2) Scale: 1:50

3 Bed - 5 Person M4(2) Area: 87sqm Storage: 3.3sqm KLD: 31sqm Amenity space: 17

Amenity space: 8sqm

GENERAL NOTES.

sizes / dimensions.

© Buckley Gray Yeoman Limited

All dimensions to be checked on site prior to commencement of any works, and/or preparation of any shop drawings.

Sizes of and dimensions to any structural elements are indicative only. See structural engineers drawings for actual