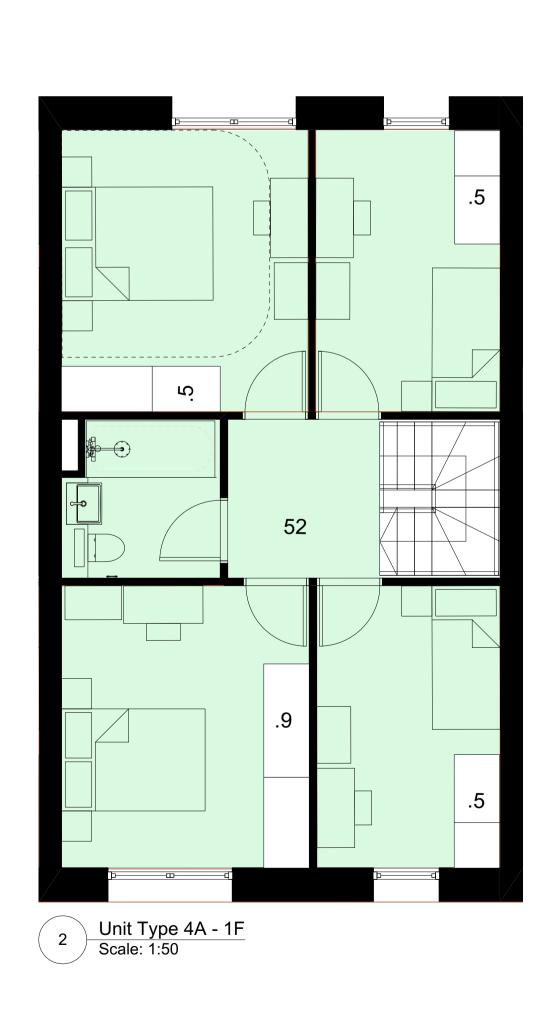

AB

**PLANNING** 

4 Bed - 6 Person M4(2) Area: 108sqm Storage: 3.5sqm KLD: 34sqm

Amenity space: 27sqm

Note: Step

arrangement at

entrance varies

between units -Refer to GA plans .5 .9 70 4B .8

4 Unit Type 4B - 1F Scale: 1:50

3 Unit Type 4B - GF Scale: 1:50

4 Bed - 6 Person M4(2)
Area: 125sqm
Storage: 5.7sqm
KLD: 41sqm
Amenity space: 11sqm

**0** 2 4 6 8 10 M

GENERAL NOTES.

© Buckley Gray Yeoman Limited