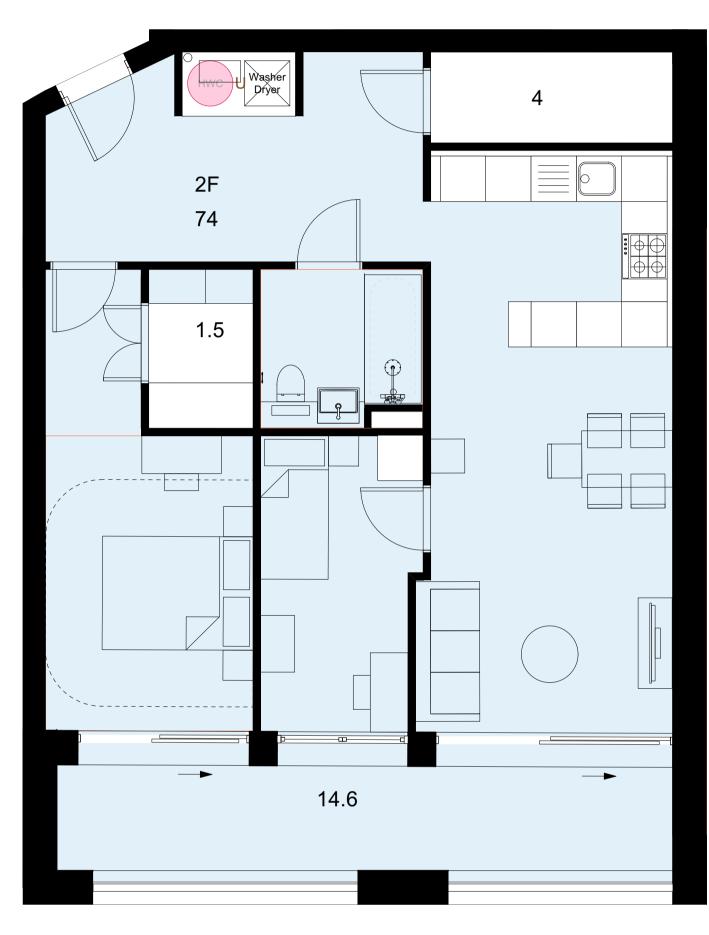

3 Unit Type 2F Scale: 1:50

2 Bed - 3 Person M4(2) Area: 74sqm Storage: 5.5sqm KLD: Amenity space: 15

**0** 2 4 6 8 10 M

GENERAL NOTES.

© Buckley Gray Yeoman Limited

All dimensions to be checked on site prior to commencement of any works, and/or preparation of any shop drawings.