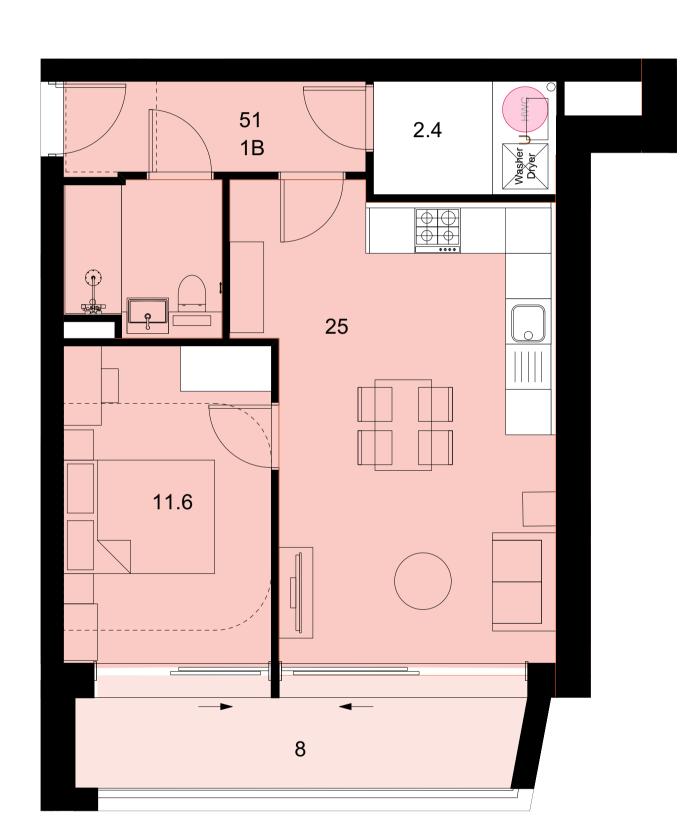

1 Bed - 2 Person M4(2) Area: 52sqm Storage: 1.5sqm KLD: 24.5sqm Amenity space: 5sqm

Unit Type 1B Scale: 1:50

1 Bed - 2 Person M4(2) Area: 51sqm Storage: 2.4sqm KLD: 25sqm Amenity space: 8sqm

1 Bed - 2 Person M4(3) Area: 56sqm Storage: 1.5sqm KLD: 25sqm (not incl. wheelchair storage) Amenity space: 8sqm