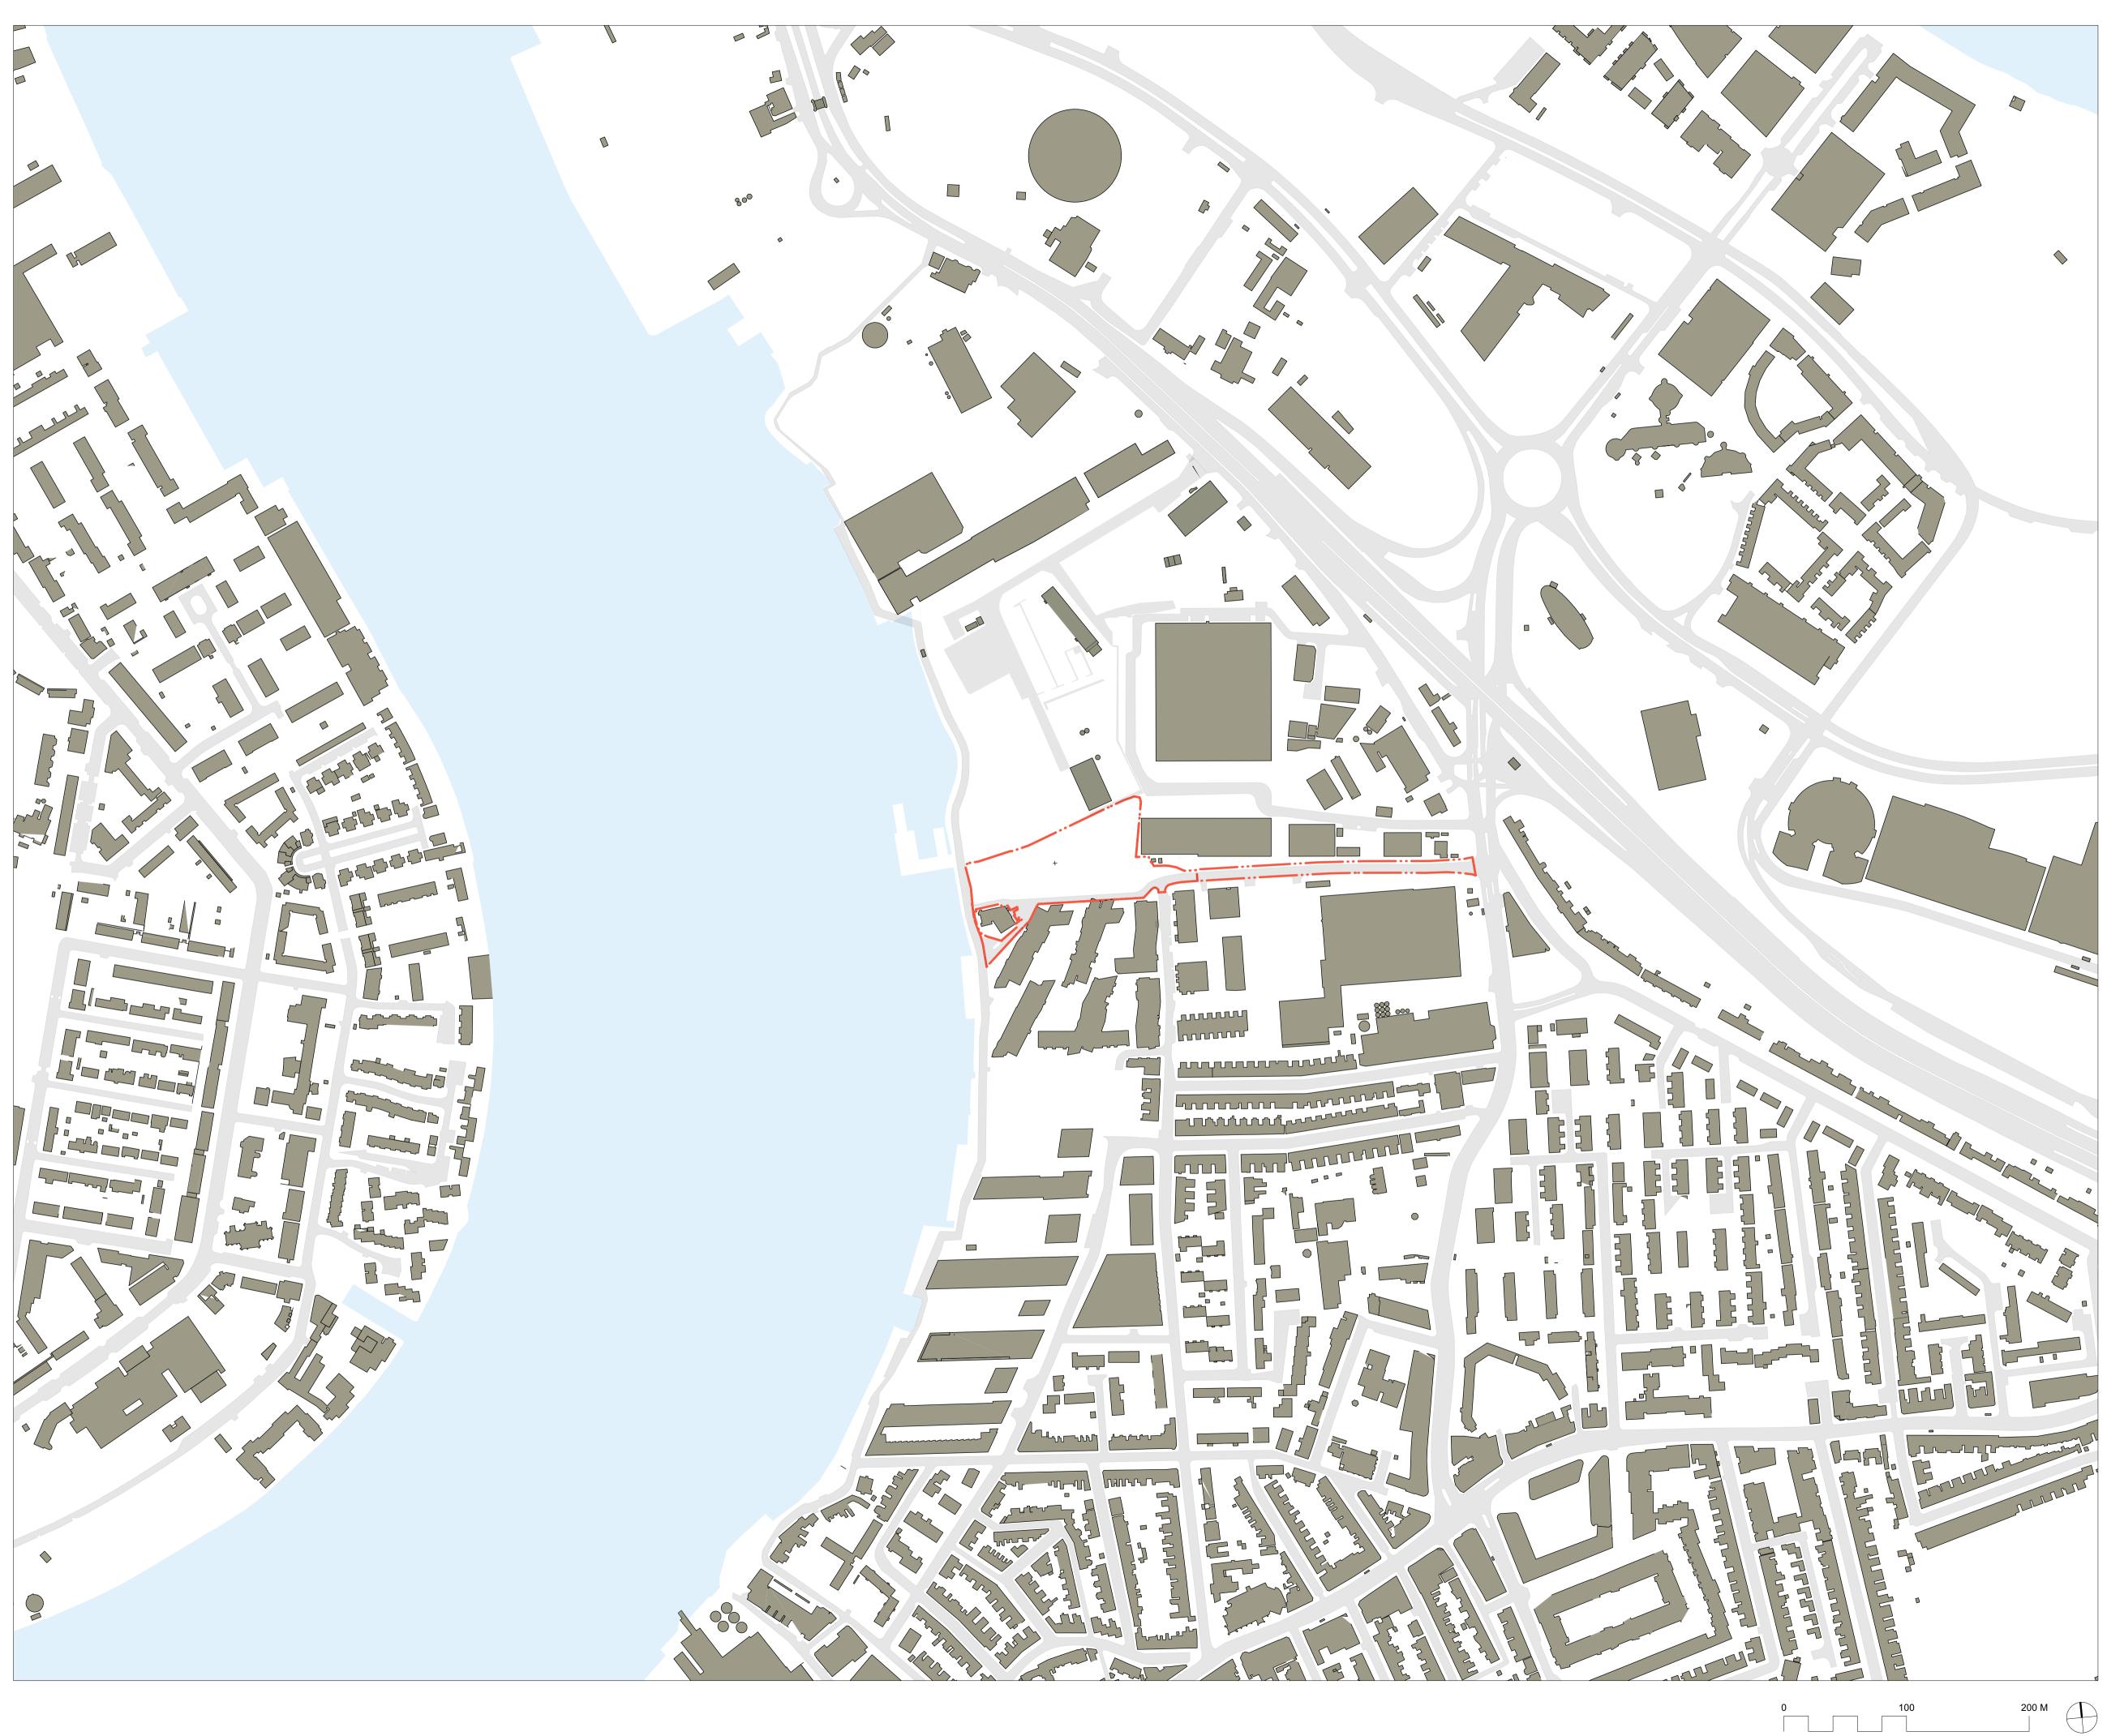

DRAWING Location Plan - Existing Plan With Official Red Line Boundary

SCALE 1:2500 @ A1 (1:5000 @ A3) DATE November 2023 DWG No. REVISION 1136\_LP-100 **P1** STATUS APPROVED

AB