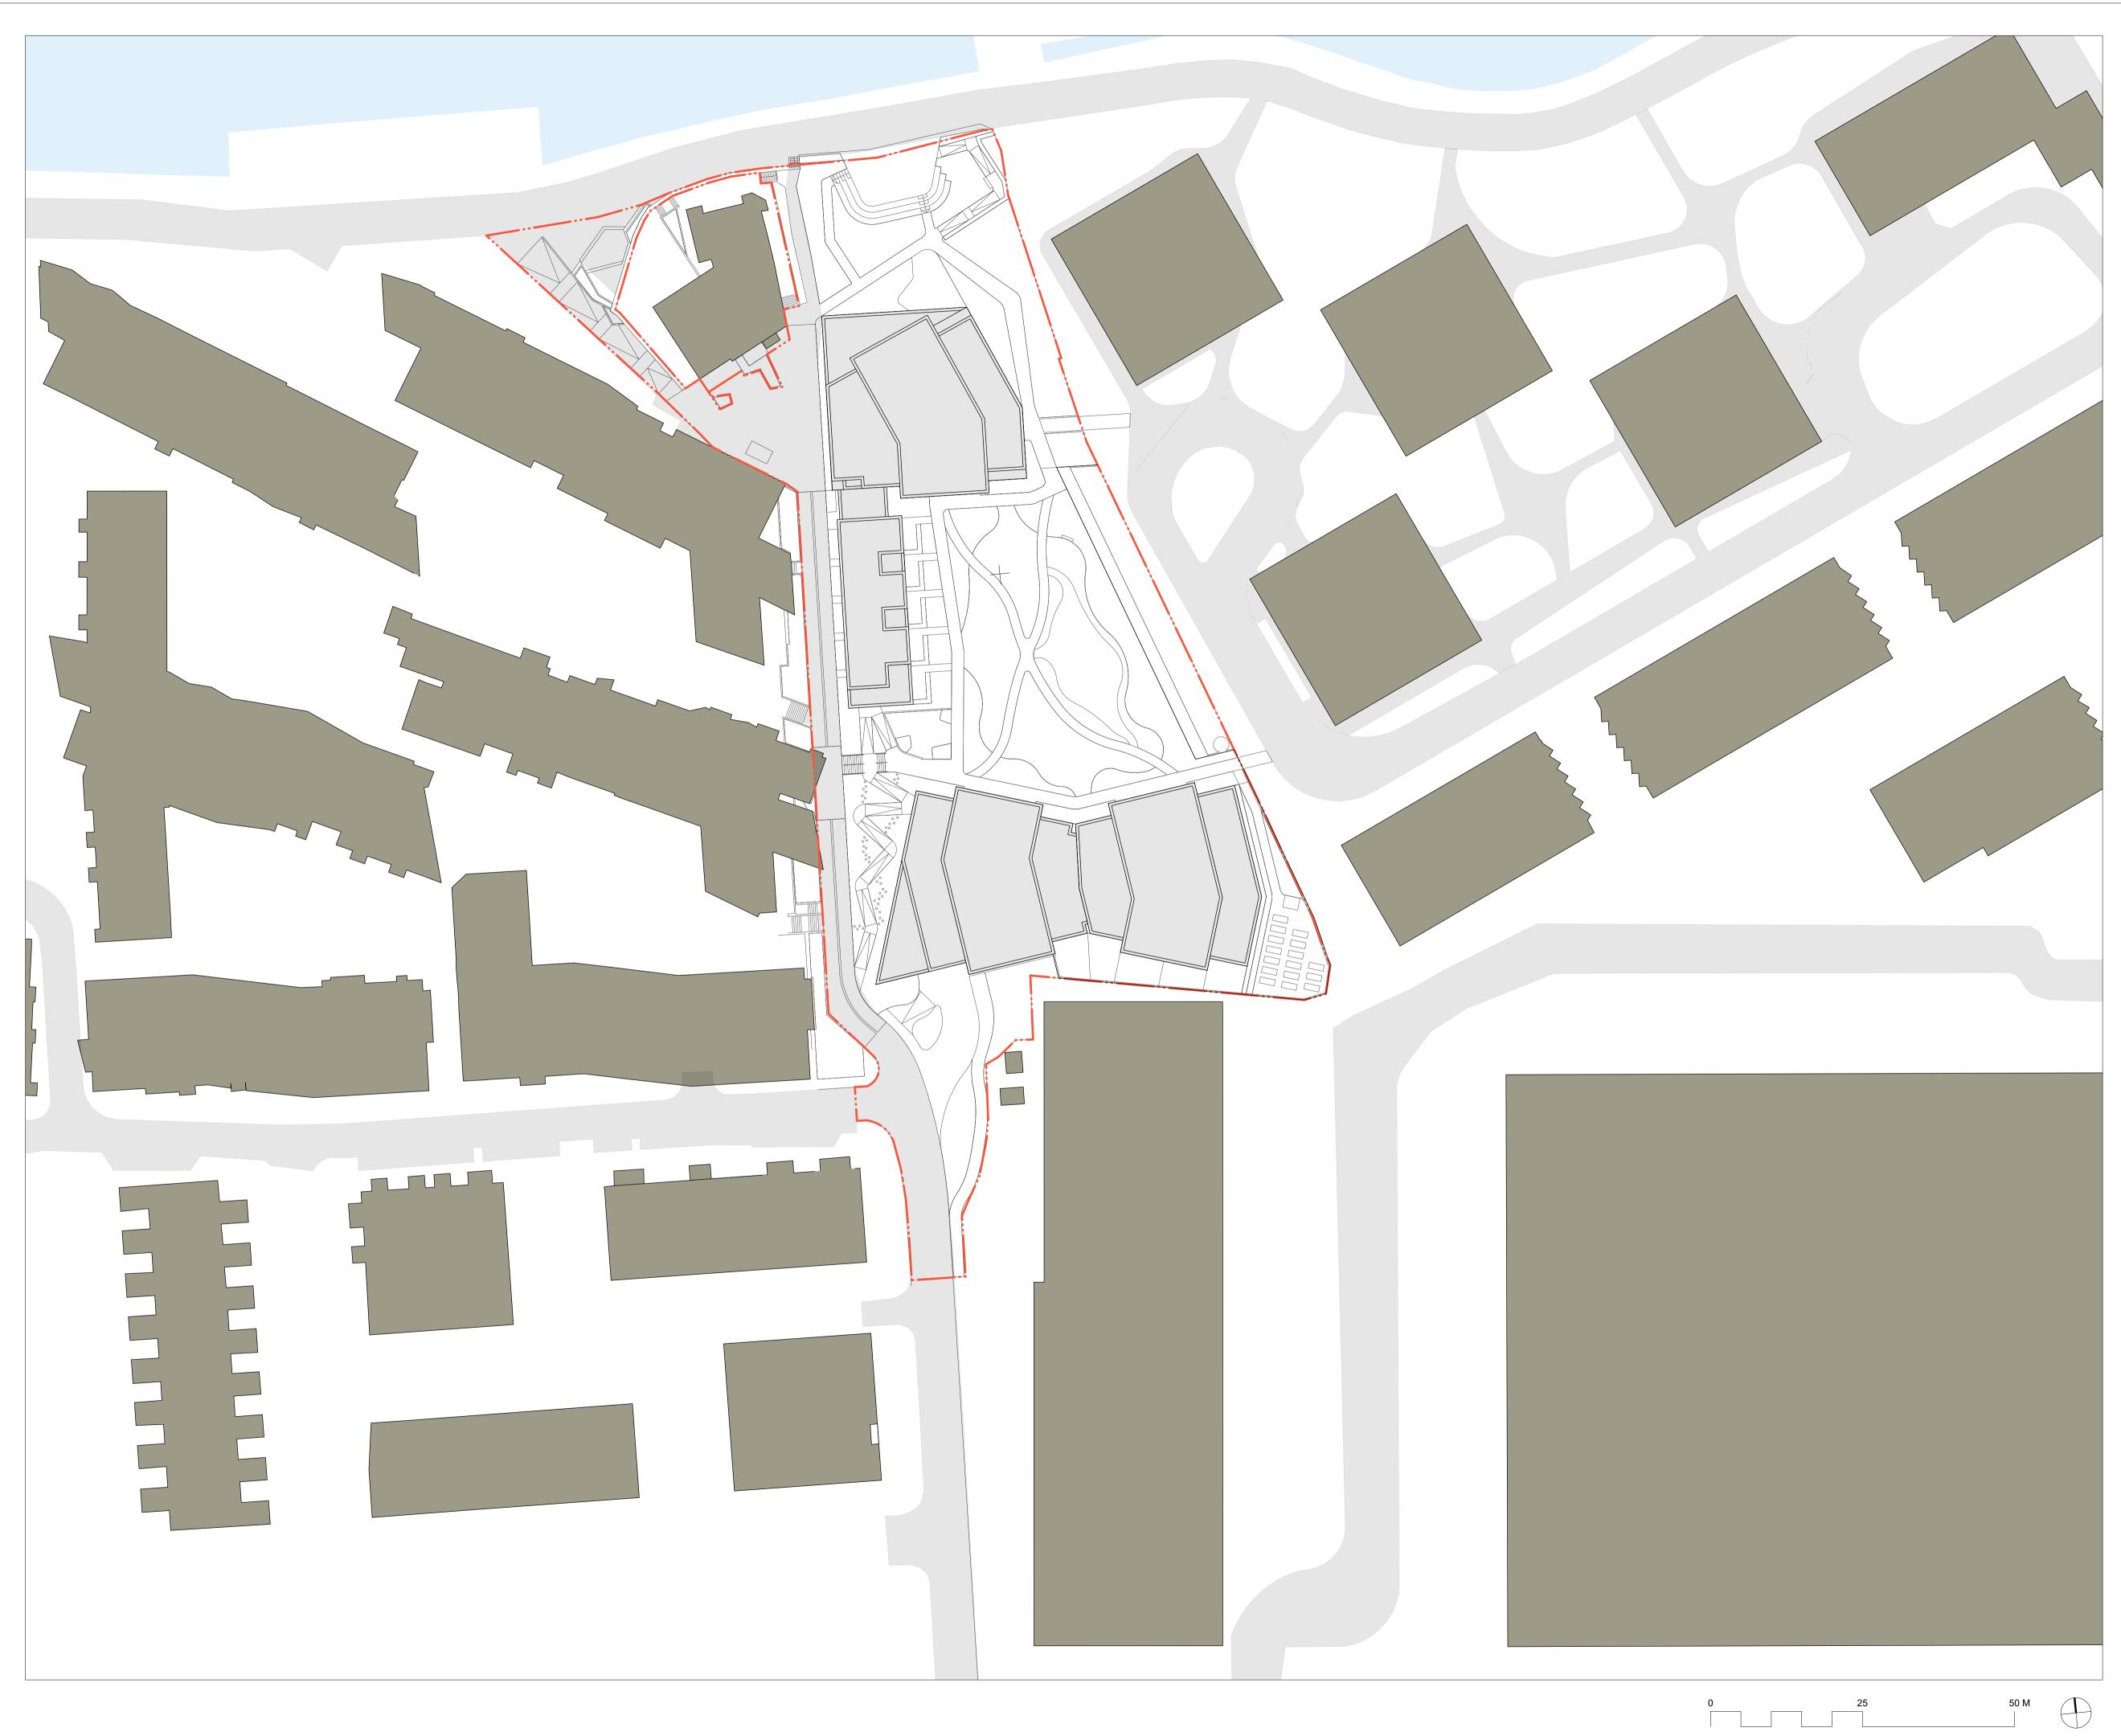

**Criterion** Capital

PROJECT Enderby Place

DRAWING Proposed Site Plan -With Red Line Boundary **Excluding Telcon Way** 

SCALE 1:500 @ A1 (1:1000 @ A3) DATE November 2023 DWG No. REVISION 1136\_SP-103 **P1** STATUS APPROVED PLANNING AB