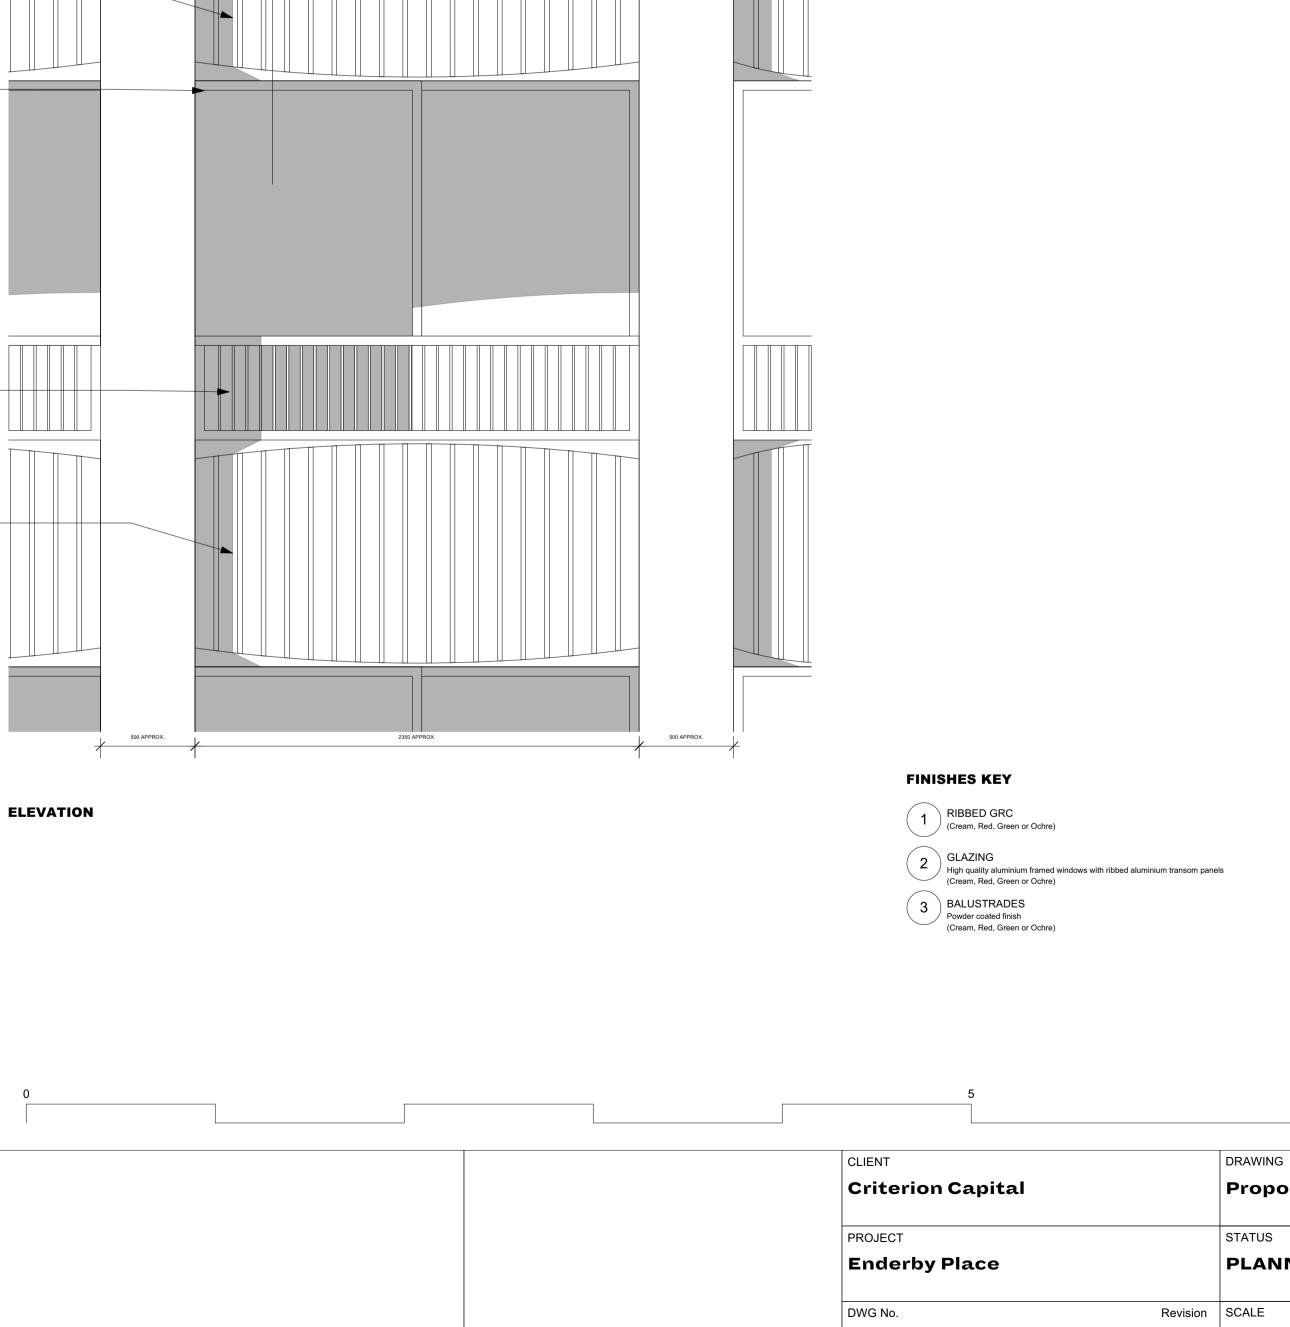

**3D VIEW** 

FINISHES KEY

1 RIBBED GRC (Cream, Red, Green or Ochre)

2 GLAZING High quality aluminium framed windows with ribbed aluminium transom panels

(Cream, Red, Green or Ochre) ( 3 ) BALUSTRADES

Powder coated finish (Cream, Red, Green or Ochre)