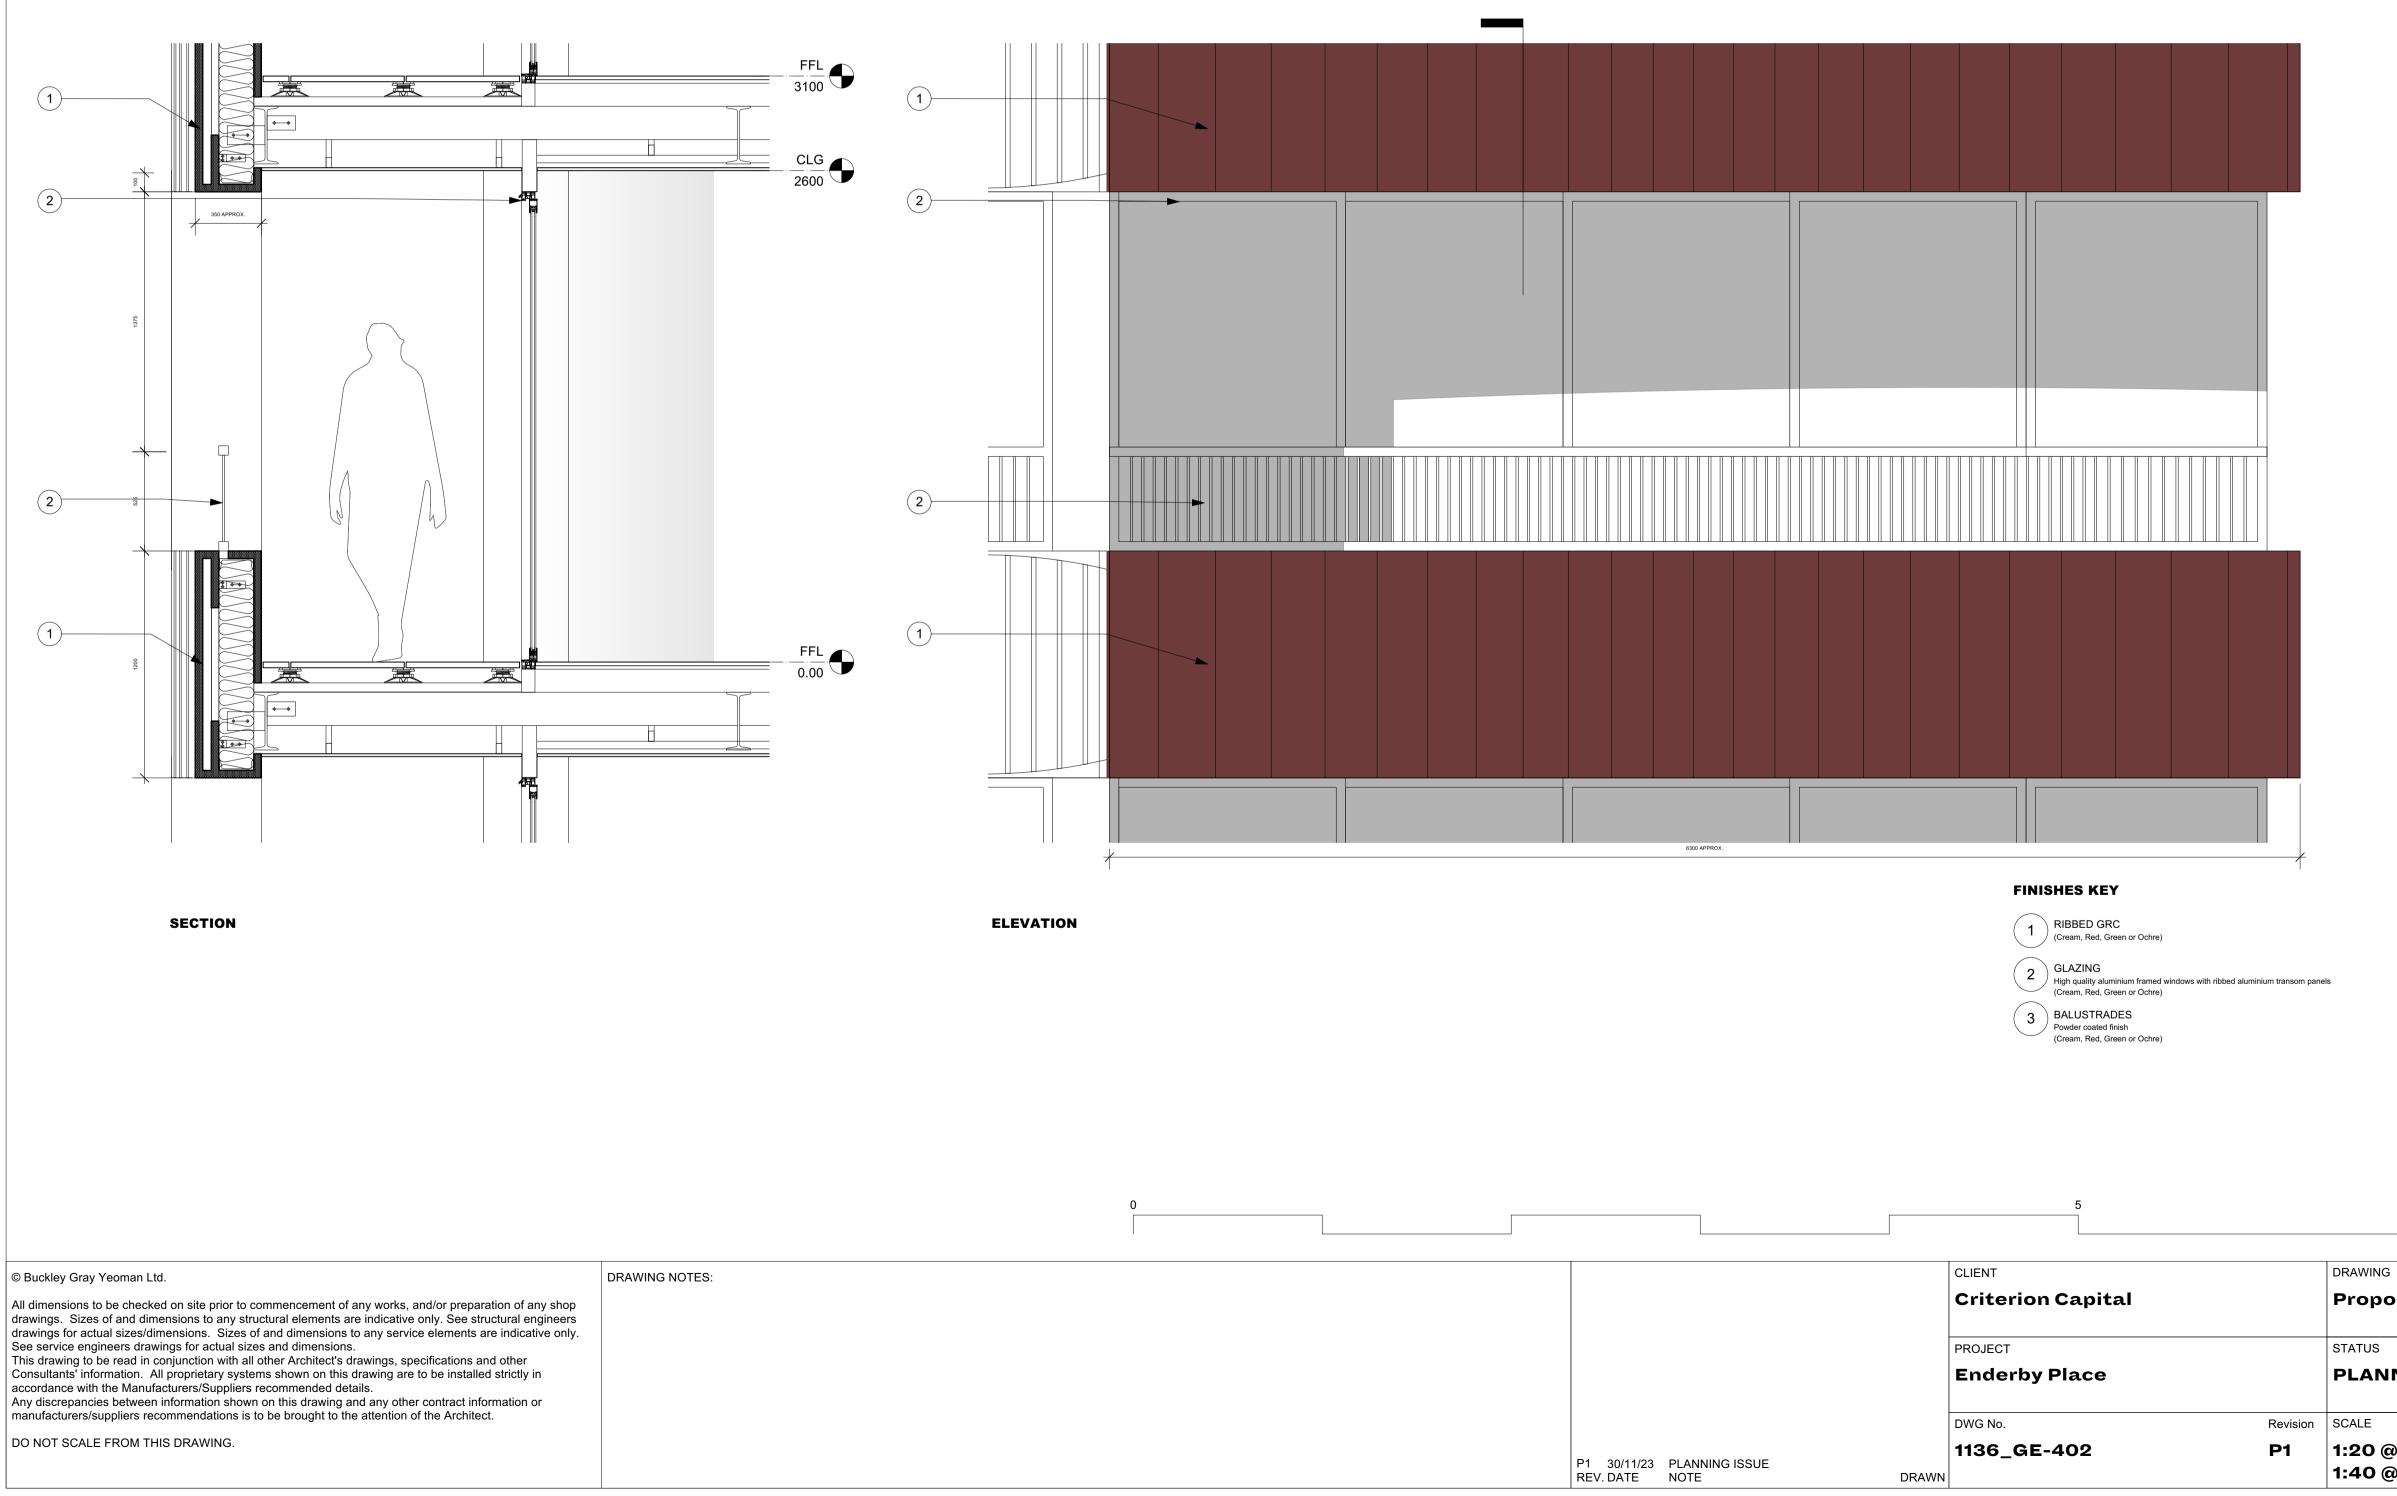

**3D VIEW** 

FINISHES KEY

1 RIBBED GRC (Cream, Red, Green or Ochre)

2 GLAZING High quality aluminium framed windows with ribbed aluminium transom panels

(Cream, Red, Green or Ochre) ( 3 ) BALUSTRADES

Powder coated finish (Cream, Red, Green or Ochre)