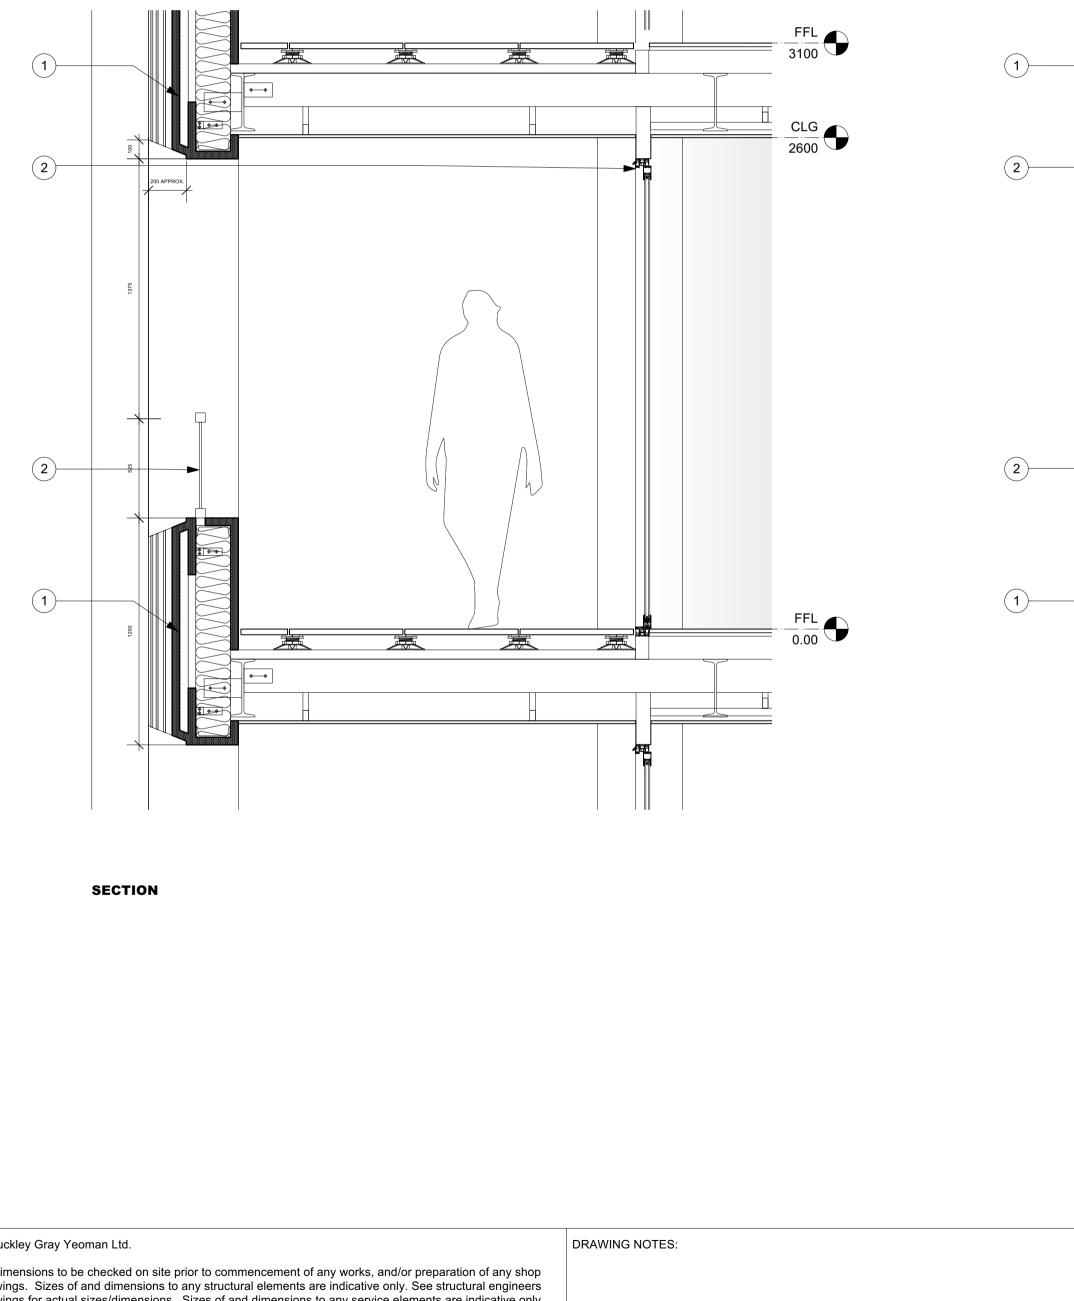

**3D VIEW** 

FINISHES KEY

1 RIBBED GRC (Cream, Red, Green or Ochre)

2 GLAZING High quality aluminium framed windows with ribbed aluminium transom panels

(Cream, Red, Green or Ochre) ( 3 ) BALUSTRADES

Powder coated finish (Cream, Red, Green or Ochre)