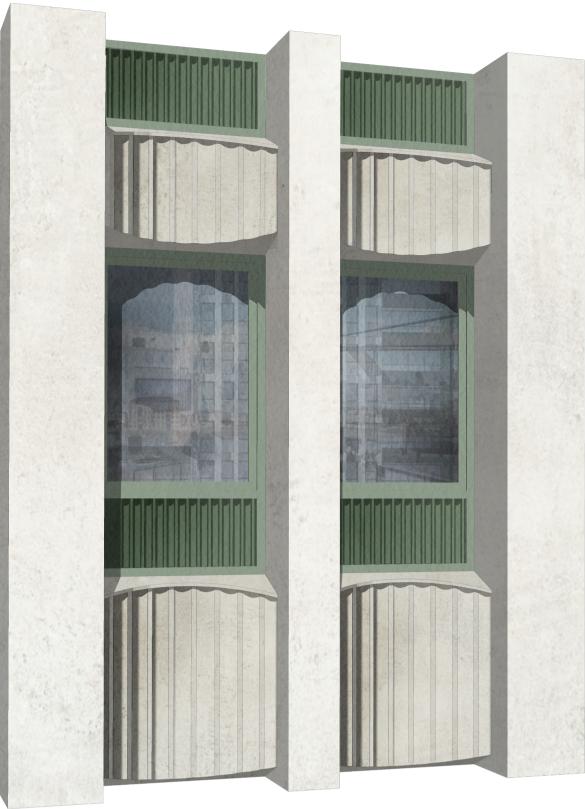

**3D VIEW** 

FINISHES KEY

1 RIBBED GRC (Cream, Red, Green or Ochre)

2 GLAZING High quality aluminium framed windows with ribbed aluminium transom panels

(Cream, Red, Green or Ochre) ( 3 ) BALUSTRADES

Powder coated finish (Cream, Red, Green or Ochre)