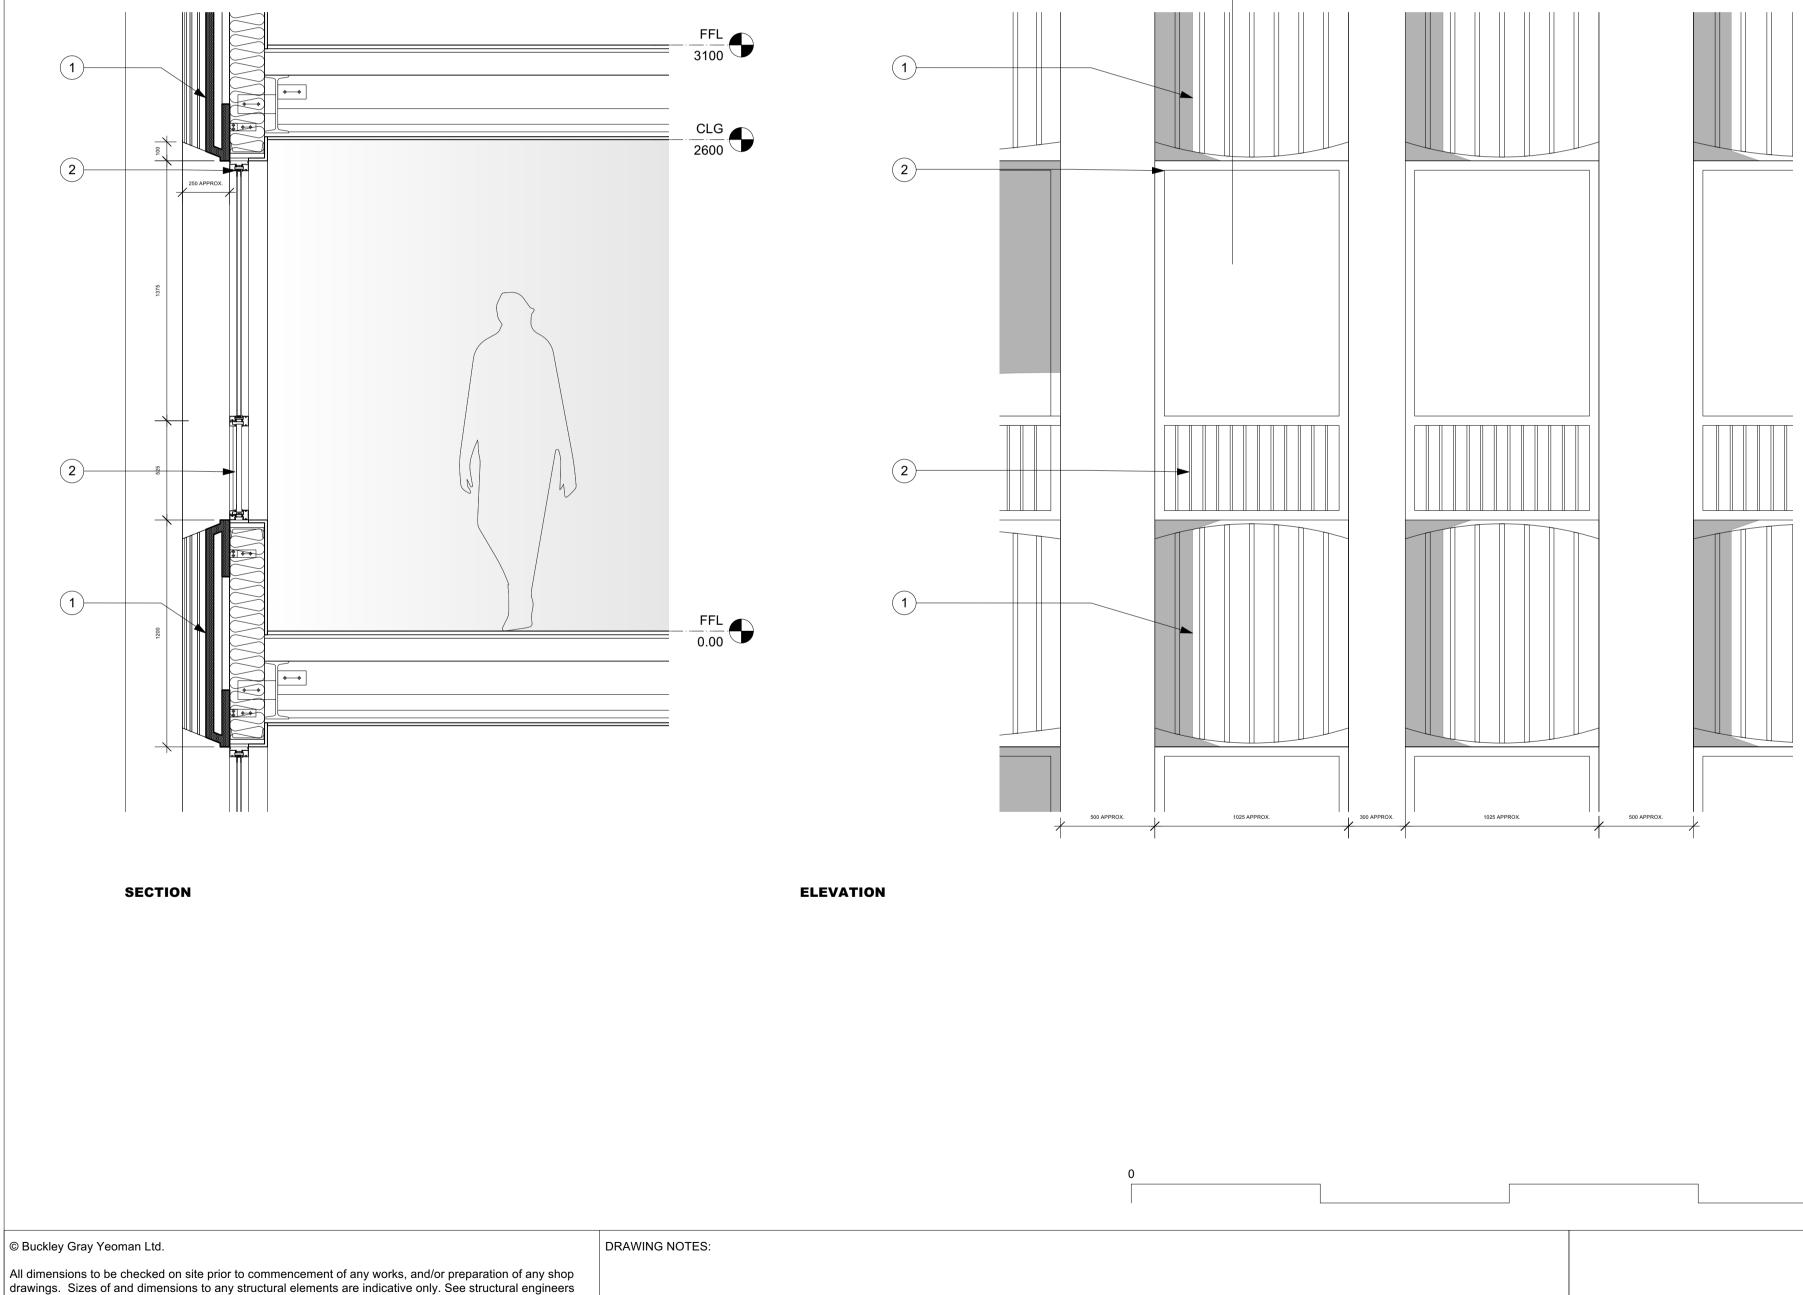

**3D VIEW** 

FINISHES KEY

1 RIBBED GRC (Cream, Red, Green or Ochre)

2 GLAZING High quality aluminium framed windows with ribbed aluminium transom panels

(Cream, Red, Green or Ochre) ( 3 ) BALUSTRADES

Powder coated finish (Cream, Red, Green or Ochre)