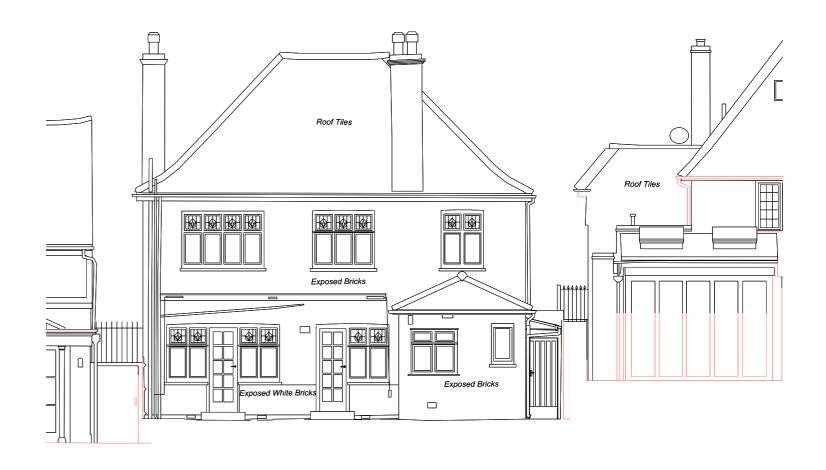

01: FRONT ELEVATION 02: REAR ELEVATION

| Client Mr & Mrs Leinen-Milnes |               | Date Revision |                      | Project<br>213 EAST DULWICH GROVE<br>LONDON, SE22 8SY |                    | Drawing Description EXISTING ELEVATIONS |  |
|-------------------------------|---------------|---------------|----------------------|-------------------------------------------------------|--------------------|-----------------------------------------|--|
| FOR INFORMATION               |               |               |                      |                                                       |                    |                                         |  |
| LONDON BOROUGH OF SOUTHWARK   |               |               | Job Number<br>23-008 | Drawing Number EX-004                                 | Revision           |                                         |  |
| CAD Drawn<br>SW               | Checked<br>SW |               |                      | Scale<br>1:100@A3                                     | Date<br>APRIL 2023 |                                         |  |