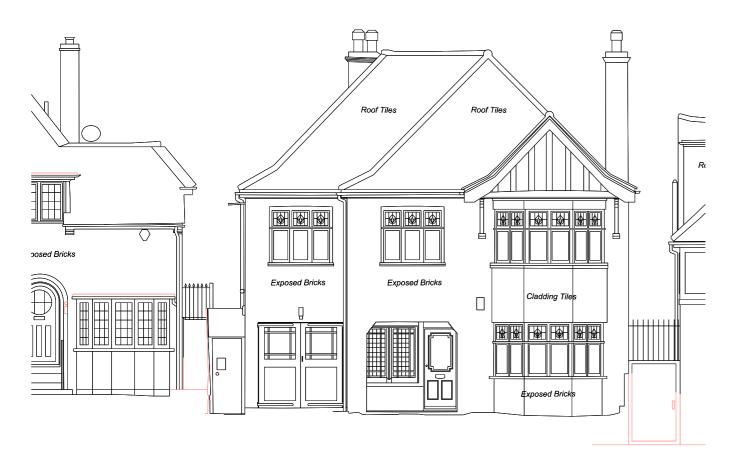

01: FRONT ELEVATION 02: REAR ELEVATION

| Client Mr & Mrs Leinen-Milnes |               | Date Revision |                      | Project<br>213 EAST DULWICH GROVE<br>LONDON, SE22 8SY |                    | Drawing Description EXISTING ELEVATIONS |  |
|-------------------------------|---------------|---------------|----------------------|-------------------------------------------------------|--------------------|-----------------------------------------|--|
| FOR INFORMATION               |               |               |                      |                                                       |                    |                                         |  |
| LONDON BOROUGH OF SOUTHWARK   |               |               | Job Number<br>23-008 | Drawing Number EX-004                                 | Revision           |                                         |  |
| CAD Drawn<br>SW               | Checked<br>SW |               |                      | Scale<br>1:100@A3                                     | Date<br>APRIL 2023 |                                         |  |