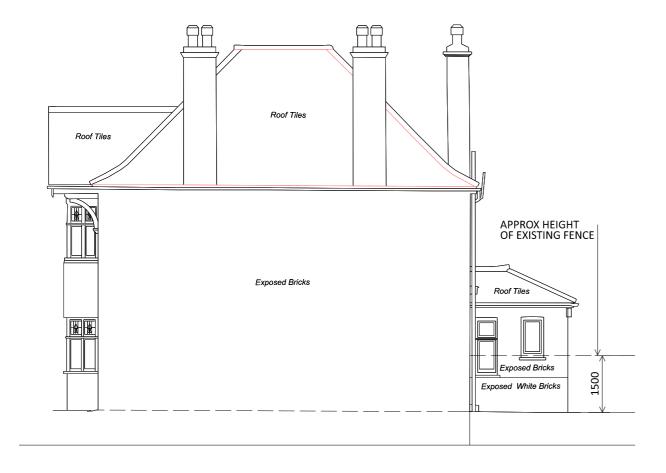

03: SIDE ELEVATION 04: SIDE ELEVATION

| Client<br>Mr & Mrs Leinen-Milnes            |               | Date Revision |                      | 213 EAST DULWICH GROVE<br>LONDON, SE22 8SY |                    | Drawing Description EXISTING ELEVATIONS |
|---------------------------------------------|---------------|---------------|----------------------|--------------------------------------------|--------------------|-----------------------------------------|
| FOR INFORMATION                             |               |               |                      |                                            |                    |                                         |
| Local Authority LONDON BOROUGH OF SOUTHWARK |               |               | Job Number<br>23-008 | Drawing Number EX-005                      | Revision           |                                         |
| CAD Drawn<br>SW                             | Checked<br>SW |               |                      | Scale<br>1:100@A3                          | Date<br>APRIL 2023 | A                                       |