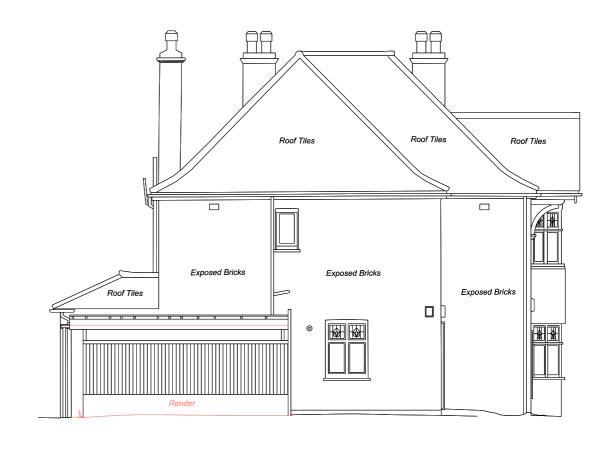

03: SIDE ELEVATION 04: SIDE ELEVATION

| Client<br>Mr & Mrs Leinen-Milnes            |               | Date Revision |                      | 213 EAST DULWICH GROVE<br>LONDON, SE22 8SY |                    | Drawing Description EXISTING ELEVATIONS |
|---------------------------------------------|---------------|---------------|----------------------|--------------------------------------------|--------------------|-----------------------------------------|
| FOR INFORMATION                             |               |               |                      |                                            |                    |                                         |
| Local Authority LONDON BOROUGH OF SOUTHWARK |               |               | Job Number<br>23-008 | Drawing Number EX-005                      | Revision           |                                         |
| CAD Drawn<br>SW                             | Checked<br>SW |               |                      | Scale<br>1:100@A3                          | Date<br>APRIL 2023 | A                                       |