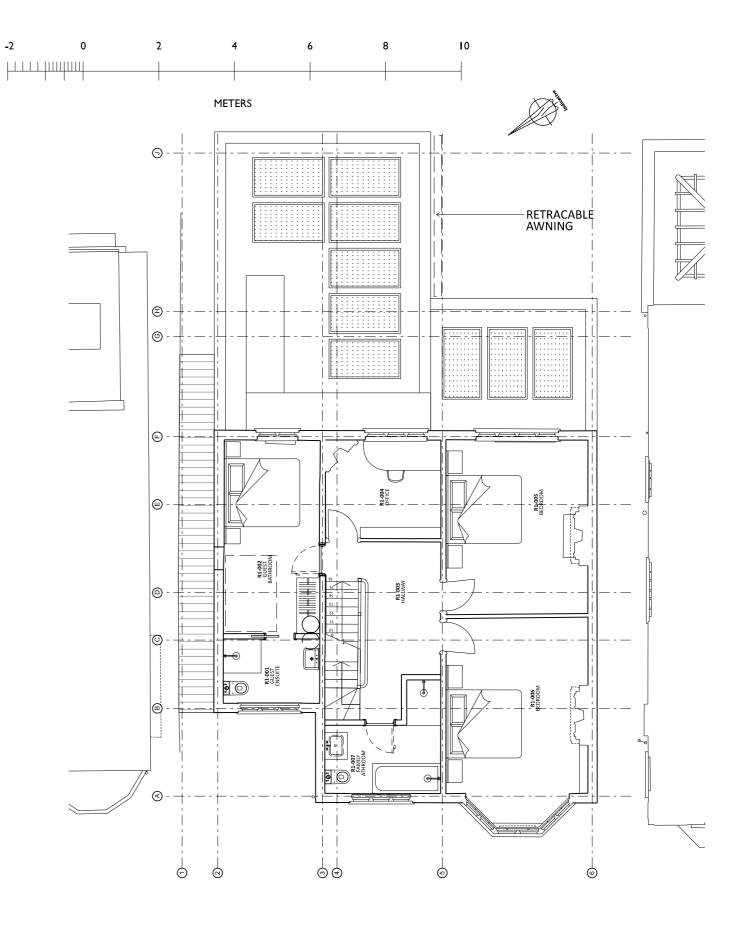

## 02: FIRST FLOOR PLAN

| <sup>Client</sup><br>Mr & Mrs Leinen-Milnes    | Date | Date Revision        |                       | VICH GROVE         | PROPOSED PLANS |  |
|------------------------------------------------|------|----------------------|-----------------------|--------------------|----------------|--|
| FOR INFORMATION                                |      |                      |                       | 8SY                |                |  |
| Local Authority<br>LONDON BOROUGH OF SOUTHWARK |      | Job Number<br>23-008 | Drawing Number PL-002 | Revision           |                |  |
| CAD Drawn Checked<br>SW SW                     |      |                      | Scale<br>1:100@A3     | Date<br>APRIL 2023 | - [A B         |  |