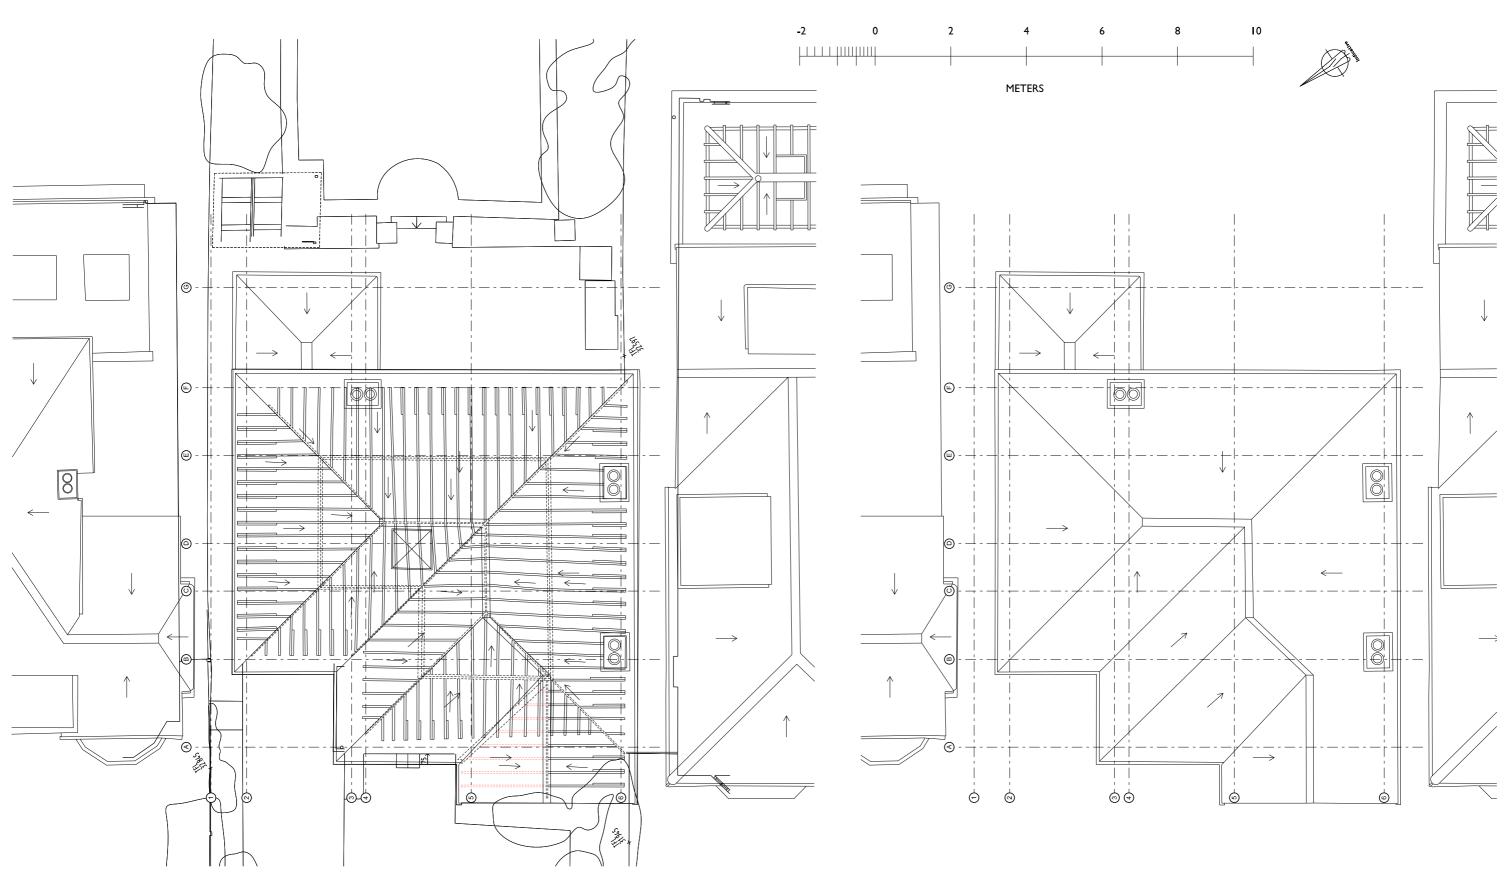

## 03: LOFT LEVEL PLAN

# 21 LC Job 23 Scal 1:10

04: ROOF PLAN

Revision

| Project<br>213 EAST D<br>LONDON, SI | JLWICH GROVE<br>222 8SY  | Drawing Description<br>EXISTING PLANS |
|-------------------------------------|--------------------------|---------------------------------------|
| Job Number<br>23-008                | Drawing Number<br>EX-003 | Revision                              |
| Scale<br>1:100@A3                   | Date<br>APRIL 2023       |                                       |