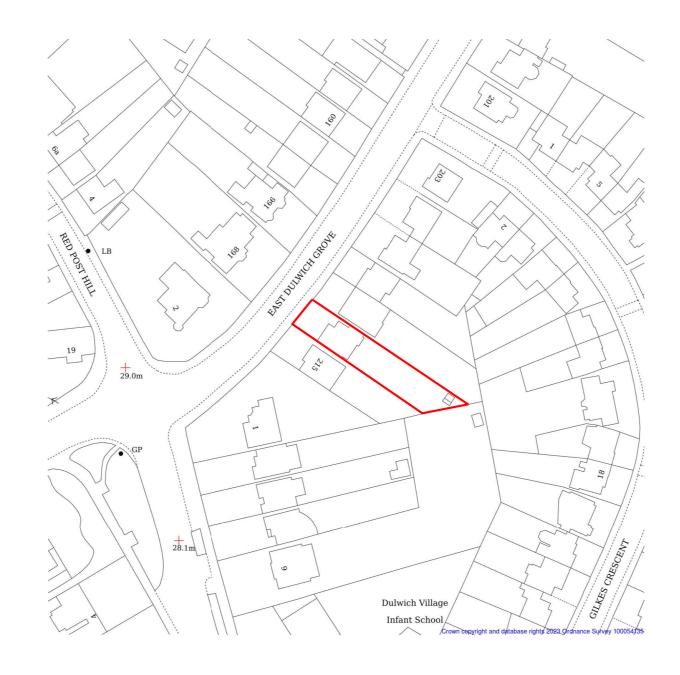

<sup>Client</sup> Mr & Mrs Leinen-Milnes Date

Revision

|  | Project<br>213 EAST D<br>LONDON, S | ULWICH GROVE<br>E22 8SY         | Drawing Description<br>LOCATION PLAN |
|--|------------------------------------|---------------------------------|--------------------------------------|
|  | Job Number<br>23-008               | Drawing Number<br><b>EX-000</b> | Revision                             |
|  | Scale<br>1:1250@A3                 | Date<br>OCTOBER 2021            |                                      |