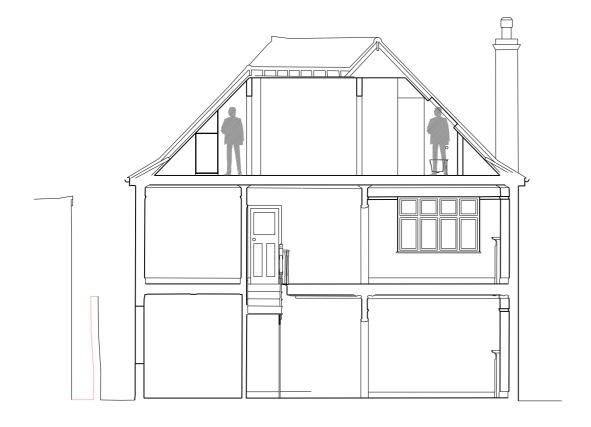

**SECTION AA SECTION BB** 

| Client<br>Mr & Mrs Leinen-Milnes            |               | Date Revision |  | Project 213 EAST DULWICH GROVE |                       | PROPOSED SECTIONS |  |  |  |   |  |  |   |
|---------------------------------------------|---------------|---------------|--|--------------------------------|-----------------------|-------------------|--|--|--|---|--|--|---|
| FOR INFORMATION                             |               |               |  | LONDON, SE22 8SY               |                       |                   |  |  |  |   |  |  |   |
| Local Authority LONDON BOROUGH OF SOUTHWARK |               |               |  | Job Number<br>23-008           | Drawing Number PL-006 | Revision          |  |  |  | 7 |  |  |   |
| CAD Drawn<br>SW                             | Checked<br>SW |               |  | Scale<br>1:100@A3              | Date<br>APRIL 2023    |                   |  |  |  |   |  |  | J |