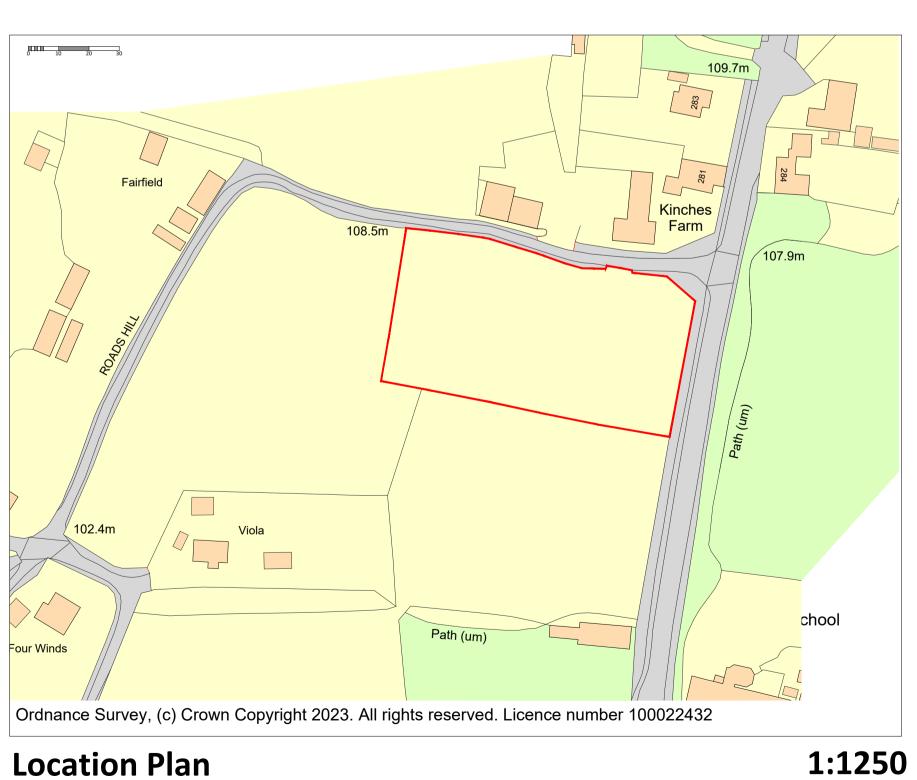

**Google Earth plan** 

**Location Plan** 

ORIGINAL TOPO SURVEY CARRIED OUT IN 2014

nts

UPDATED TREE SURVEY **CARRIED OUT AUGUST 2023** SHOWN ON DRAWING 003

Lundi Architects Ltd THE STUDIO 12A FIVE HEADS ROAD HORNDEAN HANTS, PO8 9NW