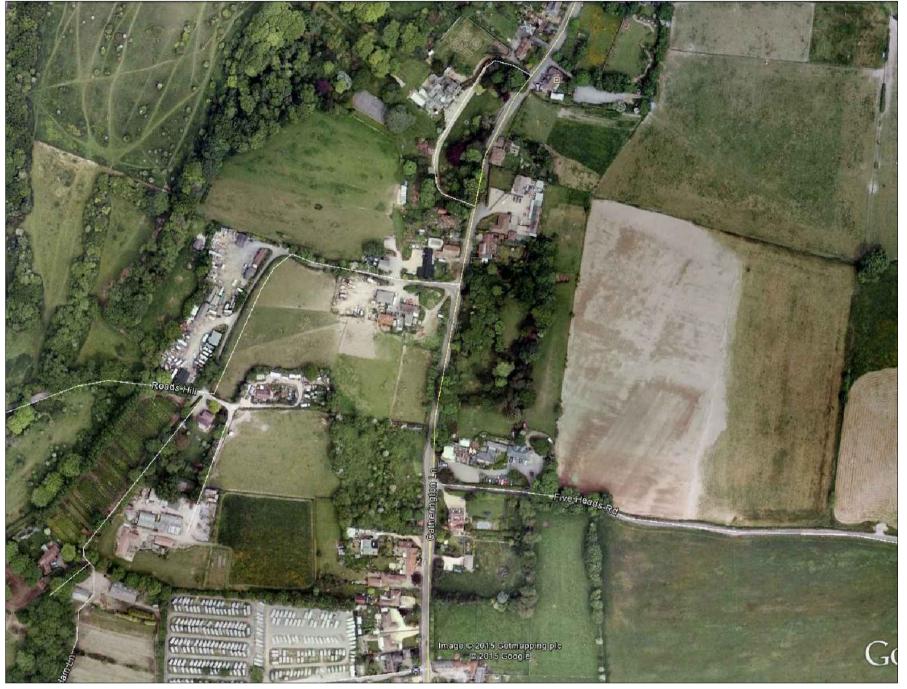

**Google Earth plan** 

**Location Plan** 

ORIGINAL TOPO SURVEY CARRIED OUT IN 2014

nts

UPDATED TREE SURVEY **CARRIED OUT AUGUST 2023** SHOWN ON DRAWING 003

Lundi Architects Ltd THE STUDIO 12A FIVE HEADS ROAD HORNDEAN HANTS, PO8 9NW