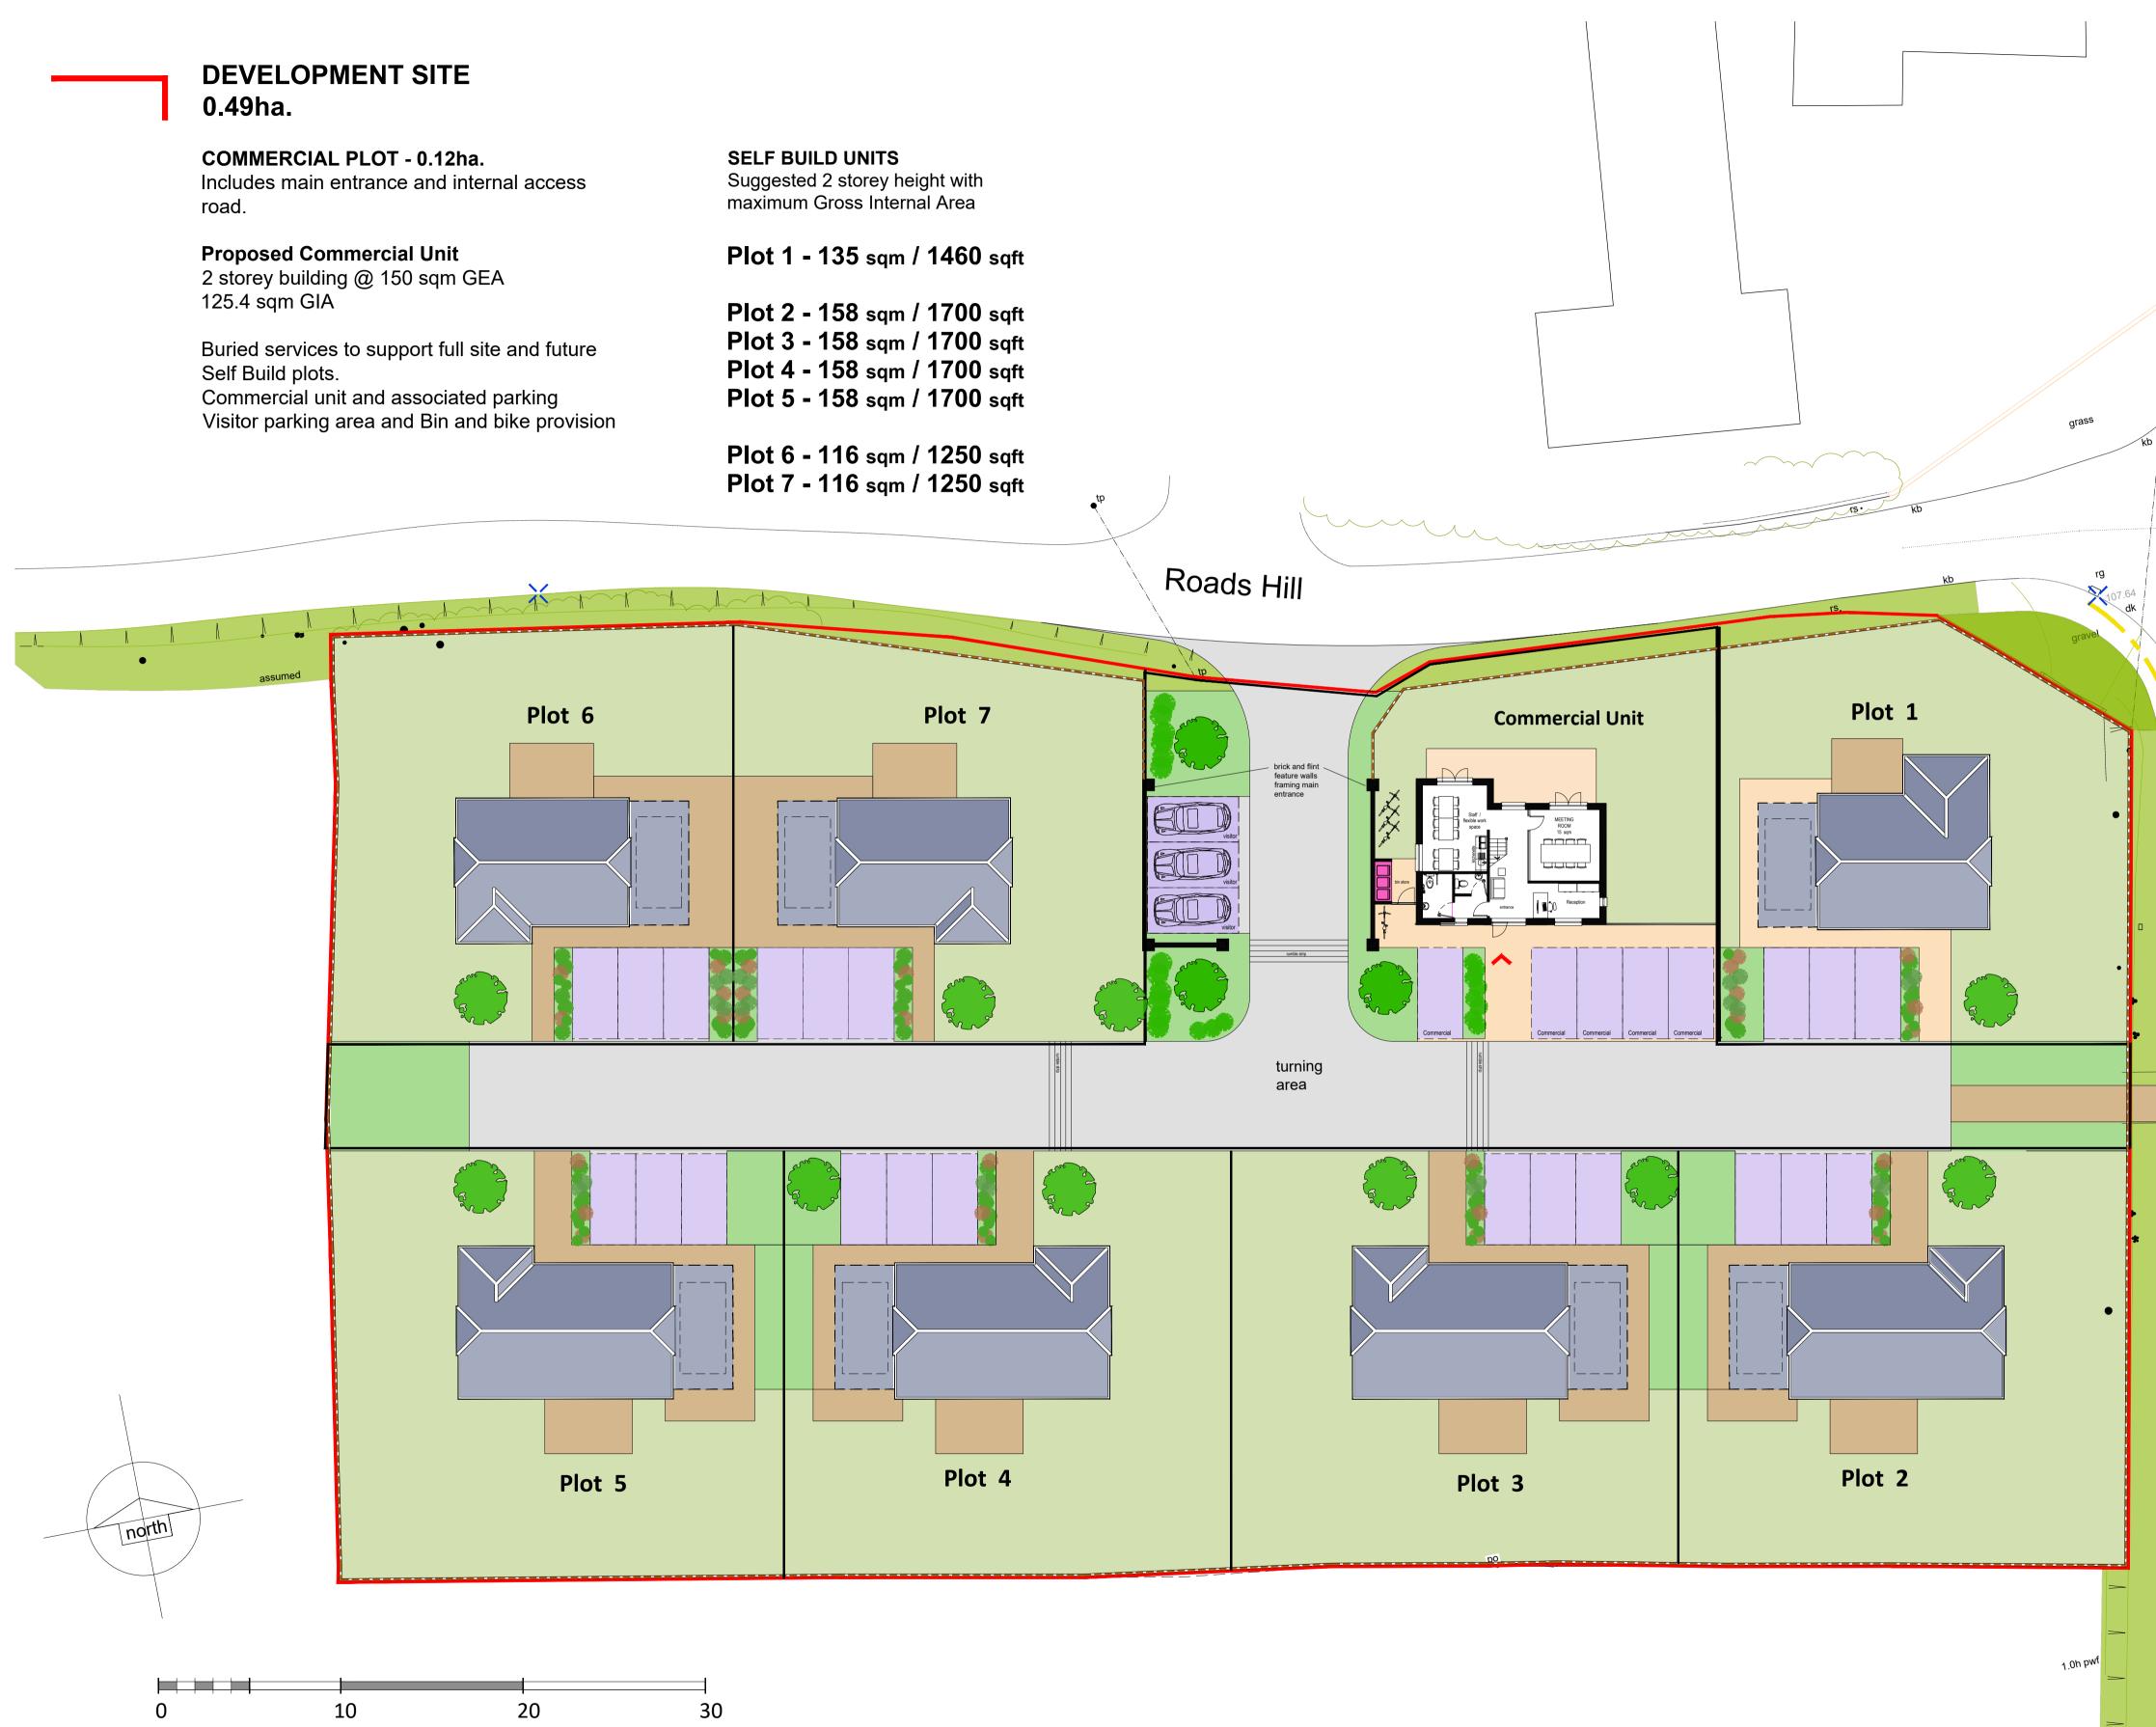

## SITE PLAN - AS PROPOSED

## SCALE 1:200 @ A1 1:400 @ A3 DRAWING No. LA2332 007

AUGUST 2023

DATE

DRAWING TITLE PROPOSED HYBRID SITE PLAN

AMENDMENTS

E PLANNING ISSUE

PROJECT SELF BUILD DEVELOPMENT THE DAIRY, CATHERINGTON HANTS

PETER ERNEST HOMES LTD

07.11.23 D Final Issue 07.10.23 C render added 11.09.23 B minor amendments 08.09.23 A minor amendments 05.09.23 CLIENT

DATE

REVISION

Е

Additional planting

**Lighting** 1.0m high bollard light at entrance to footpath

**A/C Provision** Indicative zone for possible

ground level A/C units

Boundary Landscaping

Existing trees Refer to Arboricultural report

This drawing has been prepared for PLANNING APPLICATION

All dimensions to be checked on site and any discrepancy notified to LUNDI ARCHITECTS. This drawing is the property of LUNDI ARCHITECTS and must not be reproduced, in part or whole, or

Main Access Road

Verge

Gardens

Open space

and is not to be used for any other purpose.

deviated from, without their permission.

NOTES:

mh 🗆

Lane

mh 🗆

rs

1:200

lic

Catherington

**Parking bays** for visitors and Commercial unit. Refer to Bright Plan Statement.