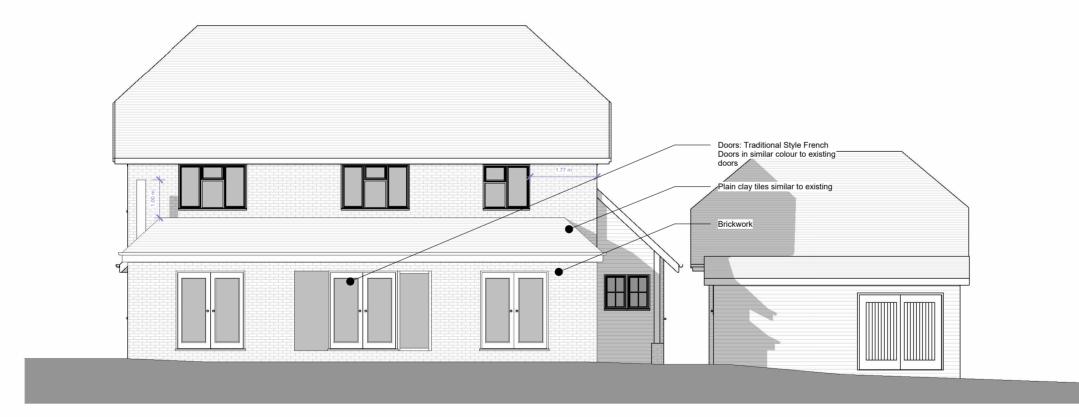

## Rear Elevation

|                                          | Scale @ A3  | Drawing number | Key:                                                   |
|------------------------------------------|-------------|----------------|--------------------------------------------------------|
| Providence, Weathermore Lane, Four Marks | 1 : 100     | P.M.3.600      | Existing Proposed + SVP                                |
|                                          | Date        | Project number | — Existing drainage — — Proposed drainage — — Overhead |
| Proposed Elevations                      | 20.10.2023  | 2181           | 0 4 2 2 4 5                                            |
|                                          | Drawn by SZ | Rev            | GRAPHIC SCALE: 1:100                                   |

| slope plane                                                |  |
|------------------------------------------------------------|--|
|                                                            |  |
| Proposed materials to be similar in appearance to existing |  |

Proposed roof lights not projecting by more than 150mm from the existing roof

Proposed side-facing windows on the first floor and above to be obscure-glazed; and, if opening, to be installed at 1.7m above FFL