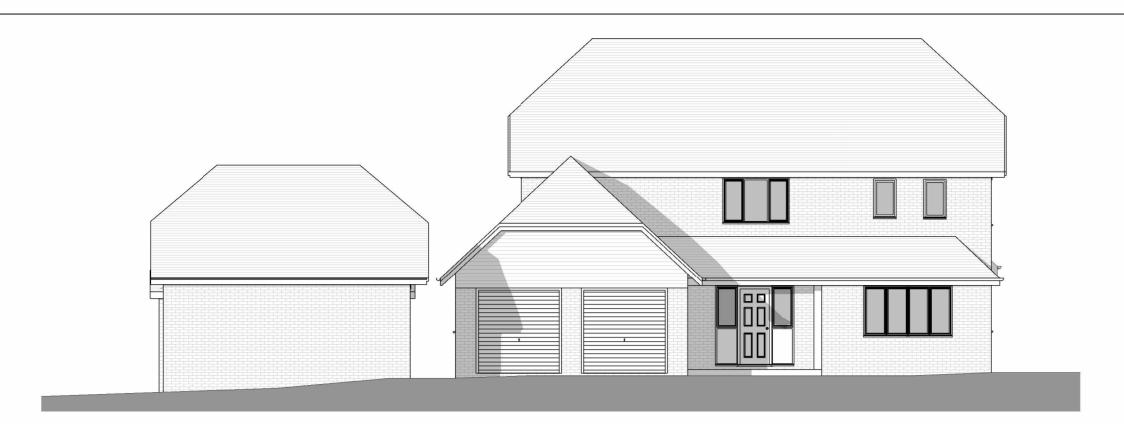

## **Front Elevation**



## Rear Elevation



|                                          | Scale @ A3  | Drawing number | Key:                                                   |
|------------------------------------------|-------------|----------------|--------------------------------------------------------|
| Providence, Weathermore Lane, Four Marks | 1 : 100     | P.M.3.600      | Existing Proposed + SVP                                |
|                                          | Date        | Project number | — Existing drainage — — Proposed drainage — — Overhead |
| Proposed Elevations                      | 20.10.2023  | 2181           | 0 4 2 2 4 5                                            |
|                                          | Drawn by SZ | Rev            | GRAPHIC SC