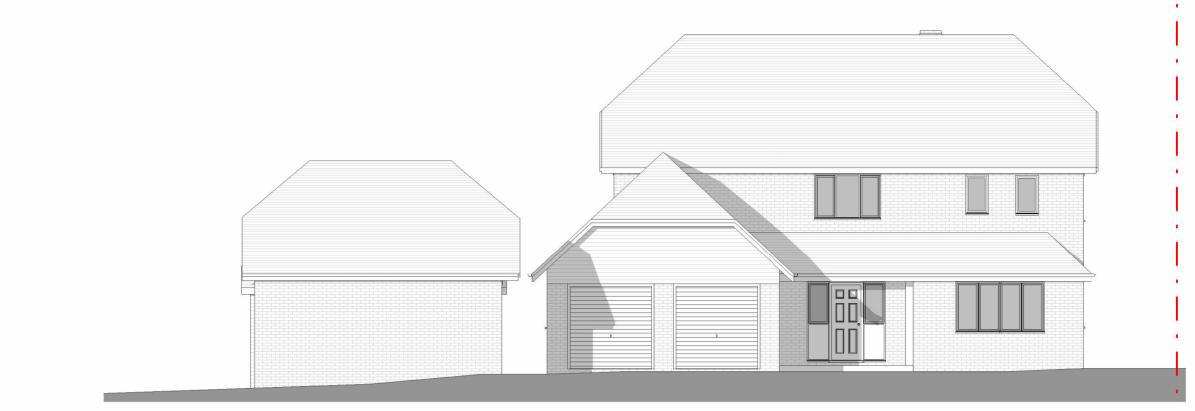

**Front Elevation** 



## **Rear Elevation**

| Fluent                        | Providence, Weathermore Lane, Four Marks | Scale @ A3<br>1 : 100 | Drawing number<br>P.M.3.300 | Key:<br>Existing Proposed $\Rightarrow$ SVP Boundary line | No.<br>A | Description | Date |
|-------------------------------|------------------------------------------|-----------------------|-----------------------------|-----------------------------------------------------------|----------|-------------|------|
| ARCHITECTURAL DESIGN SERVICES | Existing Elevations                      | Date 20.10.2023       | Project number<br>2181      | Existing drainage Proposed drainage Overhead              |          |             |      |
|                               |                                          | Drawn