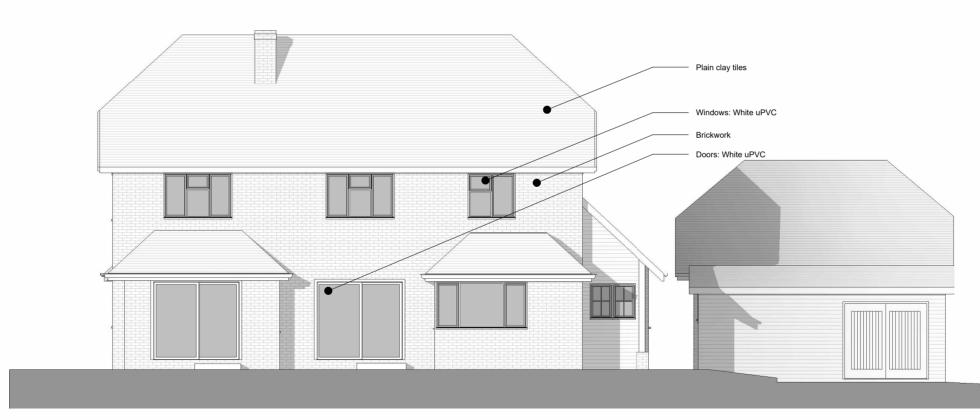

## **Rear Elevation**

| Fluent                        | Providence, Weathermore Lane, Four Marks | Scale @ A3<br>1 : 100 | Drawing number<br>P.M.3.300 | Key:<br>Existing Proposed $\Rightarrow$ SVP Boundary line | No.<br>A | Description | Date |
|-------------------------------|------------------------------------------|-----------------------|-----------------------------|-----------------------------------------------------------|----------|-------------|------|
| ARCHITECTURAL DESIGN SERVICES | Existing Elevations                      | Date 20.10.2023       | Project number<br>2181      | Existing drainage Proposed drainage Overhead              |          |             |      |
|                               |                                          | Drawn by<br>SZ        | Rev                         | GRAPHIC SCALE: 1:50                                       |          |             |      |