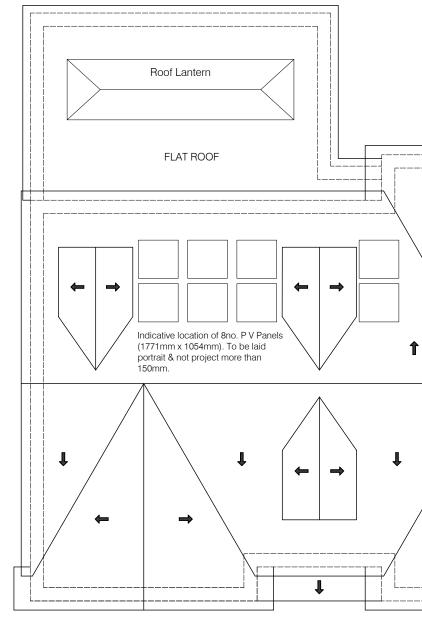

ROOF PLAN TOTAL GIA: 414.0 sqm

– – – 1.5m Head Height

\_\_\_\_\_ 2.1m Head Height

© This drawing is copyright.

It is sent to you in confidence and must not be reproduced or disclosed to third parties without our prior permission.