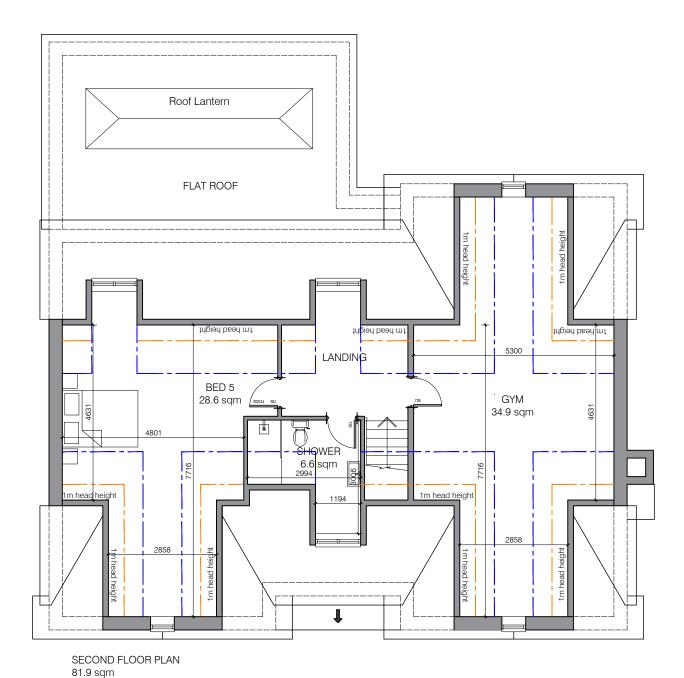

ROOF PLAN TOTAL GIA: 414.0 sqm

– – – 1.5m Head Height

\_\_\_\_\_ 2.1m Head Height

© This drawing is copyright.

It is sent to you in confidence and must not be reproduced or disclosed to third parties without our prior permission.