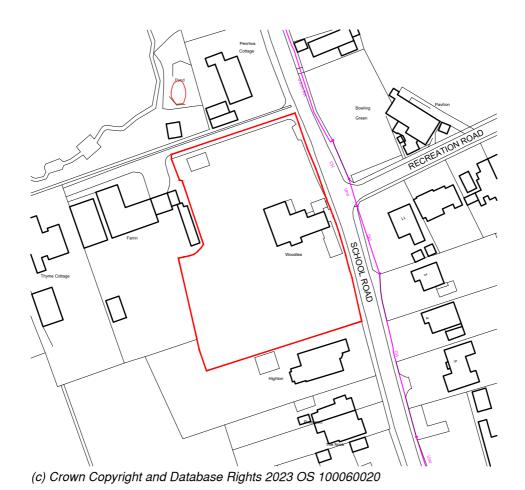

## harding rose architects

Mr Tom Lister

Woodlea, School Road, Rowledge, Farnham, GU10 4BW

Location Plan

| SCALE     | DATE        | 1   |
|-----------|-------------|-----|
| 1:1250@A4 | 28.11.23    |     |
| DRAWN     | PROJECT NO. |     |
| HB        | 23.1099     | L.C |