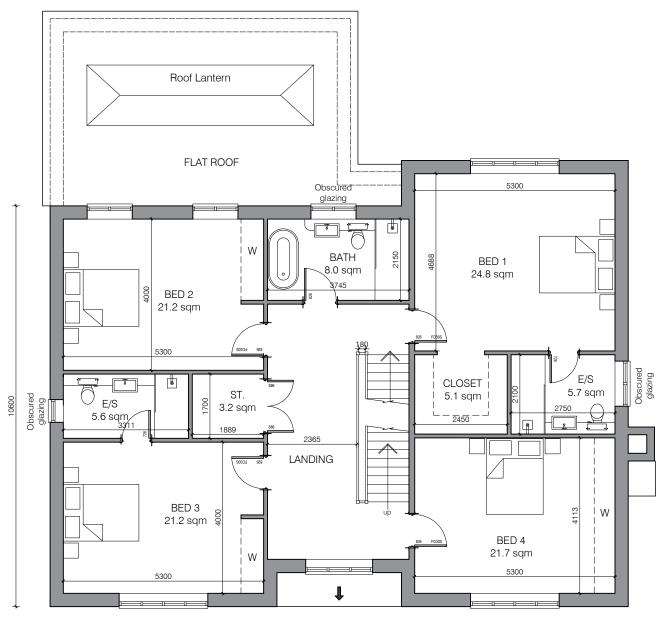

GROUND FLOOR PLAN 184.9 sqm

FIRST FLOOR PLAN 147.2 sqm

It is sent to you in confidence and must not be reproduced or disclosed to third parties without our prior permission.

Do not scale from this drawing, other than for Local Authority Planning purposes.

All dimensions are in millimetres unless noted otherwise.

Mr Tom Lister

PROJECT Woodlea, School Road, Rowledge, Farnham, GU10 4BW

TITLE Proposed Ground and First Floor Plans

P.02 A