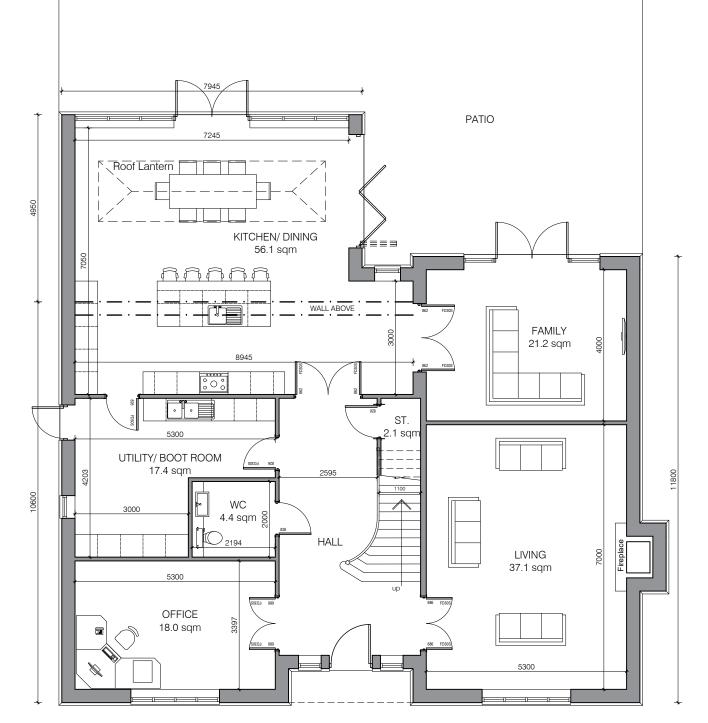

GROUND FLOOR PLAN 184.9 sqm

FIRST FLOOR PLAN 147.2 sqm

It is sent to you in confidence and must not be reproduced or disclosed to third parties without our prior permission.

Do not scale from this drawing, other than for Local Authority Planning purposes.

All dimensions are in millimetres unless noted otherwise.

Mr Tom Lister

PROJECT Woodlea, School Road, Rowledge, Farnham, GU10 4BW

TITLE Proposed Ground and First Floor Plans

P.02 A