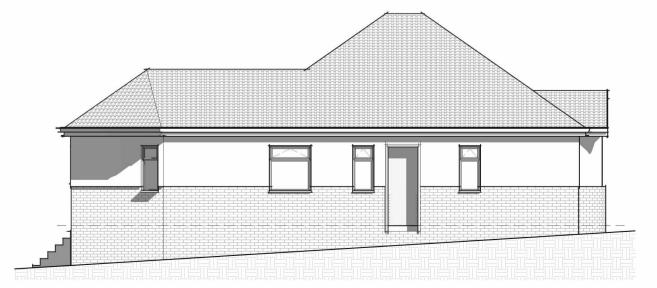

0 - Existing Ground Floor

Existing Roofplan
1:100

Existing Side (S)
1:100

Existing Front (E)
1:100

Existing Rear (W)
1:100

Existing Side (N)
1:100

This drawing and the information provided is the property of Thorns Young Architectural and shall not be copied whole, in part, or used for any other purpose without written permission from the company.