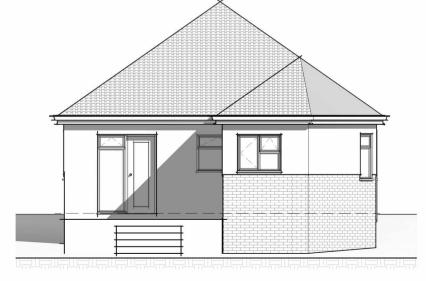

0 - Existing Ground Floor

Existing Roofplan
1:100

Existing Side (S)
1:100

Existing Front (E)
1:100

Existing Rear (W)
1:100

Existing Side (N)
1:100

This drawing and the information provided is the property of Thorns Young Architectural and shall not be copied whole, in part, or used for any other purpose without written permission from the company.