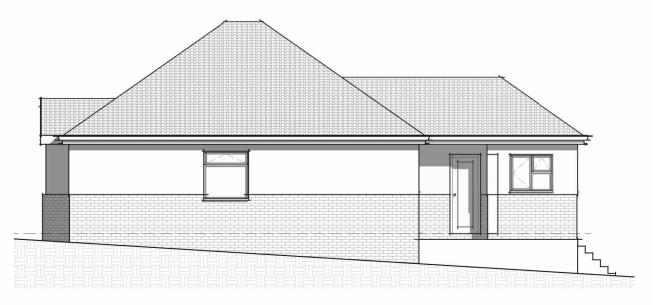

0 - Existing Ground Floor

Existing Roofplan
1:100

Existing Side (S)
1:100

Existing Front (E)
1:100

Existing Rear (W)
1:100

Existing Side (N)
1:100

This drawing and the information provided is the property of Thorns Young Architectural and shall not be copied whole, in part, or used for any other purpose without written permission from the company.