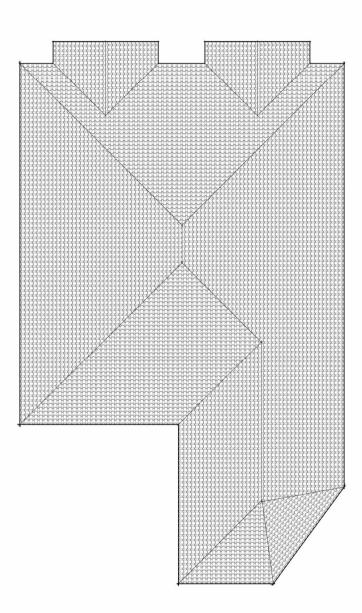

0 - Existing Ground Floor

Existing Roofplan
1:100

Existing Side (S)
1:100

Existing Front (E)
1:100

Existing Rear (W)
1:100

Existing Side (N)
1:100

This drawing and the information provided is the property of Thorns Young Architectural and shall not be copied whole, in part, or used for any other purpose without written permission from the company.