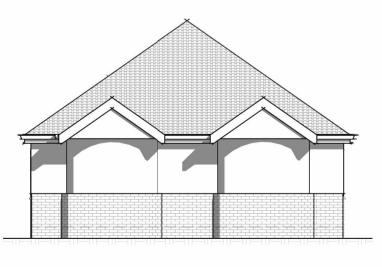

0 - Existing Ground Floor

Existing Roofplan
1:100

Existing Side (S)
1:100

Existing Front (E)
1:100

Existing Rear (W)
1:100

Existing Side (N)
1:100

This drawing and the information provided is the property of Thorns Young Architectural and shall not be copied whole, in part, or used for any other purpose without written permission from the company.