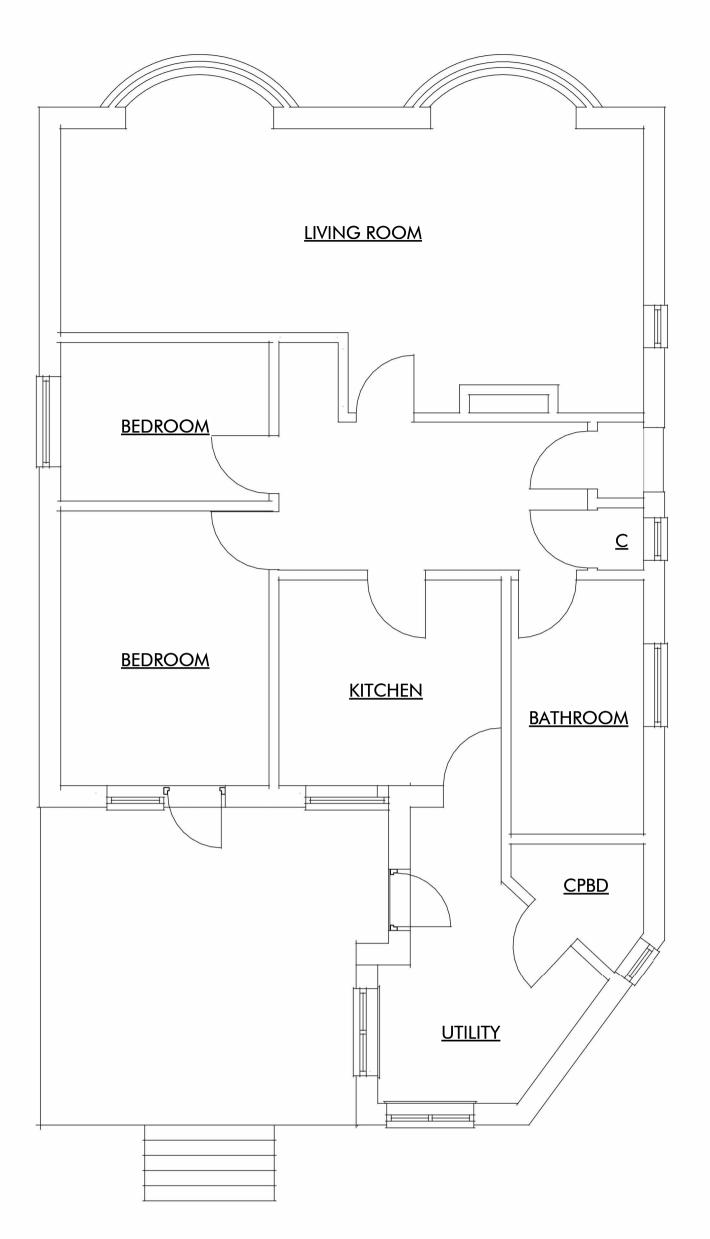

0 - Existing Ground Floor

Existing Roofplan
1:100

Existing Side (S)
1:100

Existing Front (E)
1:100

Existing Rear (W)
1:100

Existing Side (N)
1:100

This drawing and the information provided is the property of Thorns Young Architectural and shall not be copied whole, in part, or used for any other purpose without written permission from the company.