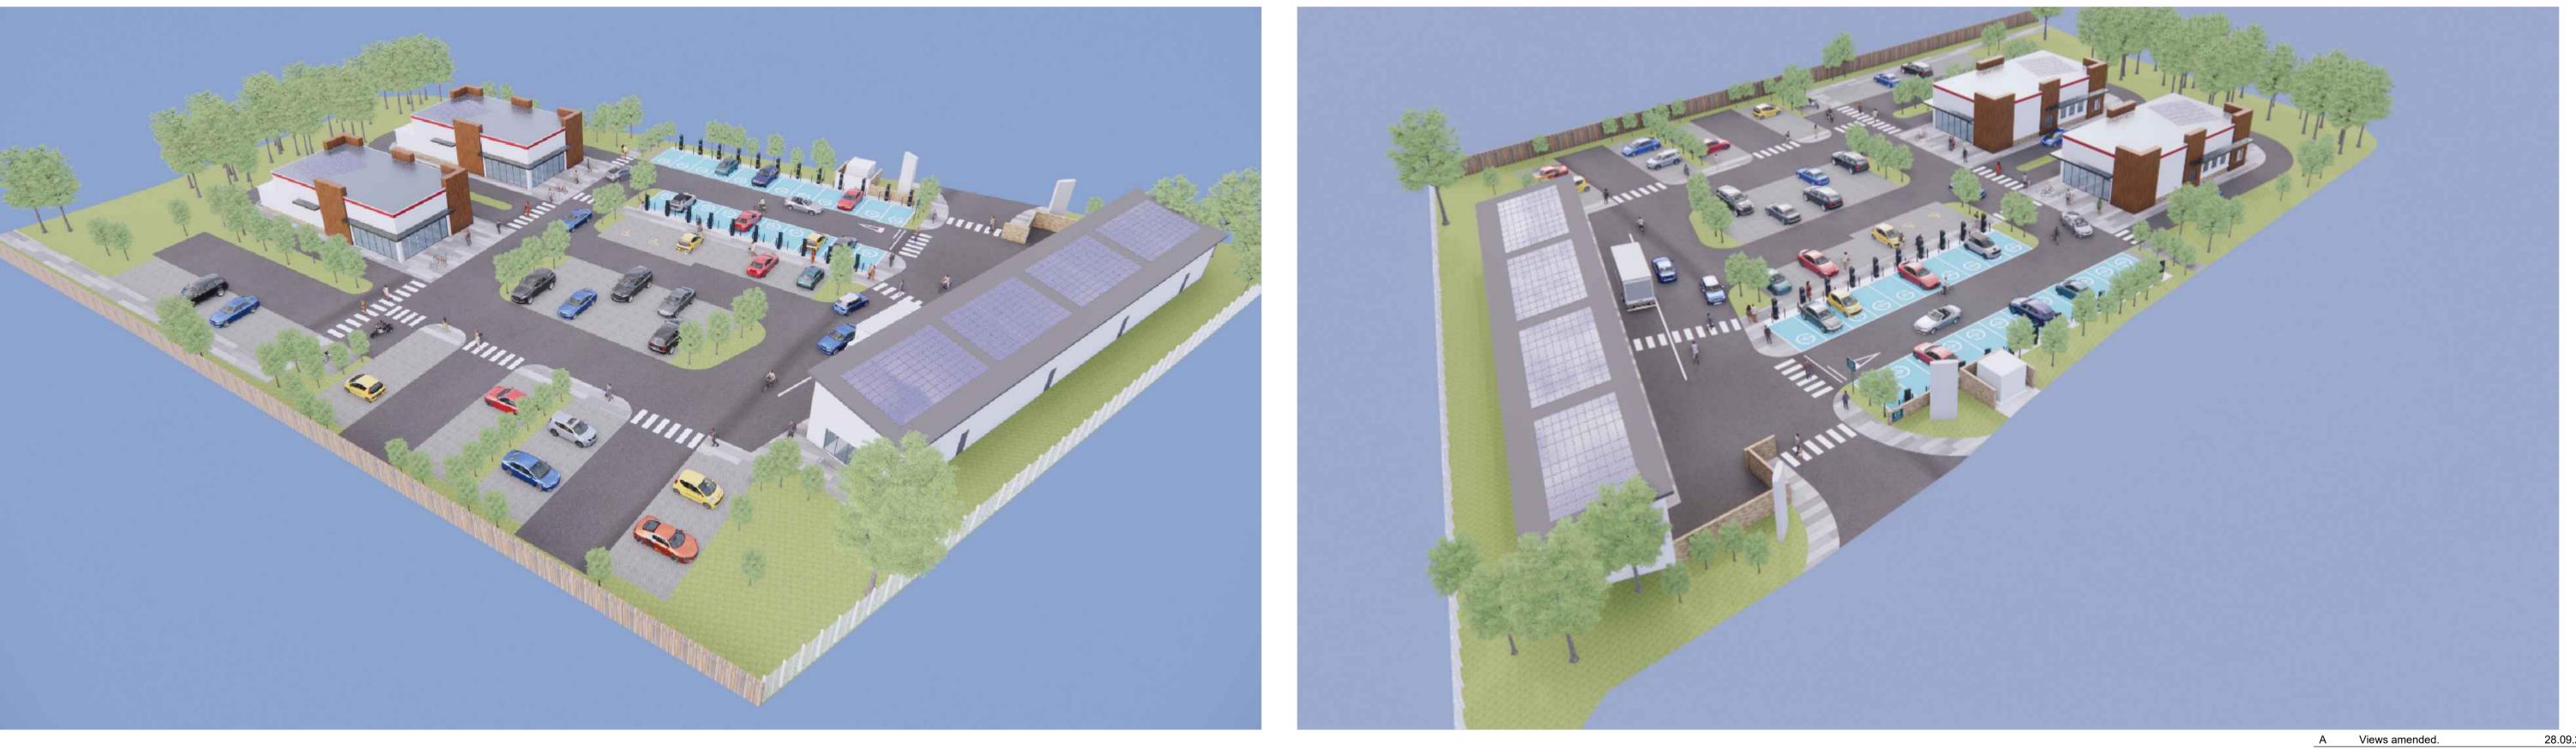

| А                                | Views amended.                                  |                                                            | 28.09.23                            |  |
|----------------------------------|-------------------------------------------------|------------------------------------------------------------|-------------------------------------|--|
| Rev                              | Description                                     |                                                            | Date                                |  |
|                                  | T                                               | IN                                                         | ITO                                 |  |
| Client:                          | CoCity                                          |                                                            |                                     |  |
| Project:                         | Alba Gate<br>Stoneywood Park, Dyce,<br>Aberdeen |                                                            |                                     |  |
| Title:                           | Proposed 3D Views - Sheet 2 of 2                |                                                            |                                     |  |
| DWG no                           | <b>:</b> 4221 - PL(00)                          | 007 A                                                      | Date: 27/08/23                      |  |
| Drawn b                          | y: SM Checke                                    | <b>d by:</b> SM                                            | Scale: As Noted @A1                 |  |
| <b>tinto.co.</b><br>+44 (0) 1224 | <b>uk</b> Gra<br>Brid                           | House<br>ndholm Crescent<br>Ige of Don<br>erdeen, AB22 8BE | This drawing must not be scaled and |  |