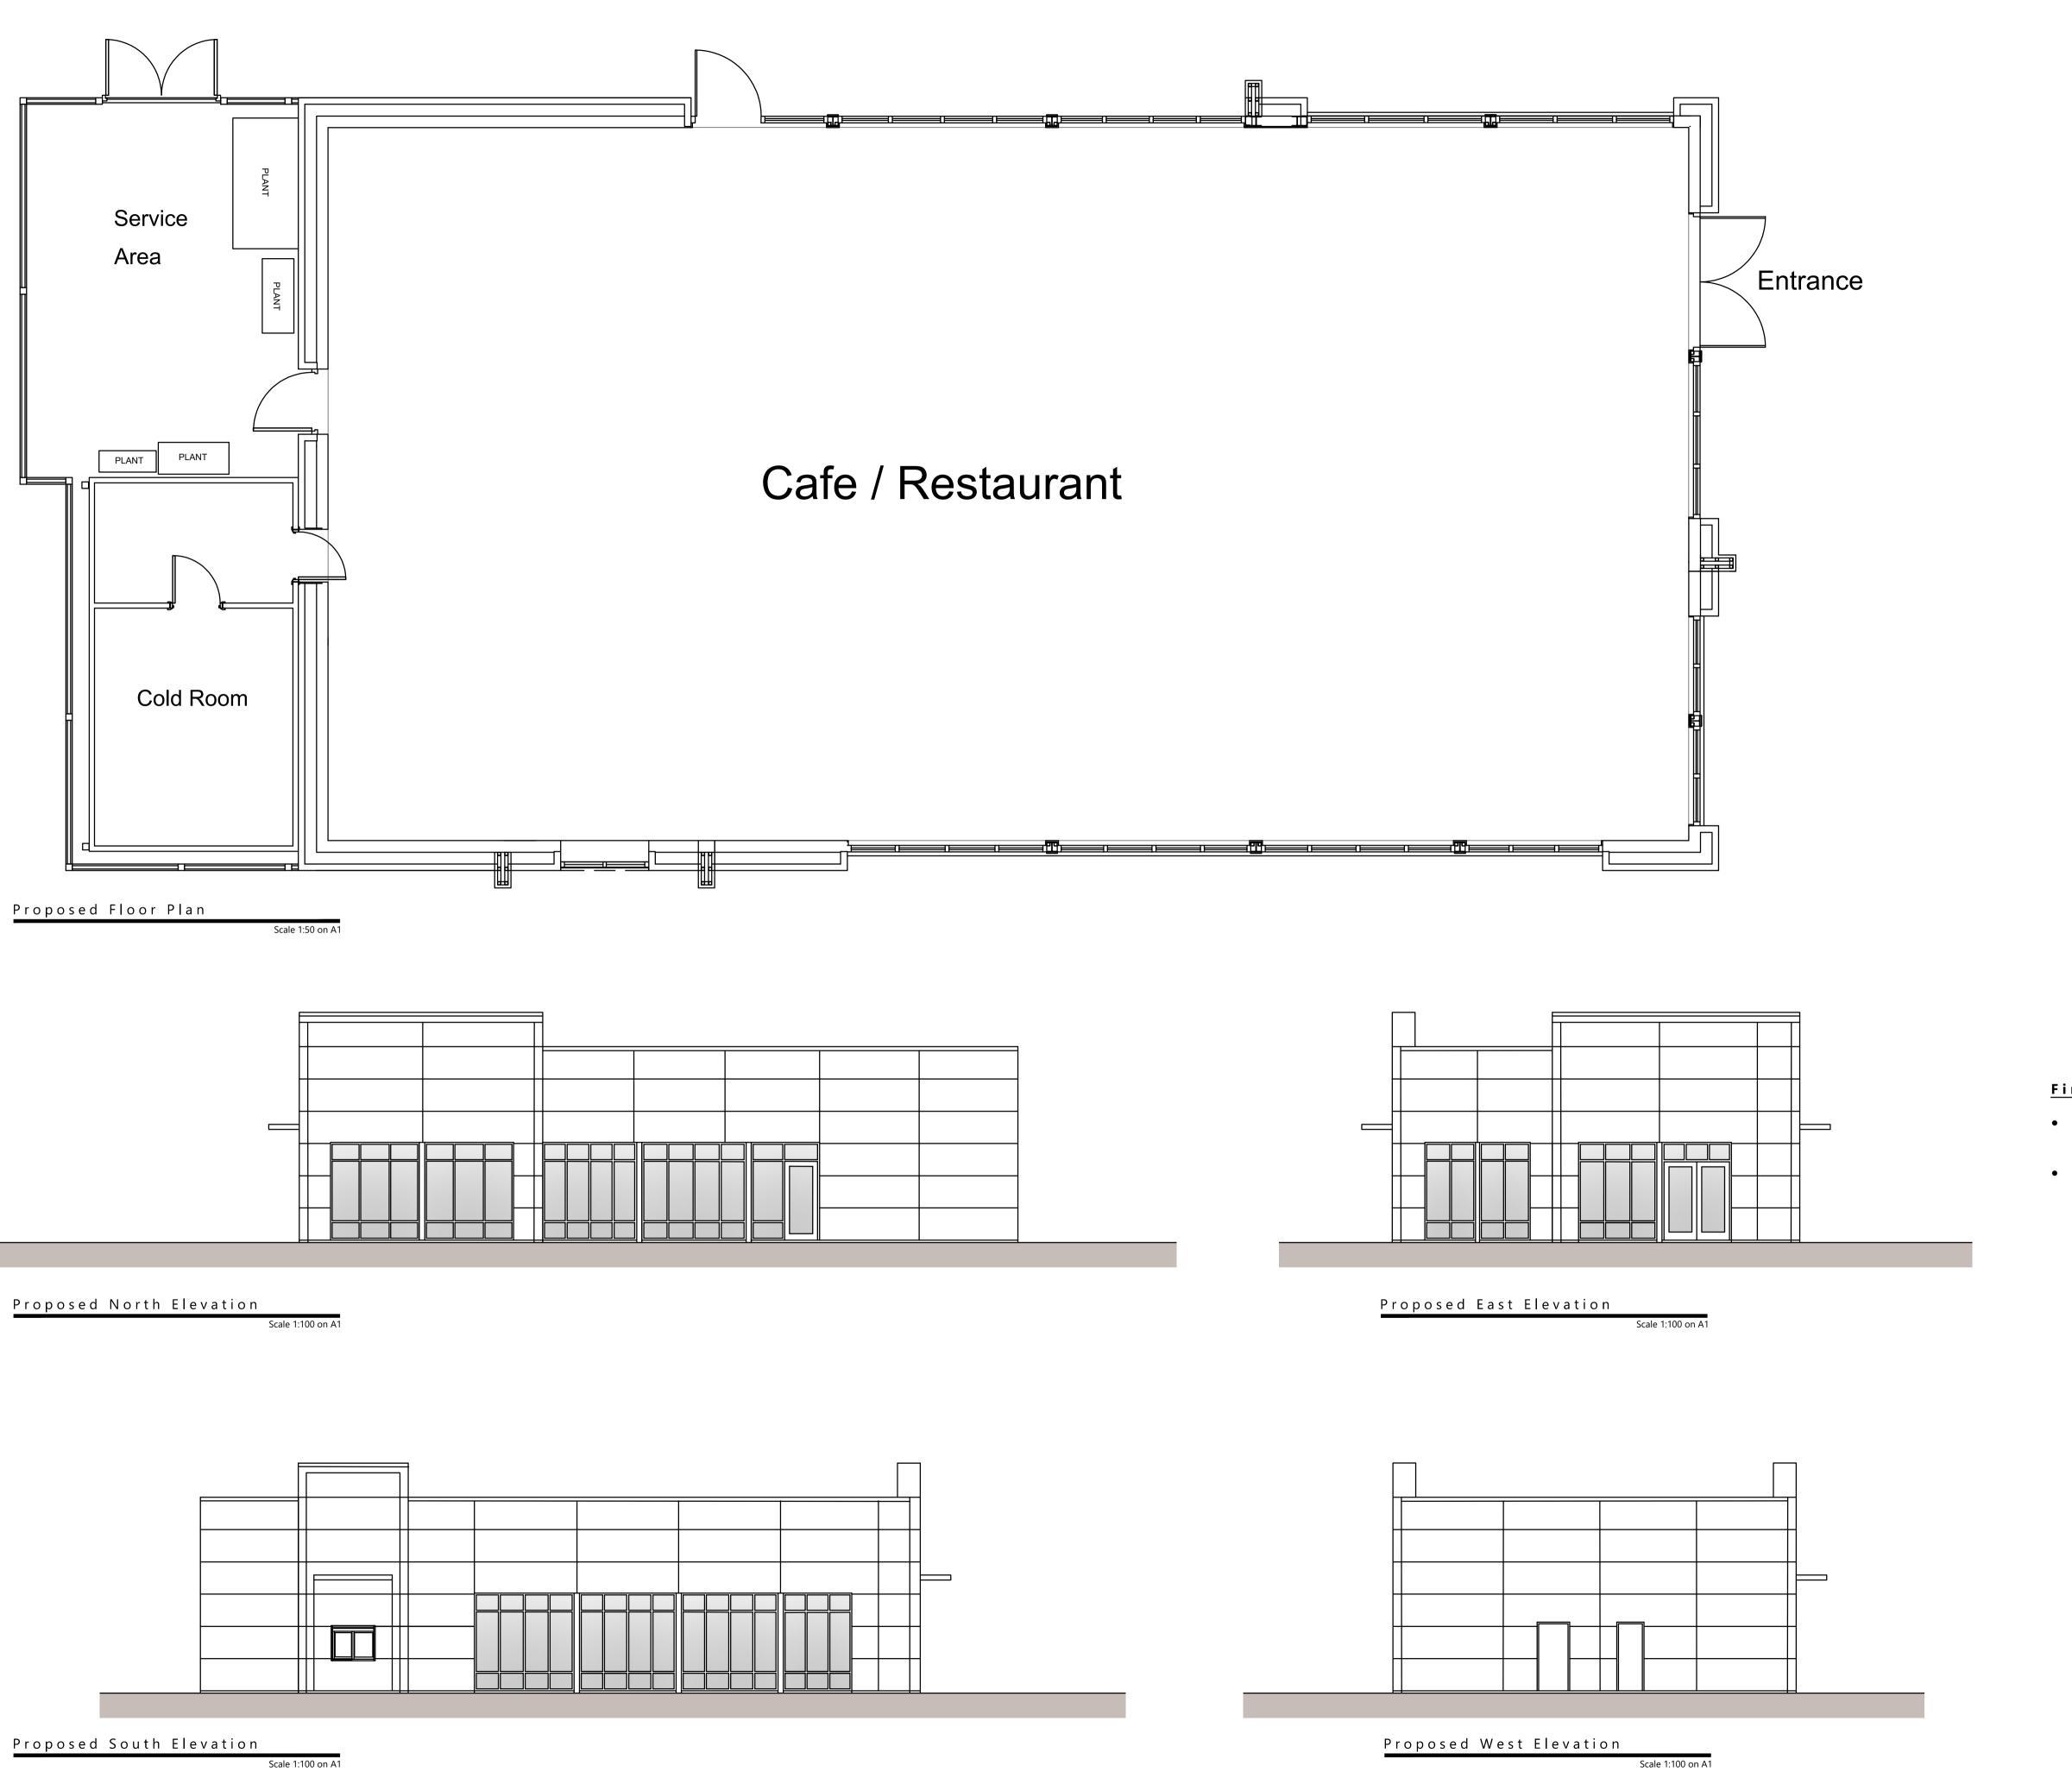

- Composite wall cladding panels, colour to be confirmed.
- Aluminium double glazed curtain walling, frame colour to be confirmed.

Client: CoCity

Project: Alba Gate
Stoneywood Park, Dyce,

Aberdeen

**Title:** Proposed Cafe / Restaurant Plan & Elevations