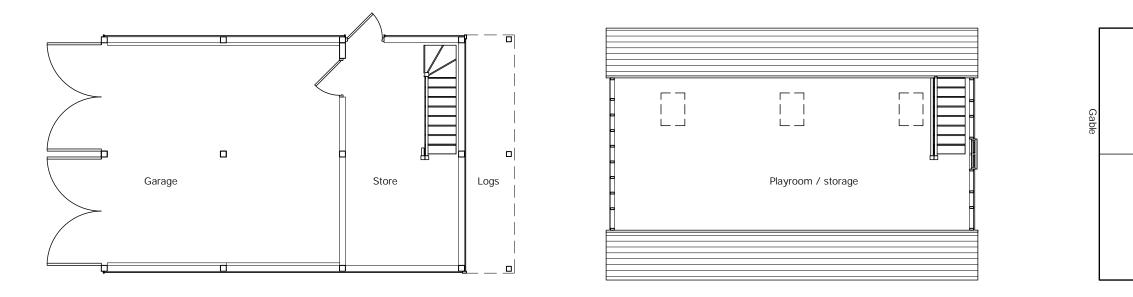

Ground Floor

First Floor

Roof Plan

North - West Elevation

North - East Elevation

South - East Elevation

South - West Elevation

Eaves