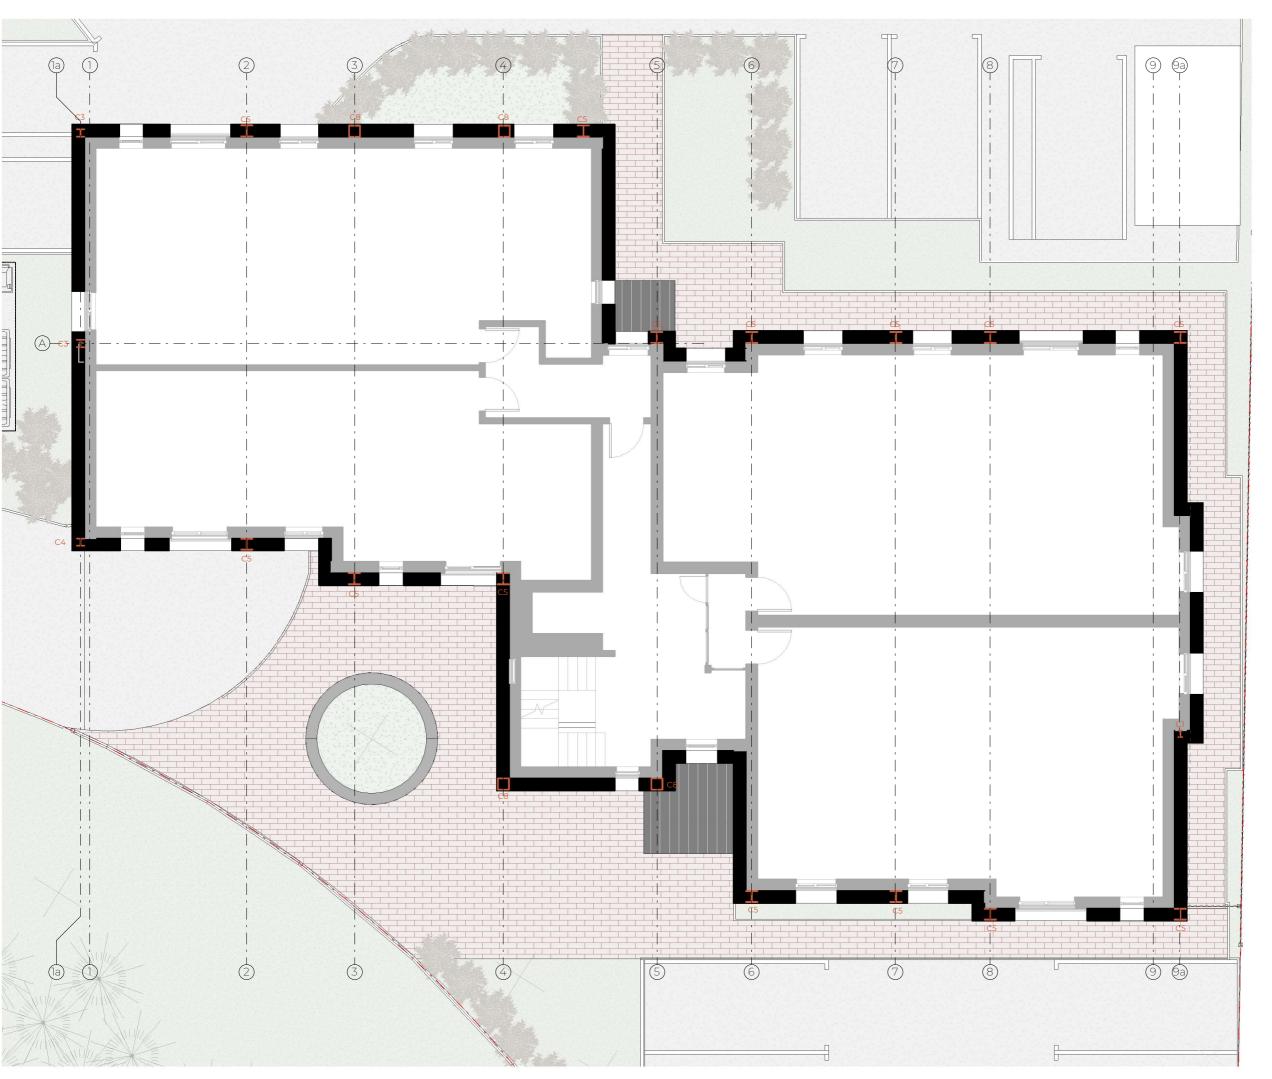

 Dwg No
 Drawn

 141GNW-A-03-101
 DR

Drawing Checked Upgraded Ground Floor RZ

Scale Issue Date 1:100 @ A3 19.10.2023

0 5m

Project Address

141 Great North Way, Hendon, London.

Client Status Avon Estates For Planning

# Notes:

my inaccuracies or errors to be reported to the architect/surveyor immediately and rior to any work commencing. All dimensions to be verified on site. All work to omply with British Standards Code of practice. All external surfaces and materials to natch existing. This drawing and all information provided within it is the copyright of IPD Consultants It and reproduction without prior consent is strively forbidden.