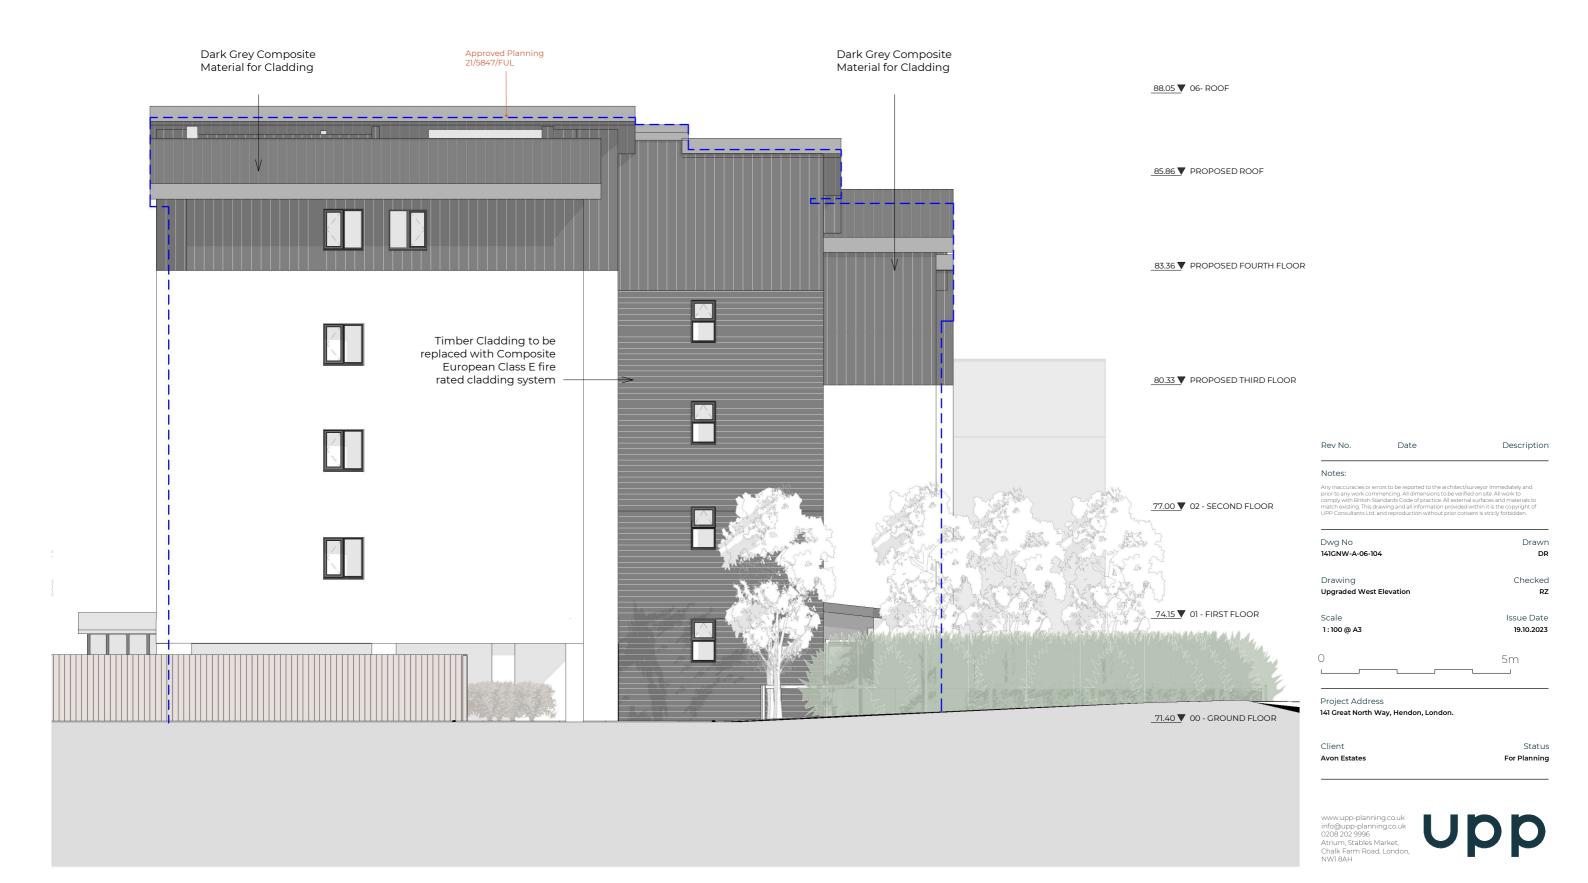

# Notes:

Any inaccuracies or errors to be reported to the architect/surveyor immediately and prior to any work commencing. All dimensions to be verified on site. All work to comply with British Standards Code of practice. All external surfaces and materials to match existing. This drawing and all information provided within it is the copyright of URP Consultants I than directional unit in prior consent it is strike forbidding.