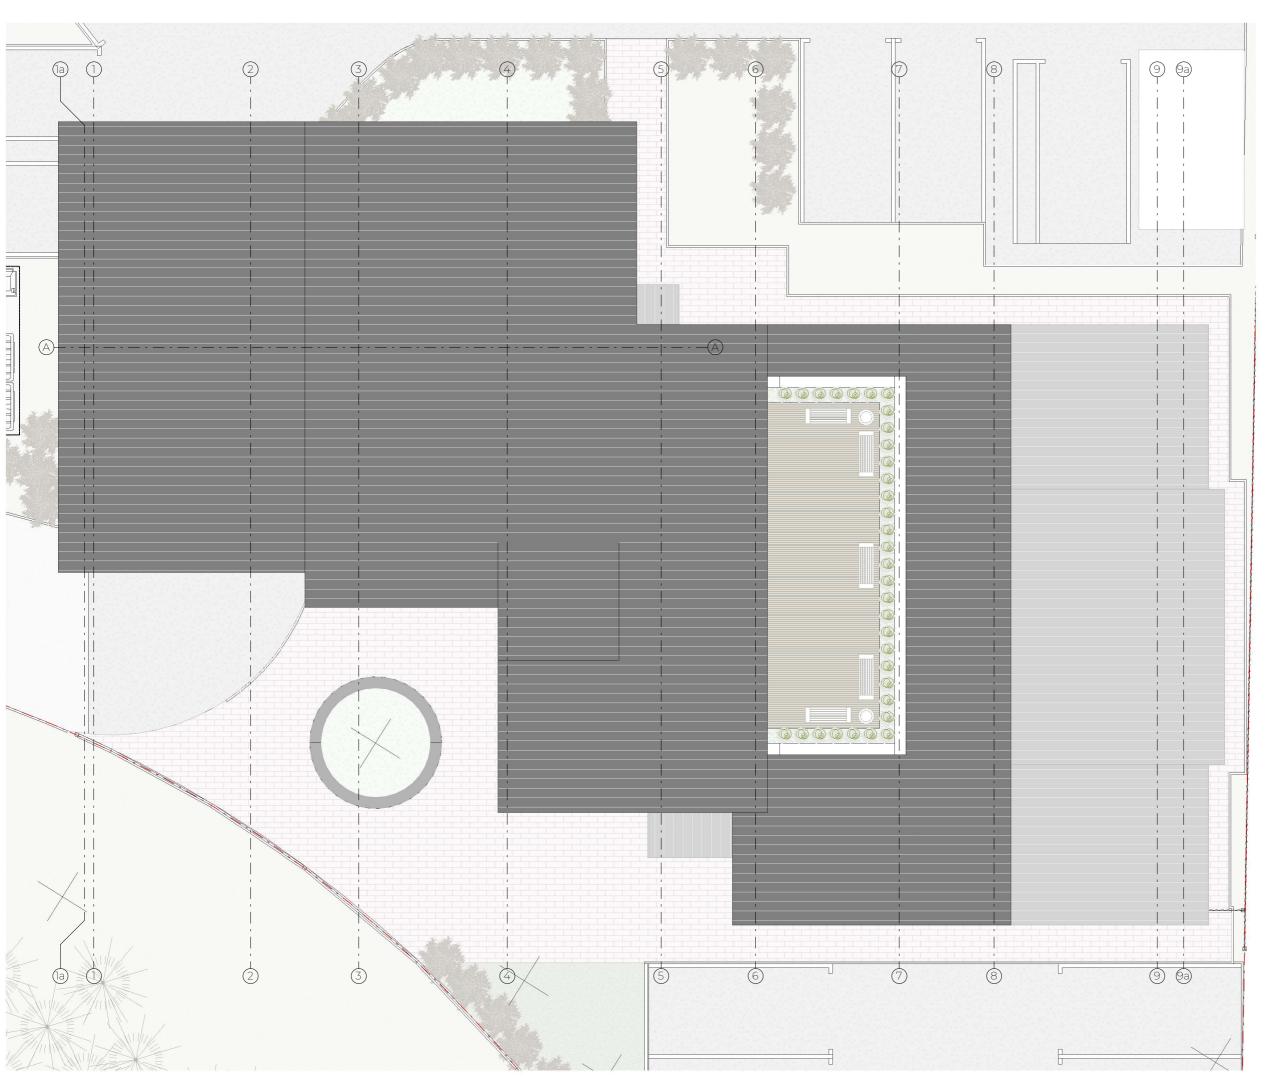

Date Rev No. Description

Dwg No Drawn 141GNW-A-03-106

Drawing Checked Upgraded Roof Floor

Issue Date Scale 1:100 @ A3 19.10.2023

5m **(** 

Project Address

141 Great North Way, Hendon, London.

Status