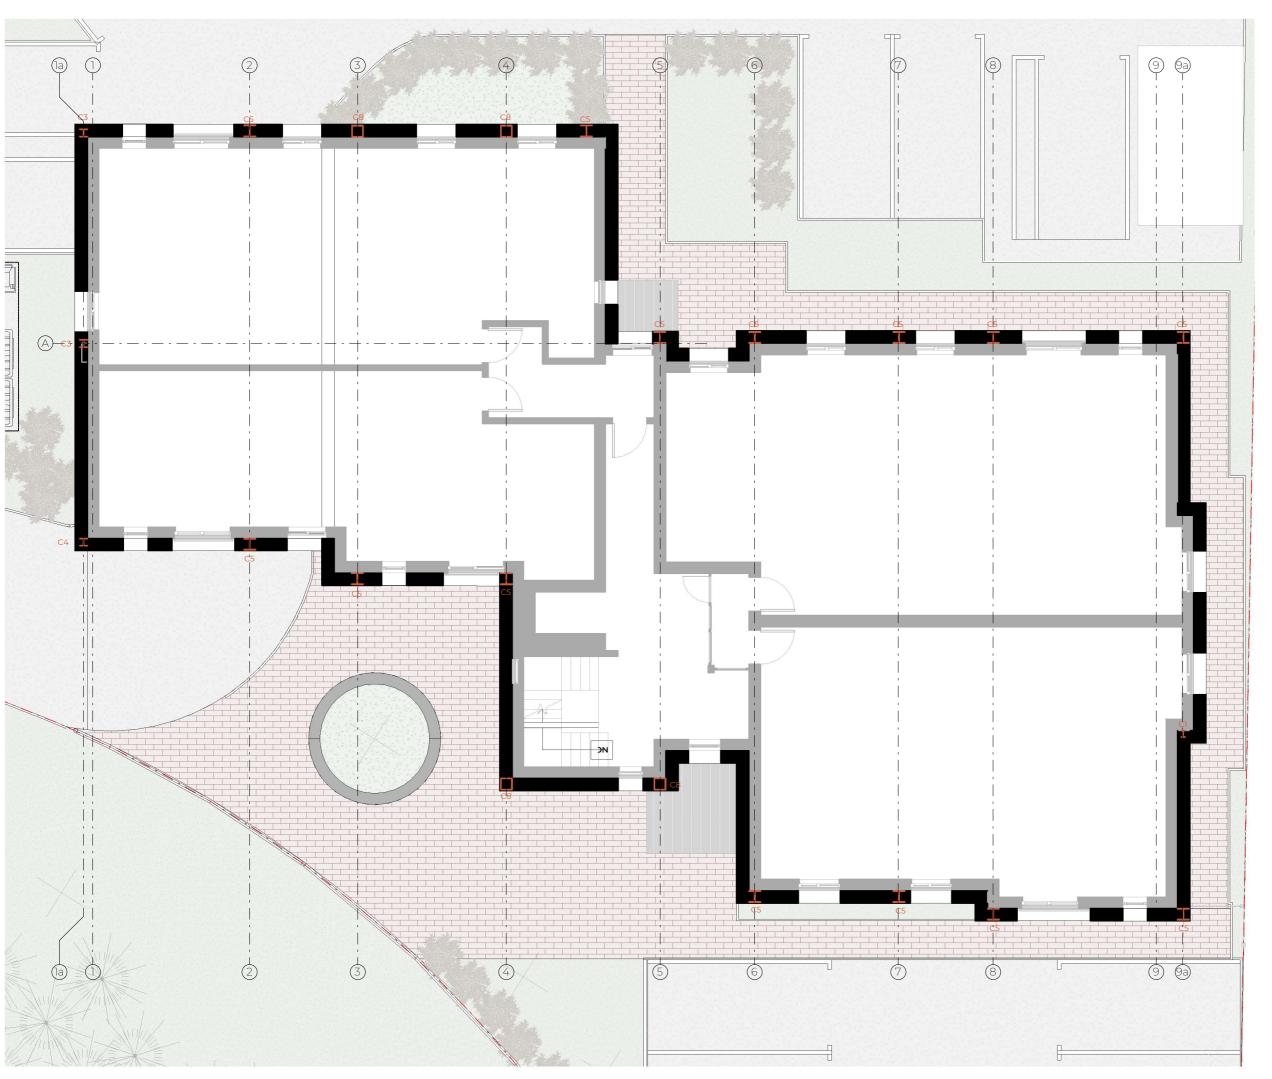

 Dwg No
 Drawn

 141GNW-A-03-101
 DR

Drawing Checked Upgraded Ground Floor RZ

Scale Issue Date 1:100 @ A3 19.10.2023

0 5m

Project Address

141 Great North Way, Hendon, London.

Client Status Avon Estates For Planning

# Notes:

my inaccuracies or errors to be reported to the architect/surveyor immediately and rior to any work commencing. All dimensions to be verified on site. All work to omply with British Standards Code of practice. All external surfaces and materials to natch existing. This drawing and all information provided within it is the copyright of IPD Consultants It and reproduction without prior consent is strively forbidden.