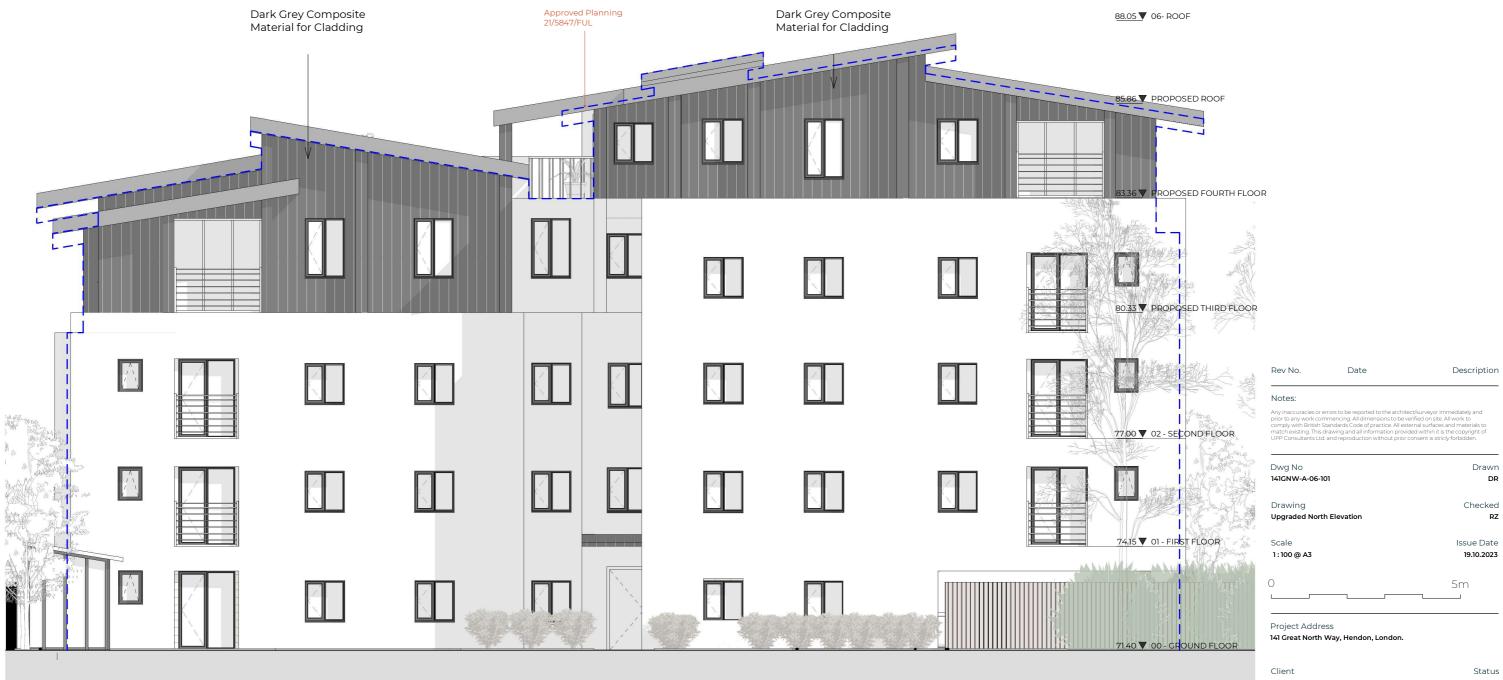

Dwg No 141GNW-A-02-101 Drawn

Checked RZ Upgraded Front Visua

Scale @ A3 Issue Date 19.10.2023

Project Address

141 Great North Way, Hendon, London.

Client Status Avon Estates