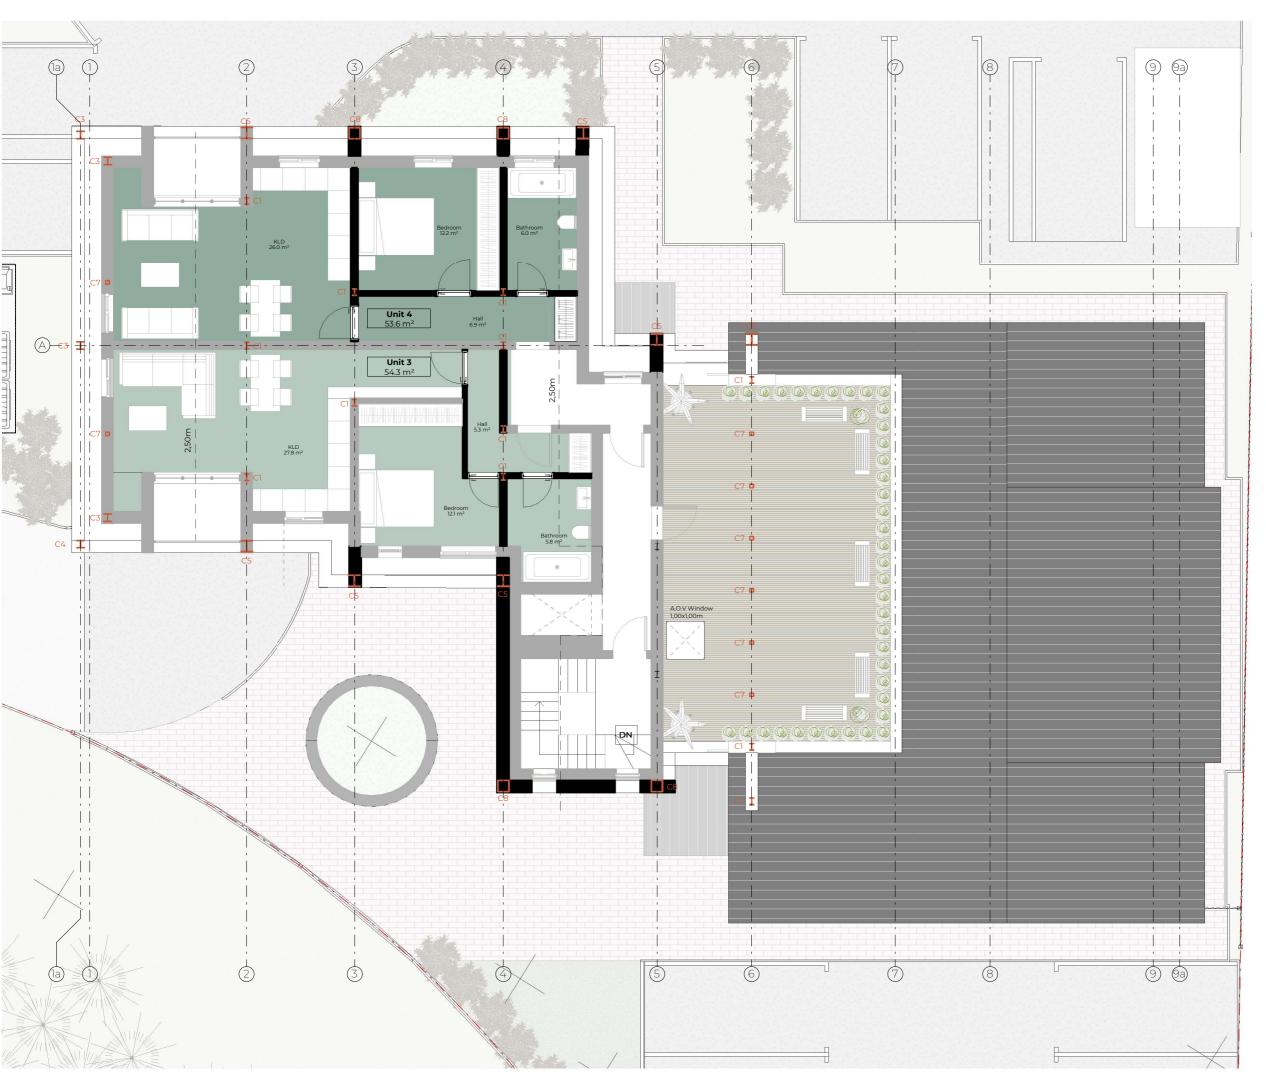

# Notes:

Dwg No Drawn 141GNW-A-03-103

Drawing Checked Upgraded Second Floor

Issue Date Scale 1:100 @ A3 19.10.2023

5m **(** 

Project Address

141 Great North Way, Hendon, London.

Client Status

# Notes:

Any inaccuracies or errors to be reported to the architect/surveyor immediately and prior to any work commencing. All dimensions to be verified on site. All work to comply with British Standards Code of practice. All external surfaces and materials to match existing. This drawing and all information provided within it is the copyright of URP Consultants I than directional unit in prior consent it is strike forbidding.