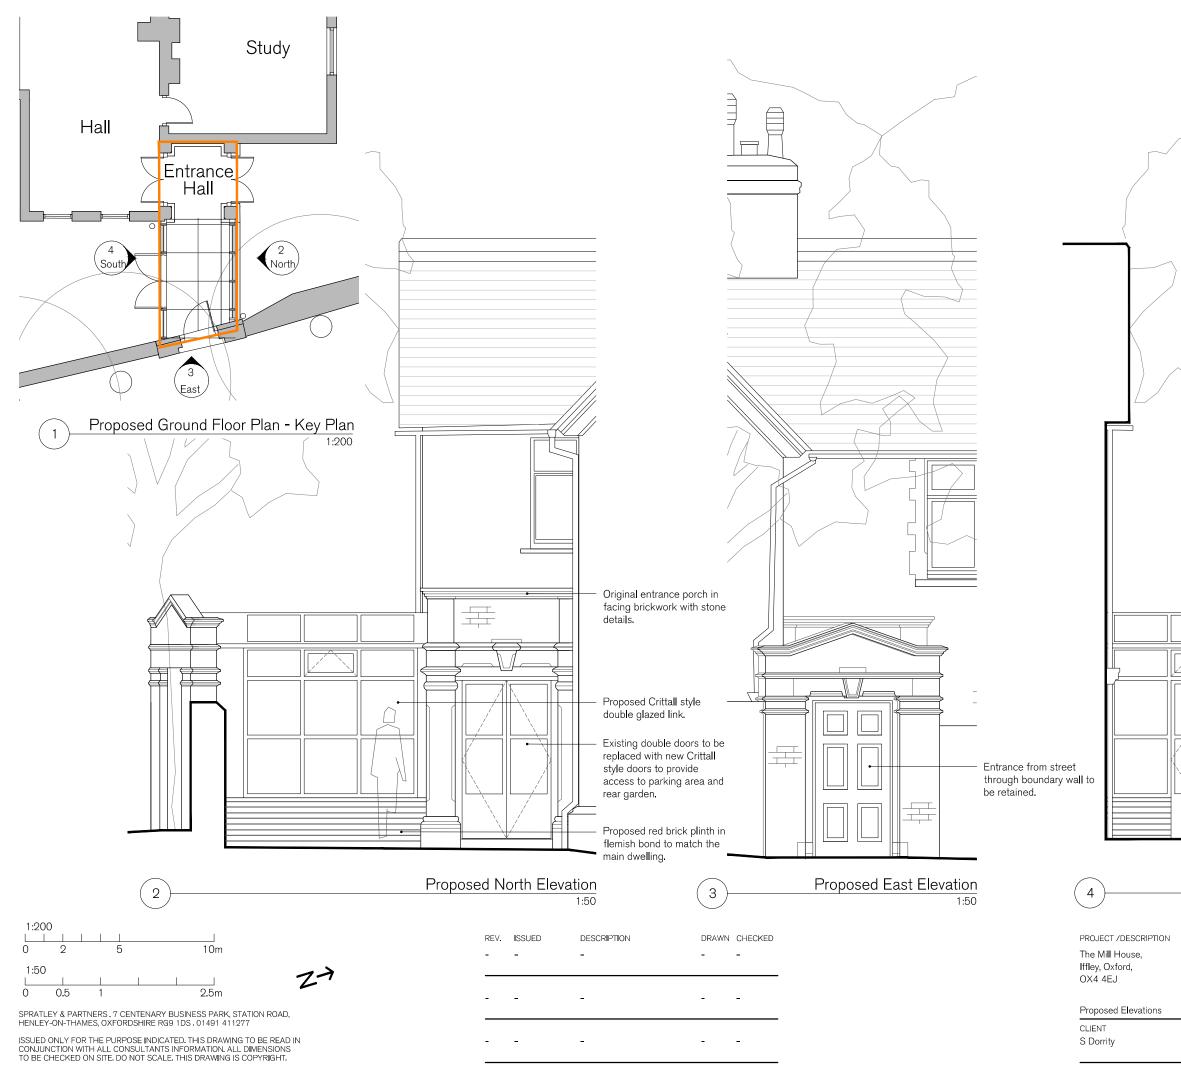

| $\geq$                            |                                   |                                           |                       |
|-----------------------------------|-----------------------------------|-------------------------------------------|-----------------------|
|                                   |                                   |                                           |                       |
|                                   |                                   |                                           |                       |
|                                   | $\langle \rangle \langle \rangle$ |                                           |                       |
|                                   | V '                               |                                           |                       |
|                                   |                                   |                                           |                       |
|                                   |                                   |                                           |                       |
|                                   |                                   | Indicative positior<br>trees along Mill L | n of existing         |
|                                   |                                   | Proposed pitched double<br>glazed roof.   |                       |
|                                   |                                   | glazed rool.                              |                       |
|                                   |                                   | Proposed Crittall                         | style                 |
|                                   |                                   | double glazed linl                        | <b>≺.</b>             |
|                                   |                                   | Double doors pro                          | posed for             |
|                                   |                                   | access to courtya                         | ard.                  |
|                                   |                                   | Proposed red brid                         | ek p <b>l</b> inth in |
|                                   |                                   | flemish bond to n<br>main dwelling.       | natch the             |
| Proposed South                    | Elevation                         |                                           |                       |
|                                   | 1:50                              |                                           |                       |
| DATE SCALE AT A3<br>March 23 1:50 | <sub>јов NO</sub><br>23.016       |                                           | C                     |
| STATUS                            |                                   |                                           | 3                     |
| Planning                          | PL.20                             |                                           |                       |
| DRAWN CHECKED<br>JC VG            | REV                               | 8,                                        | P                     |
|                                   |                                   | X                                         | I                     |