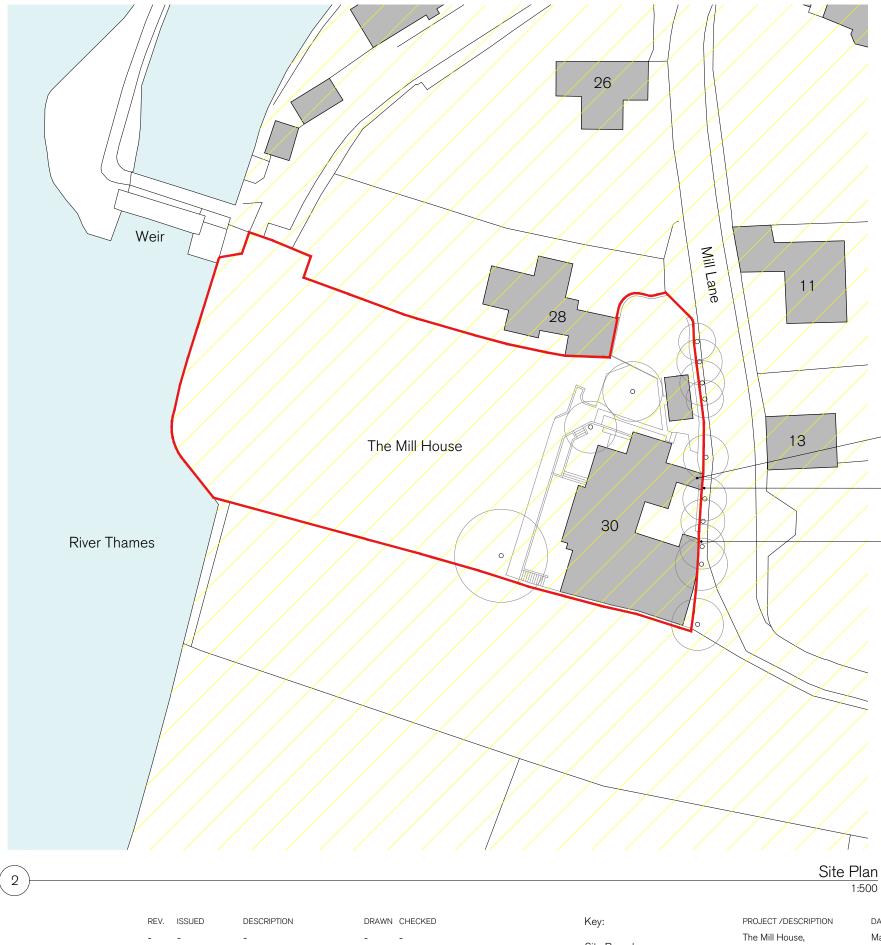

| <br>Site Bou |  |
|--------------|--|
|              |  |

undary Conservation Area Iffley, Oxford, OX4 4EJ

Existing Site Plan CLIENT S Dorrity

Proposed development to sit within the footprint of the existing link structure.

Main pedestrian access to the property.

Existing boundary wall along Mill Lane protects the dwelling from public views.

1:500

| DATE<br>March 23   | SCALE AT A3<br>1:500 | <sub>ЈОВ NO</sub><br>23.016 |
|--------------------|----------------------|-----------------------------|
| STATUS<br>Planning |                      | drawing no<br>PL.02         |
| drawn<br>JC        | CHECKED<br>VG        | REV                         |