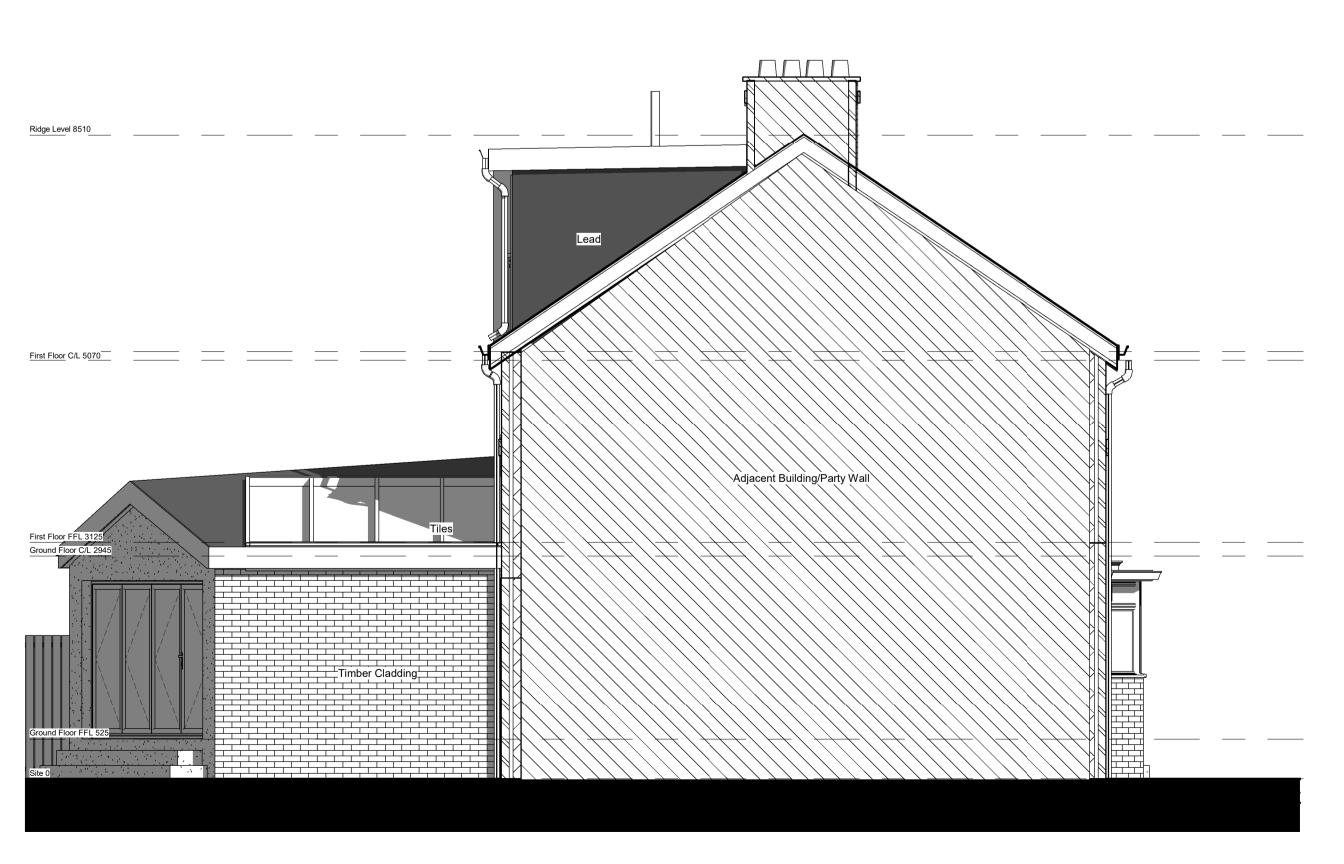

## Rear Elevation (South-West)

Front Elevation (North-East)
1:50

Side Elevation (North-West)

Side Elevation (South-East)

02/12/2023 PAS-PR57-Proposed Elevations

Project

7 Aldrich Road, Oxford, Oxfordshire OX2 7SS