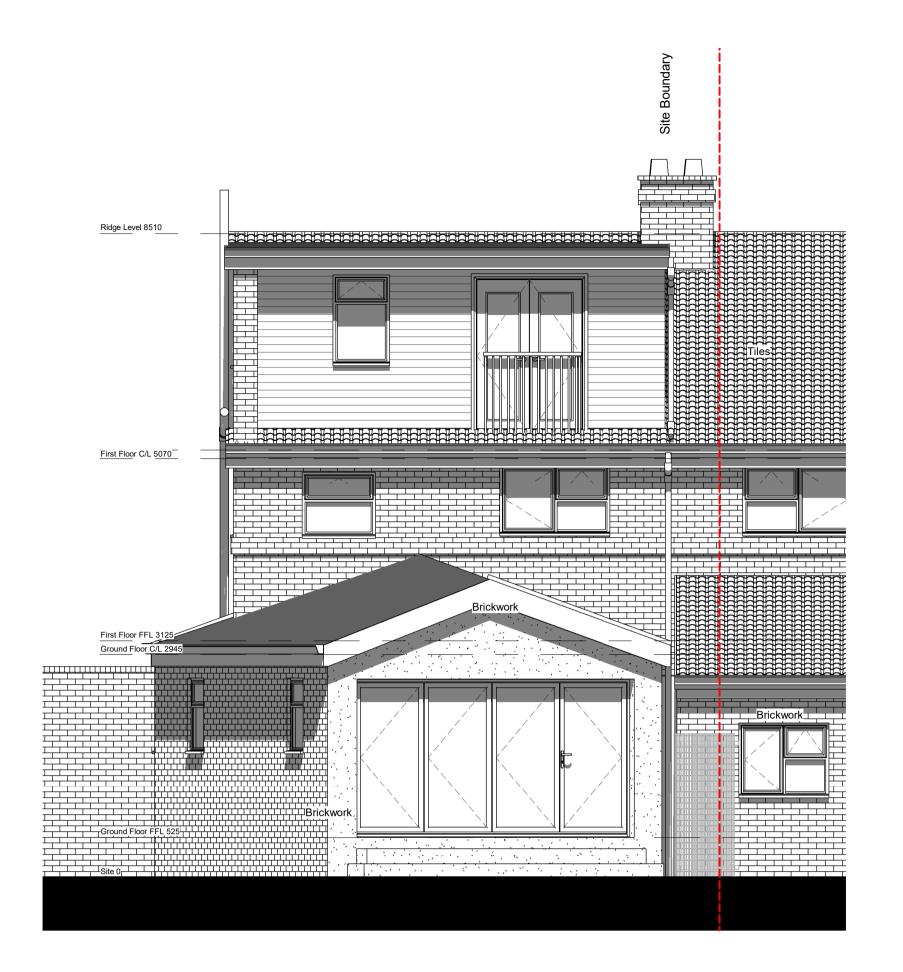

## Rear Elevation (South-West)

Front Elevation (North-East)
1:50

Side Elevation (North-West)

Side Elevation (South-East)

02/12/2023 PAS-PR57-Proposed Elevations

Project

7 Aldrich Road, Oxford, Oxfordshire OX2 7SS