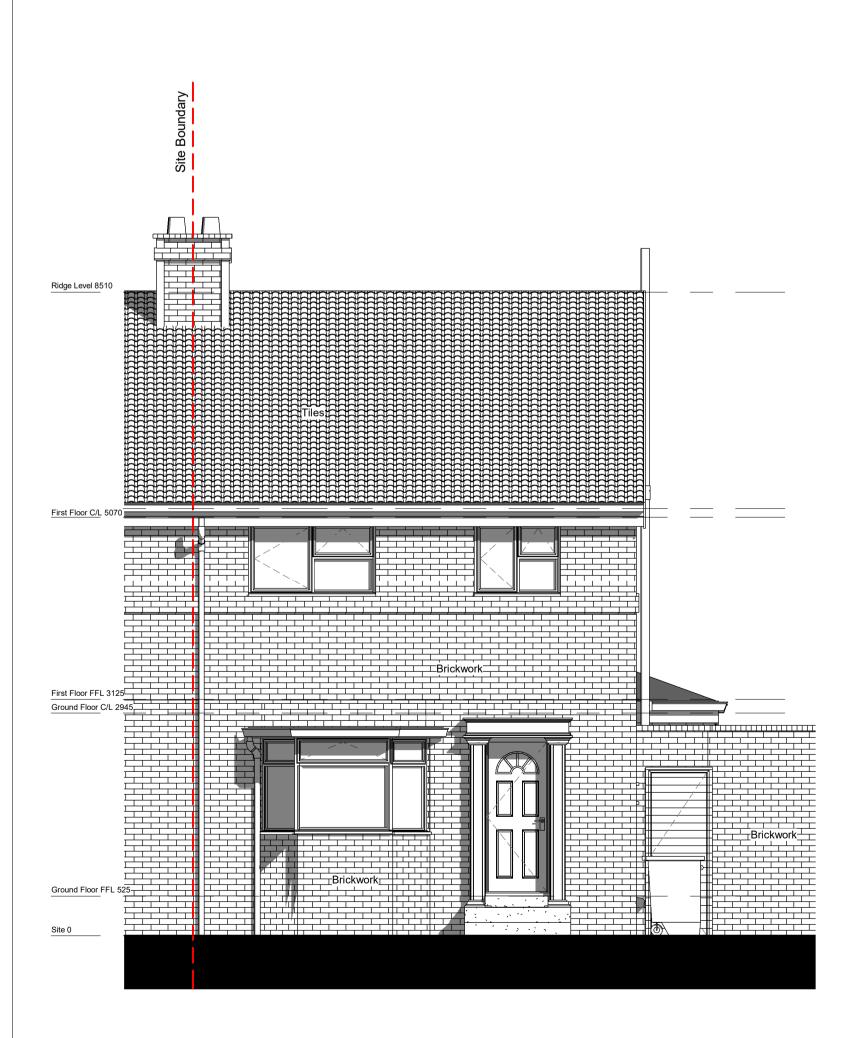

## Rear Elevation (South-West)

Front Elevation (North-East)
1:50

Side Elevation (North-West)

Side Elevation (South-East)

02/12/2023 PAS-PR57-Proposed Elevations

Project

7 Aldrich Road, Oxford, Oxfordshire OX2 7SS