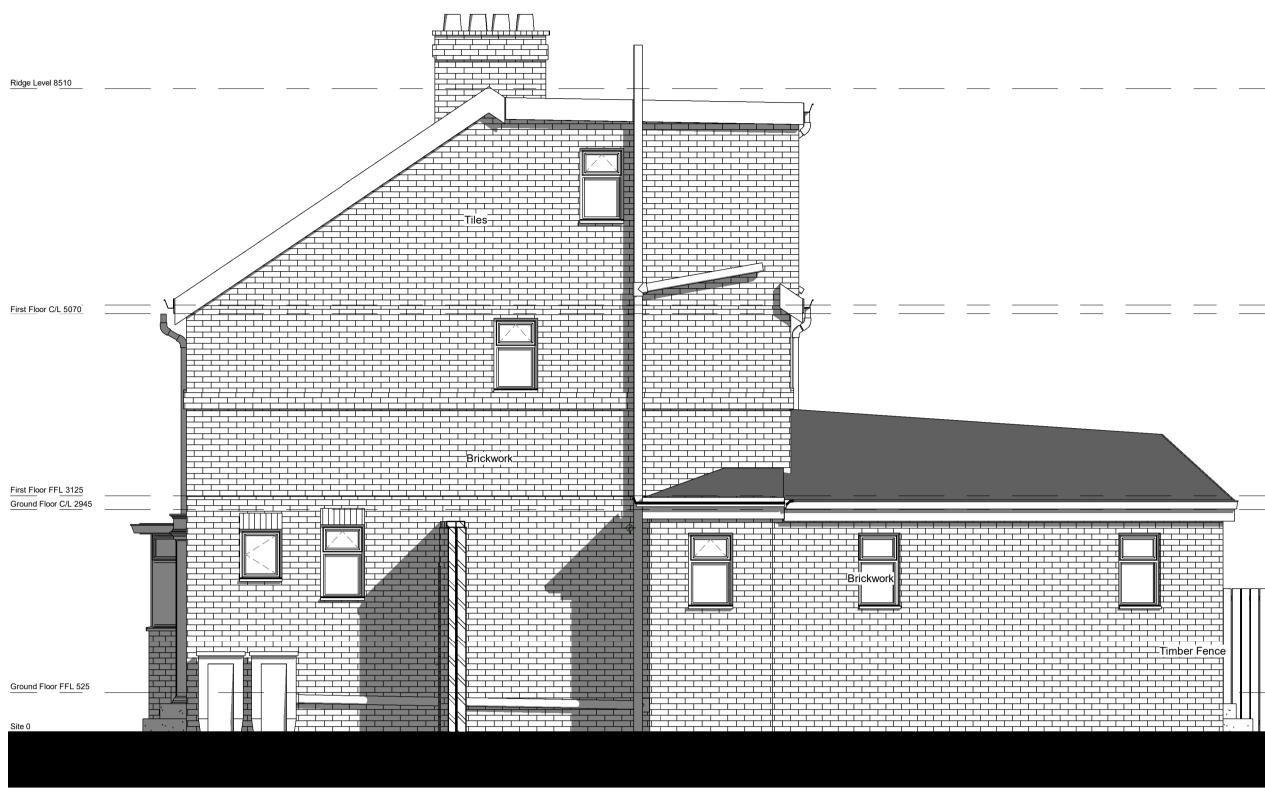

## Rear Elevation (South-West)

Front Elevation (North-East)
1:50

Side Elevation (North-West)

Side Elevation (South-East)

02/12/2023 PAS-PR57-Proposed Elevations

Project

7 Aldrich Road, Oxford, Oxfordshire OX2 7SS