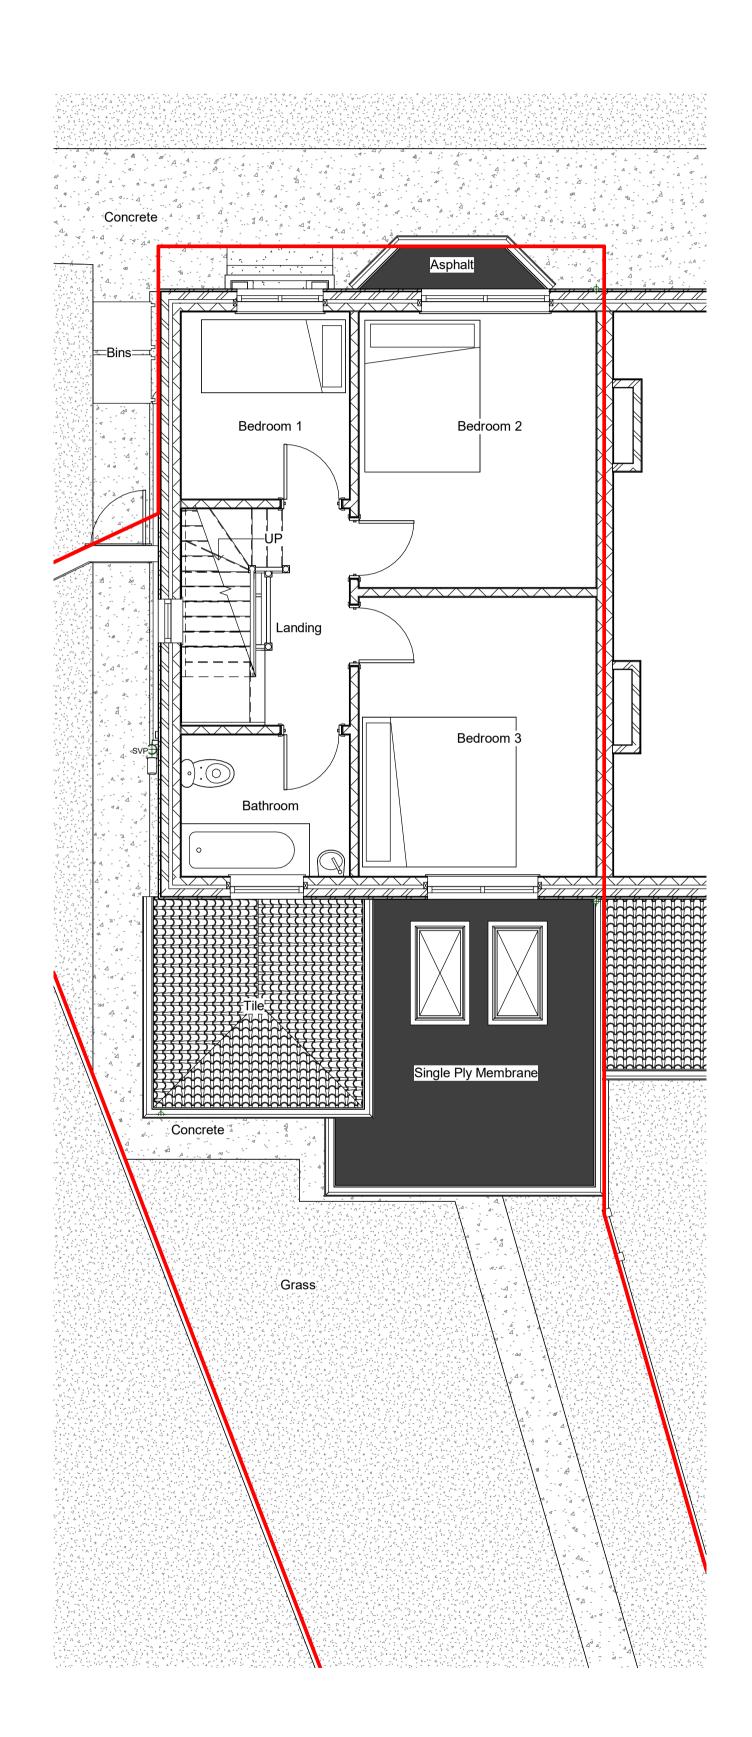

First Floor Plan 1:50

**Second Floor Plan** 1:50

Do not scale from this drawing. Use figured dimensions only. Figured dimensions are in millimetres. All dimensions and levels shall be verified on site before proceeding with works. Detailed site survey to be carried out to verify positions and level relationships with site features and ordnance survey. Precision Architectural Services is not responsible for any errors caused by the transmission, translation, software or computer systems. Precision Architectural Services is not responsible for, nor shall be liable for, the consequences of any use made of the drawings or models, other than that for which they were produced by Precision Architectural Services for the Client