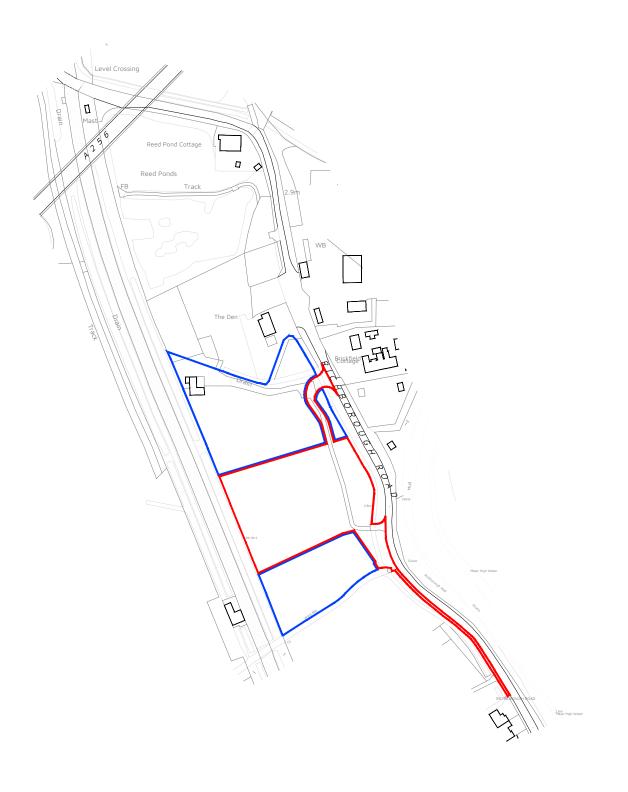

Metres (1:2500) Site Area: 0.65 Ha Application Boundary Applicant Ownership TERRAFORTE, MS L LAND SOUTH OF THE DEN, RICH BOROUGH ROAD, SANDWICH, CT13 9JG SITE LOCATION PLAN

20 0 20 40 60 80 100

luuluul l

Drawing No: DHA/31158/01

1:2500 DEC 2023

Eclipse House, Eclipse Park. Sittingbourne Road Maidstone, Kent. ME14 3EN

t: 01622 776226 e: info@dhaplanning.co.uk

f: 01622 776227 w: www.dhaplanning.co.uk

No reproduction by any method of any part of this document is permitted without the consent of the copyright holders. Produced for Town and Country planning purposes only.

© Crown Copyright 2023. All rights reserved. Licence Number: 100031961

CAD Reference: DHA\_31158\_LAND SOUTH OF THE DEN\_MC01 A3

Site Location Plan 1:2500 @ A3