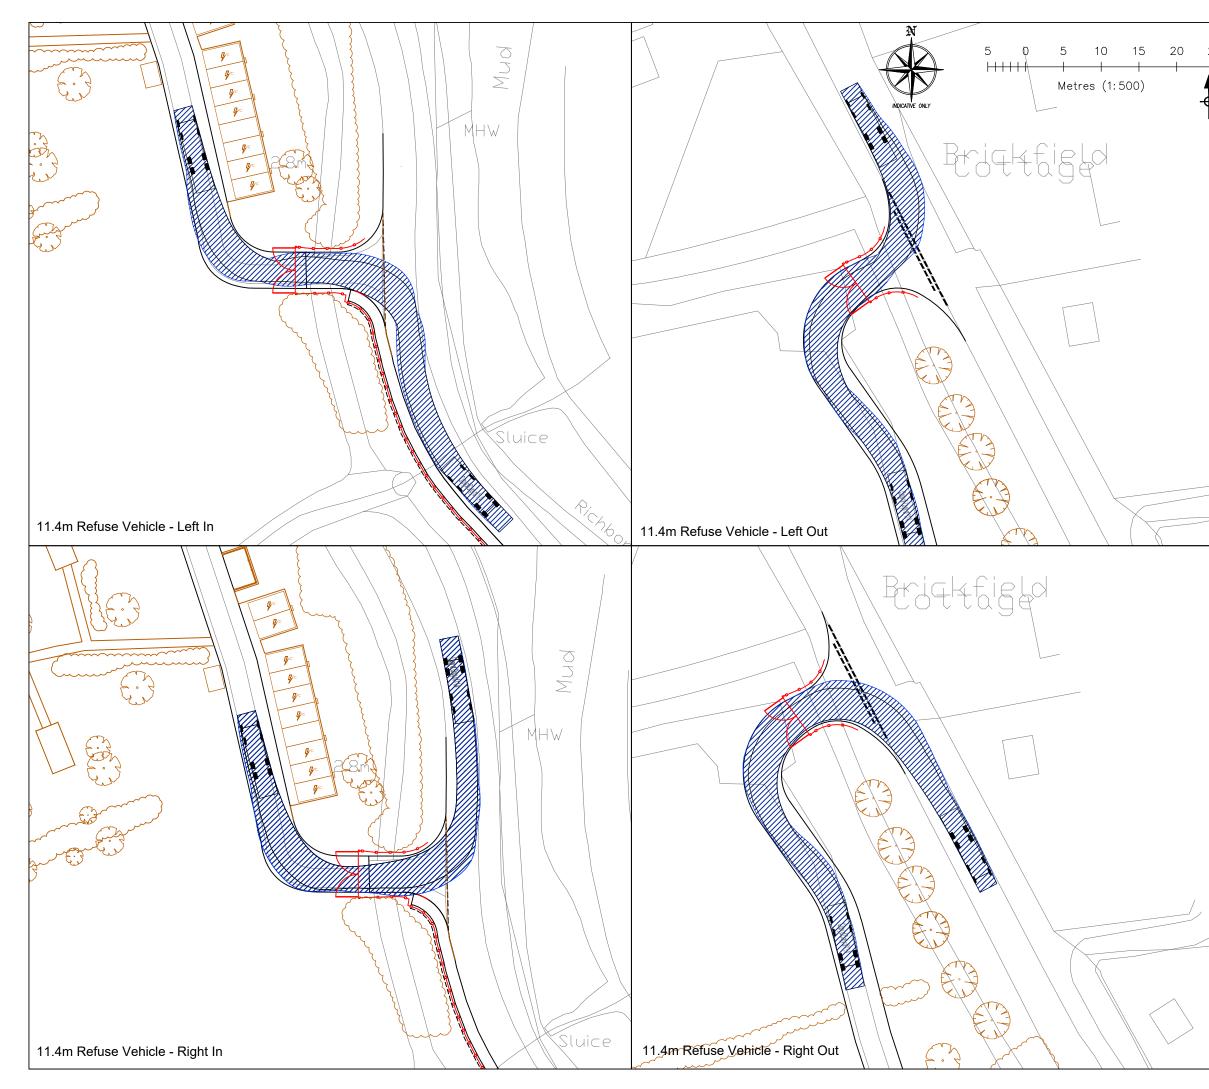

| 25 |                                                                                                                                                                                                                                                                                                                                                       |                                                                                                                                     |      | DO             | NOT S                              | CALE    | Ξ |                      |     |                |  |
|----|-------------------------------------------------------------------------------------------------------------------------------------------------------------------------------------------------------------------------------------------------------------------------------------------------------------------------------------------------------|-------------------------------------------------------------------------------------------------------------------------------------|------|----------------|------------------------------------|---------|---|----------------------|-----|----------------|--|
|    | <ul> <li>Notes:</li> <li>This drawing has been prepared in accordance with the scope of DHA's appointment with its client and is subject to the terms and conditions of that appointment. DHA accepts no liability for any use of this document other than by its client and only for the purposes for which it was prepared and provided.</li> </ul> |                                                                                                                                     |      |                |                                    |         |   |                      |     |                |  |
|    | •                                                                                                                                                                                                                                                                                                                                                     | • If received electronically it is the recipients responsibility to print to correct scale. Only written dimensions should be used. |      |                |                                    |         |   |                      |     |                |  |
|    | Where applicable Ordnance Survey (c) Crown Copyright 2022     All rights reserved. Licence Number 100031961.                                                                                                                                                                                                                                          |                                                                                                                                     |      |                |                                    |         |   |                      |     |                |  |
|    | Drawing based on OS data                                                                                                                                                                                                                                                                                                                              |                                                                                                                                     |      |                |                                    |         |   |                      |     |                |  |
|    |                                                                                                                                                                                                                                                                                                                                                       |                                                                                                                                     |      |                |                                    |         |   |                      |     |                |  |
|    |                                                                                                                                                                                                                                                                                                                                                       |                                                                                                                                     |      |                |                                    |         |   |                      |     |                |  |
|    | 11.4m Refuse<br>Overall Length<br>Overall Width<br>Min Body Ground Clear<br>Track Width<br>Lock to lock time<br>Kerb to Kerb Turning R                                                                                                                                                                                                                |                                                                                                                                     |      |                | 2.500m<br>6.00s                    |         |   |                      |     |                |  |
|    |                                                                                                                                                                                                                                                                                                                                                       | 1                                                                                                                                   |      |                |                                    |         |   |                      | 1   | 1              |  |
|    |                                                                                                                                                                                                                                                                                                                                                       |                                                                                                                                     |      |                |                                    |         |   |                      |     |                |  |
|    | P3<br>P2<br>P1                                                                                                                                                                                                                                                                                                                                        | 04.12<br>13.1<br>20.04                                                                                                              | 1.23 | JM             | RSA Cor<br>Site Layc<br>First Issu | out Pla |   |                      |     | CS<br>CS<br>CS |  |
|    | REV                                                                                                                                                                                                                                                                                                                                                   | DA                                                                                                                                  | TE   | BY             | DESCRIPTION                        |         |   |                      | СНК | APD            |  |
|    | clien<br>MS                                                                                                                                                                                                                                                                                                                                           | t<br>S TEF                                                                                                                          | RRAI | FOR            | TE                                 |         |   |                      |     |                |  |
|    | project<br>LAND SOUTH OF THE DEN, RICHBOROUGH<br>ROAD, ASH, SANDWICH, CT13 9JE<br>title<br>VEHICLE SWEPT PATH ANALYSIS<br>ACCESS ARRANGEMENT                                                                                                                                                                                                          |                                                                                                                                     |      |                |                                    |         |   |                      |     |                |  |
|    |                                                                                                                                                                                                                                                                                                                                                       |                                                                                                                                     |      |                |                                    |         |   |                      |     |                |  |
|    | project<br>17102                                                                                                                                                                                                                                                                                                                                      |                                                                                                                                     |      |                | drwg<br>T-02                       |         |   | <sup>rev</sup><br>P3 |     |                |  |
|    | Drawn Checked                                                                                                                                                                                                                                                                                                                                         |                                                                                                                                     |      | Approved<br>CS | scale @ A3 date<br>1:500 04        |         |   | 12.23                |     |                |  |
|    | statu                                                                                                                                                                                                                                                                                                                                                 | is                                                                                                                                  |      | FO             | R INFORMATION                      |         |   | Р                    |     |                |  |
|    | Eclipse House, Eclipse Park. Sittingbourne Road<br>Maidstone, Kent. ME14 3EN<br>t: 01622 776226 f: 01622 776227                                                                                                                                                                                                                                       |                                                                                                                                     |      |                |                                    |         |   |                      |     |                |  |
|    |                                                                                                                                                                                                                                                                                                                                                       |                                                                                                                                     |      |                |                                    |         |   |                      |     |                |  |
|    | e: info@dhaplanning.co.uk w: www.dhaplanning.co.uk CAD Reference:                                                                                                                                                                                                                                                                                     |                                                                                                                                     |      |                |                                    |         |   |                      |     | A3             |  |
|    | CAD Reference: A3                                                                                                                                                                                                                                                                                                                                     |                                                                                                                                     |      |                |                                    |         |   |                      |     |                |  |