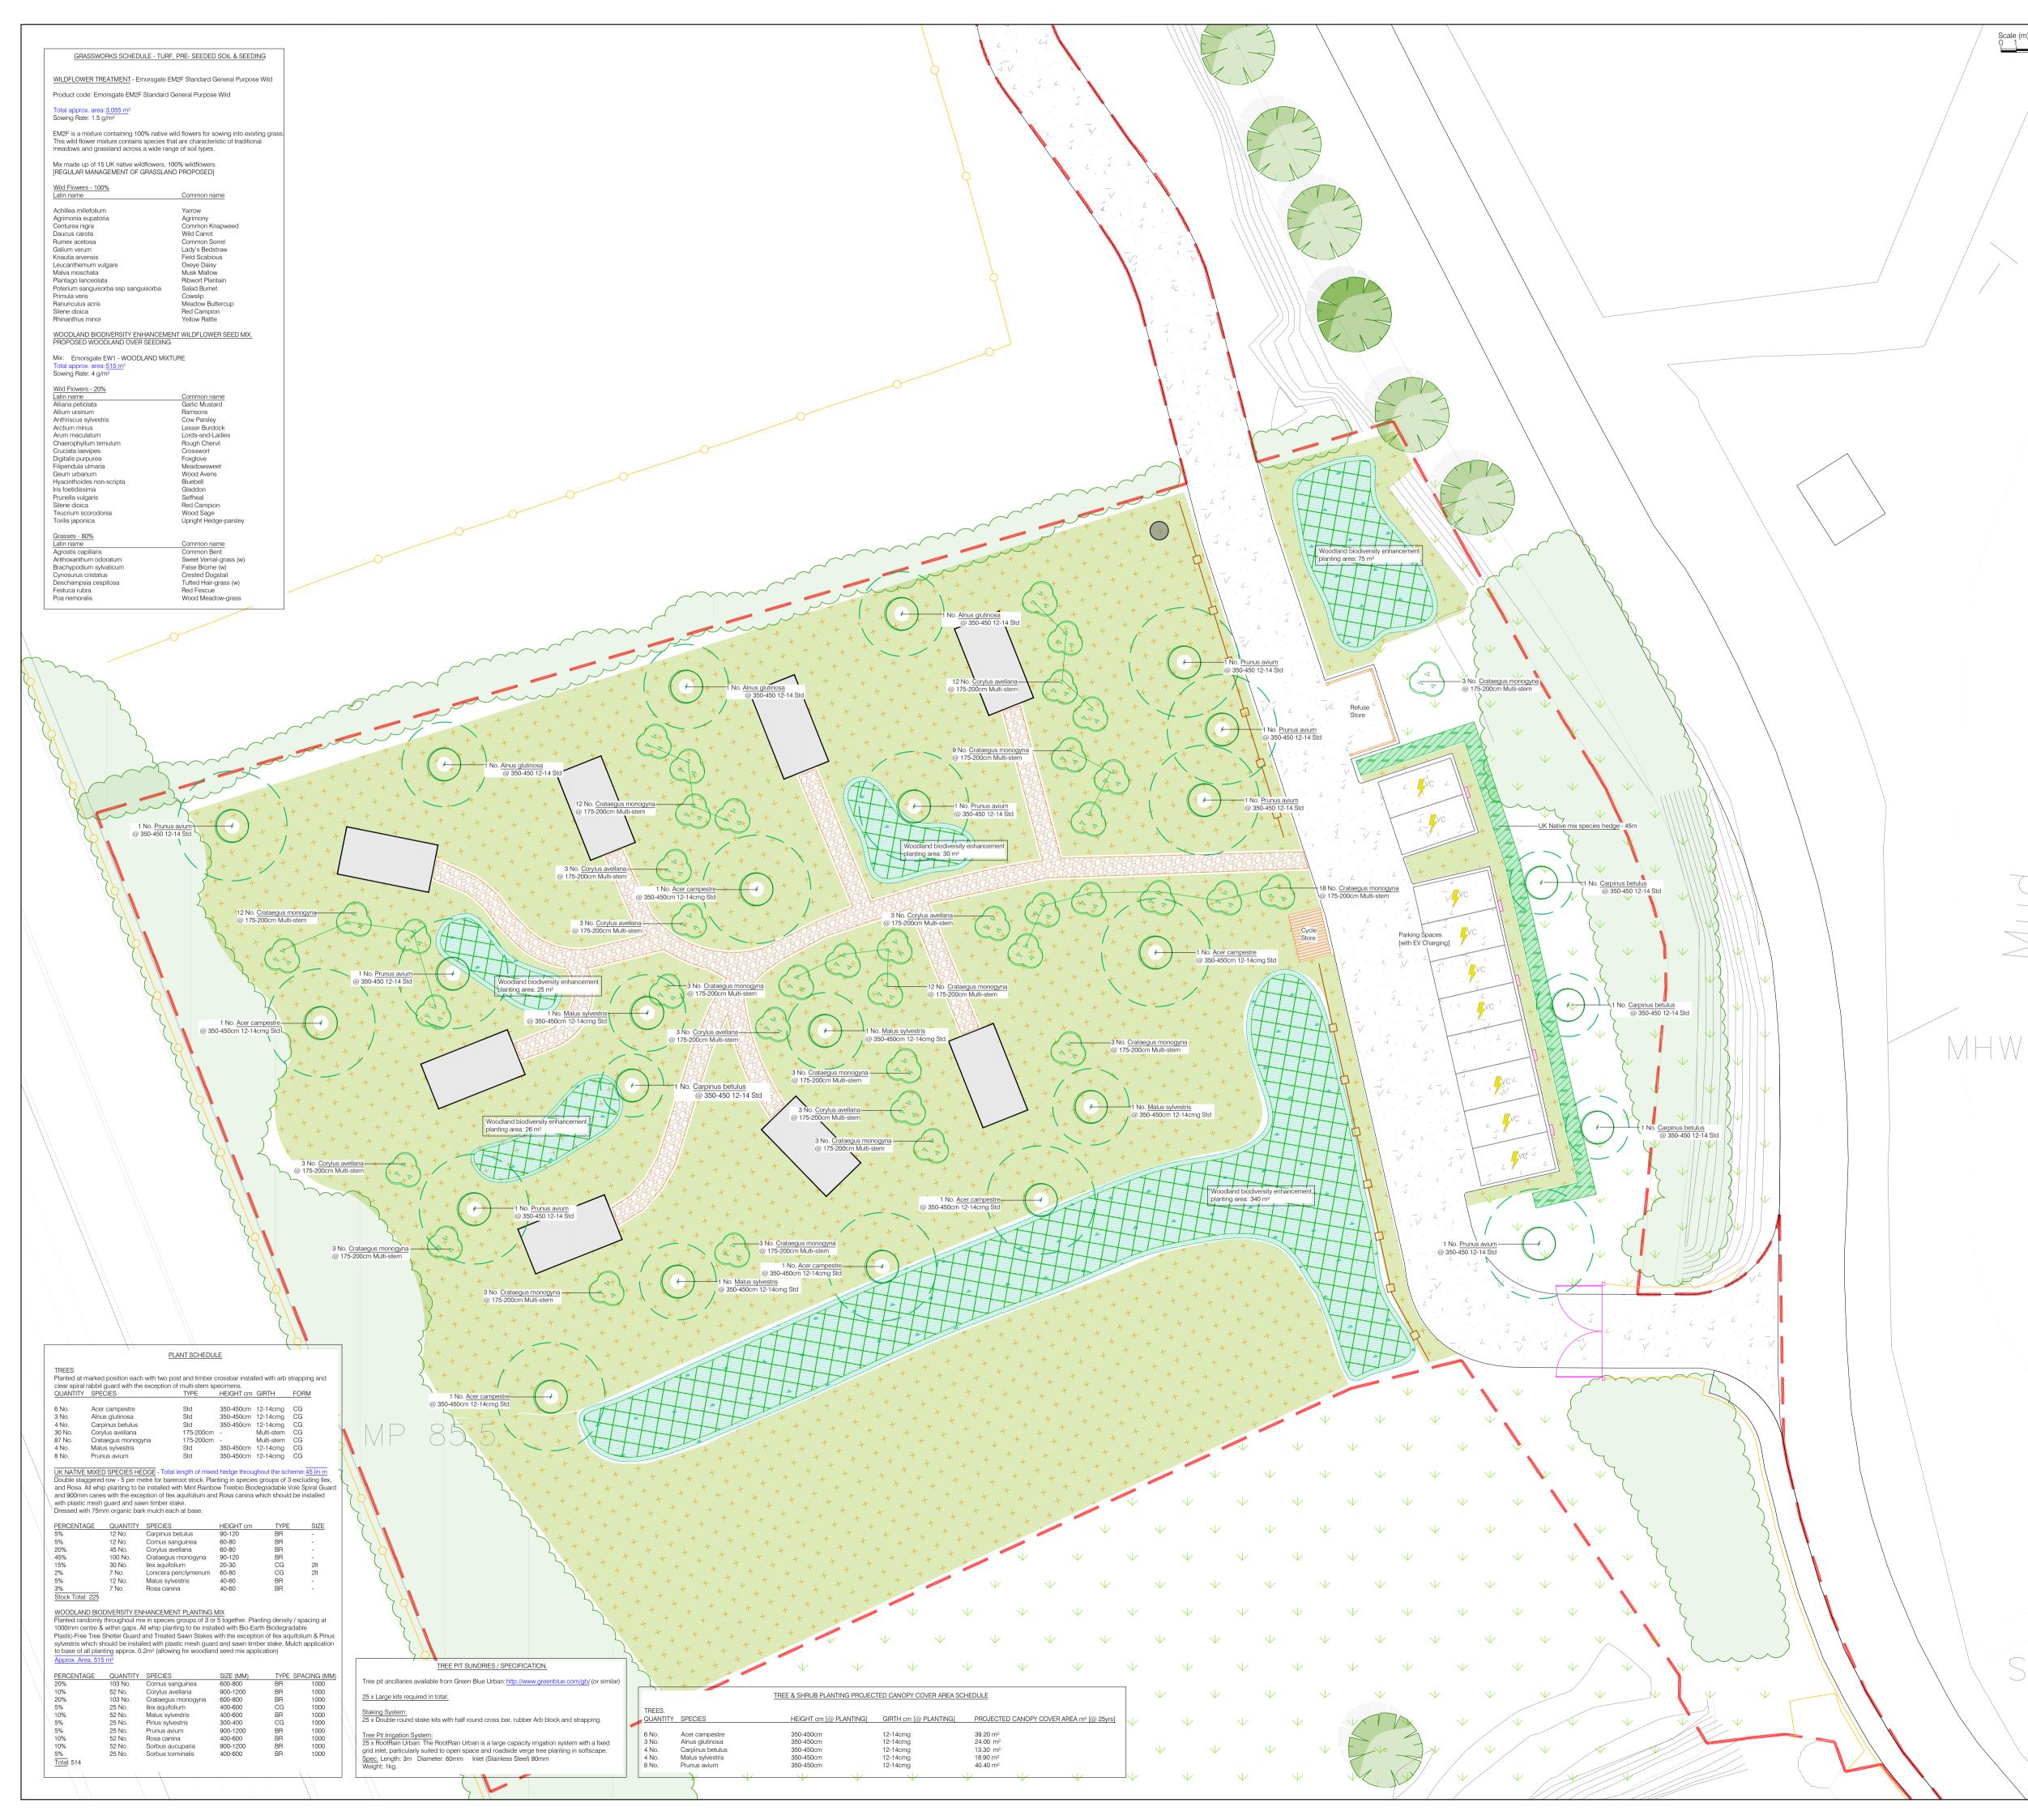

| <sup>m)</sup> <u>2 3 4 5 6 7 8 9 1</u> 0 | KEY<br>soft la                                                         | andscape                                                                                                                                                                    |                                                                                                                                                             |
|------------------------------------------|------------------------------------------------------------------------|-----------------------------------------------------------------------------------------------------------------------------------------------------------------------------|-------------------------------------------------------------------------------------------------------------------------------------------------------------|
|                                          |                                                                        | Retained trees and canopy bou<br>positioned approximately from t                                                                                                            | ndary of existing trees, shrubs & hedges<br>he existing site                                                                                                |
|                                          |                                                                        | PROPOSED TREE PLANTING<br>Standard tree planting propose<br>purpose free draining topsoil to<br>[see Plant Schedule for further of                                          |                                                                                                                                                             |
|                                          |                                                                        | PROPOSED TREE PLANTING<br>PROJECTED CANOPY AT 25 YI<br>Proposed canopy radius and ca<br>[see - Projected Canopy Cover                                                       | anopy m² shown by dashed line.                                                                                                                              |
|                                          |                                                                        | Installed with Mint Rainbow Tree<br>900mm canes.                                                                                                                            | s per linear metre for bareroot stock.<br>bio Biodegradable Vole Spiral Guard and                                                                           |
|                                          |                                                                        | BS 3882:2015 for each planting [see Plant Schedule for further of                                                                                                           | IHANCEMENT PLANTING MIX<br>ix installed at 2000mm centres.<br>orted specific purpose free draining topsoil f<br>pit<br>letails]<br>ASSWORKS / PADDOCK GRASS |
|                                          |                                                                        | Emorsgate EM2F Standard Ger<br>Areas of proposed mix applied<br>REGULAR MANAGEMENT OF 0<br>[see Grassworks Schedule for fu<br>EXISTING RETAINED GRASS TI                    | upon existing grasssward.<br>GRASSLAND PROPOSED - ONCE A YEAR<br>urther details]                                                                            |
|                                          | $\checkmark$                                                           | GRASSWORKS - BOUNDARY S                                                                                                                                                     | CREENING BUFFER & BIODIVERSITY                                                                                                                              |
|                                          |                                                                        | Emorsgate EW1 - Woodland mit<br>Areas of proposed mix applied                                                                                                               | upon a minimum depth of 300mm specific<br>BS 3882:2015. Soil leveled and prepared to<br>F OF GRASSLAND PROPOSED                                             |
|                                          | hard                                                                   | landscape                                                                                                                                                                   |                                                                                                                                                             |
|                                          |                                                                        | Proposed loose stone Hoggin c<br>with treated timber edge system<br>Product: Hoggin Footpath Grav<br>To Structural Engineer & Drainag                                       | el Laid: Loose and compacted in situ.                                                                                                                       |
|                                          | boun                                                                   | dary treatme                                                                                                                                                                | nts                                                                                                                                                         |
|                                          |                                                                        | -0                                                                                                                                                                          | ·                                                                                                                                                           |
|                                          | PROPOSED                                                               | .2m Square chestnut post and to                                                                                                                                             | vo cleft chestnut rail fence system                                                                                                                         |
|                                          |                                                                        |                                                                                                                                                                             |                                                                                                                                                             |
|                                          |                                                                        |                                                                                                                                                                             |                                                                                                                                                             |
|                                          |                                                                        |                                                                                                                                                                             |                                                                                                                                                             |
|                                          |                                                                        |                                                                                                                                                                             |                                                                                                                                                             |
|                                          |                                                                        |                                                                                                                                                                             |                                                                                                                                                             |
|                                          |                                                                        |                                                                                                                                                                             |                                                                                                                                                             |
|                                          |                                                                        |                                                                                                                                                                             |                                                                                                                                                             |
|                                          |                                                                        |                                                                                                                                                                             |                                                                                                                                                             |
|                                          | arboricultura<br>BS 4428:194<br>BS 8545:20<br>ASTM D526<br>Standard Sp | <ul> <li>12 Trees in relation to design, de</li> <li>I method statements.</li> <li>39 Code of practice for general la</li> <li>14 Trees: from nursery to indeper</li> </ul> | molition and construction. Plus conforming<br>ndscape operations (excluding hard surfac<br>ndence in the landscape. Recommendation<br>andscaping Purposes   |
|                                          | with best p<br>Use figured                                             |                                                                                                                                                                             | only. All works to be undertaken in accorda<br>ding Regulations. Do not scale from draw                                                                     |
|                                          |                                                                        | andscape amendments for<br>escription:                                                                                                                                      | BNG calculation tweaks 04.12.<br>Date:                                                                                                                      |
|                                          | <i>Client:</i> TE                                                      | RRAFORTE, Ms L                                                                                                                                                              |                                                                                                                                                             |
|                                          |                                                                        | JTH OF THE DEN<br>OUGH ROAD                                                                                                                                                 |                                                                                                                                                             |
|                                          | CT139JG                                                                | tle: LANDSCAPE MASTERF                                                                                                                                                      | PLAN                                                                                                                                                        |
|                                          |                                                                        | o: PJC.1229.00                                                                                                                                                              | Rev: A                                                                                                                                                      |
| à luice                                  | Scale:<br><br>Drawn by.                                                | 1:200 at A1<br>TR                                                                                                                                                           | Date: 22.11.2023<br>Designed by: TR                                                                                                                         |