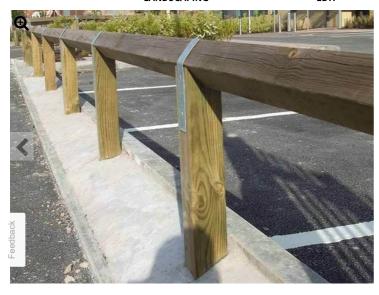

## Diamond Wood Rail Fences @

Also known as Knee Rail fencing or Birdsmouth fencing

Ideal for use for demarcation or around car parks

All timber used throughout is superior quality Jakcure® treated softwood guaranteed for 25 years

Galvanised strap for longer life

Planed finish