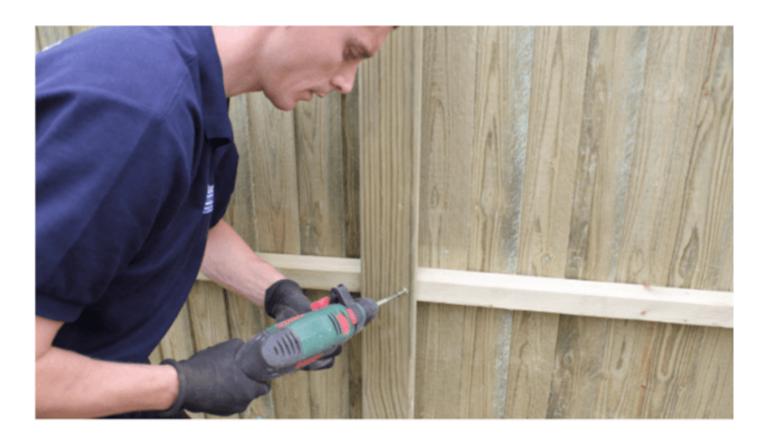

#### **DOCUMENT DOWNLOADS**

Q40 Demaraction devices.pdf (/-/media/cad-pdfs/demarcation-devices/q40-demaraction-devices.pdf)

Knee Rail Fencing Installation Instructions (/-/media/jacksons/installation-instructions/knee-rail/installation-instructions/knee-rail-fencing-installation-instructions.pdf)

## **APPROVED INSTALLERS NETWORK**

Our network of Approved Installers are high skilled, carefully selected, reputable fence installers who we trust to install our high quality timber products to the highest installation standards. If you are interested in installation by one of our Approved Installers please click "Add installation to basket" below. We will be in touch shortly after processing your order to discuss installation.