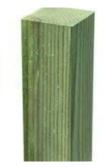

## Diamond Wood Rail Fences @

Also known as Knee Rail fencing or Birdsmouth fencing

Ideal for use for demarcation or around car parks

All timber used throughout is superior quality Jakcure® treated softwood guaranteed for 25 years

Galvanised strap for longer life

Planed finish