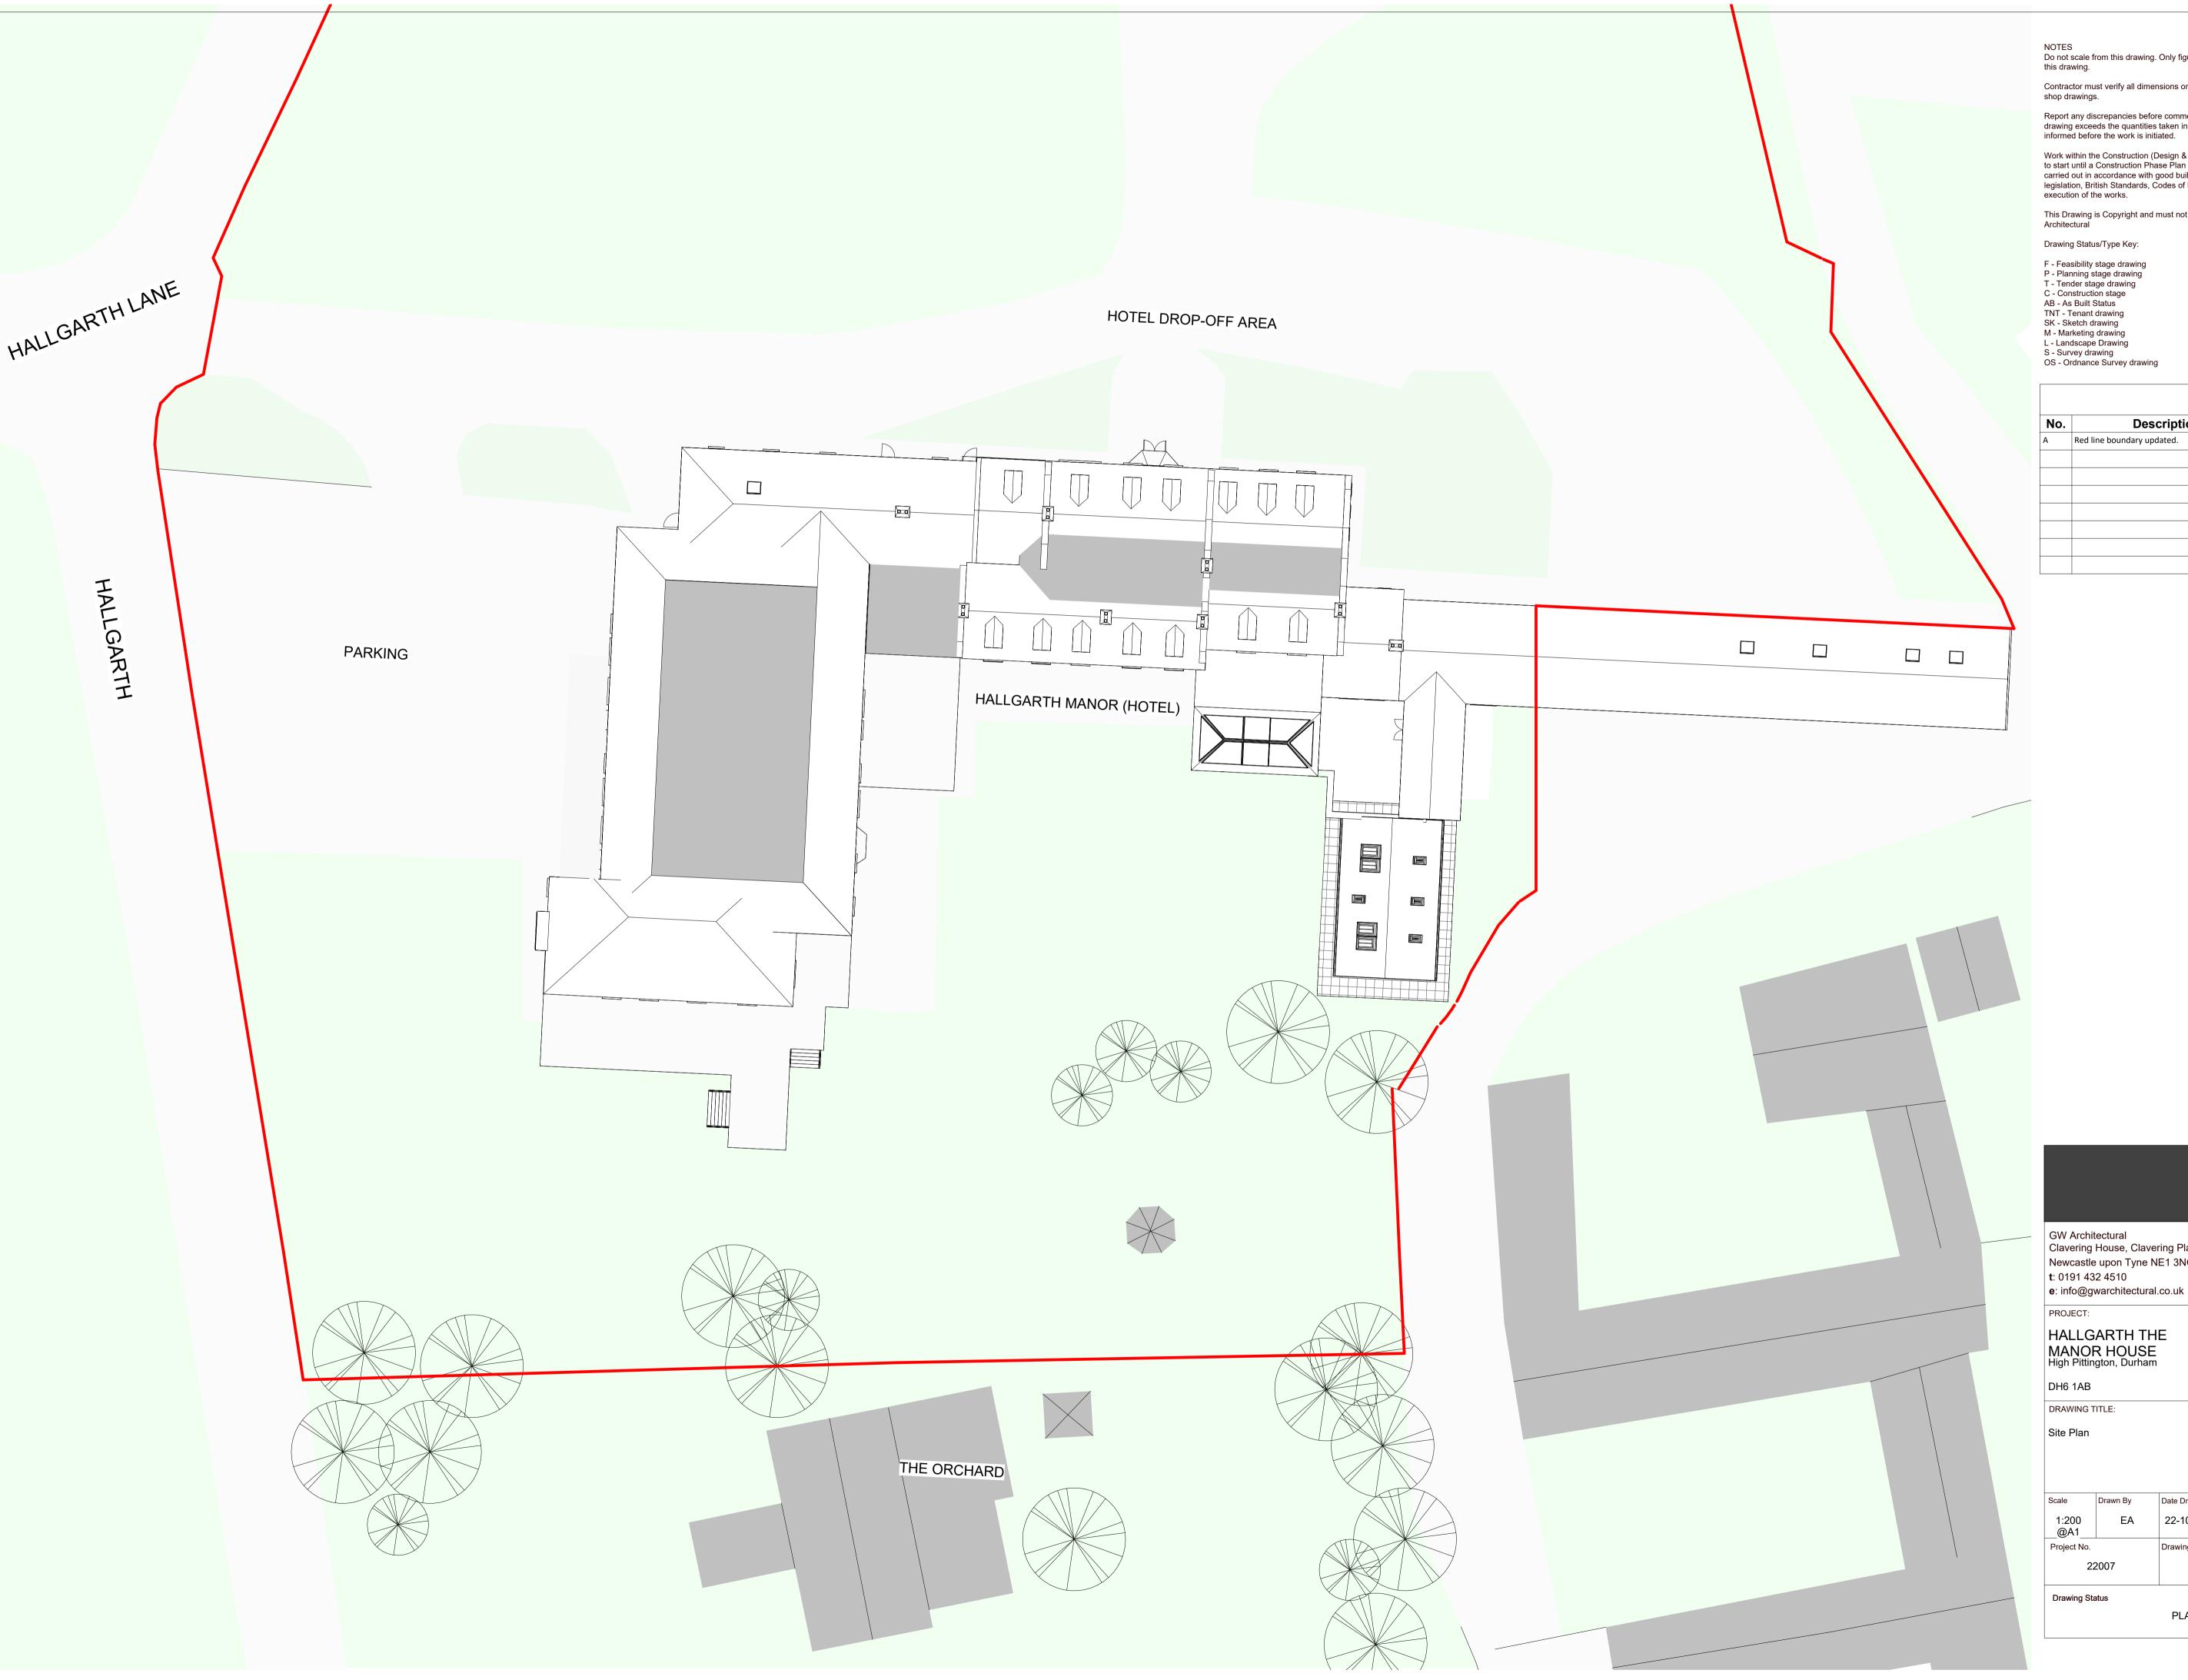

This Drawing is Copyright and must not be reproduced without consent of GW Architectural

Drawing Status/Type Key:

| No. | Description                | Date:    |  |
|-----|----------------------------|----------|--|
| А   | Red line boundary updated. | 04.07.23 |  |
|     |                            |          |  |
|     |                            |          |  |
|     |                            |          |  |
|     |                            |          |  |
|     |                            |          |  |
|     |                            |          |  |
|     |                            |          |  |