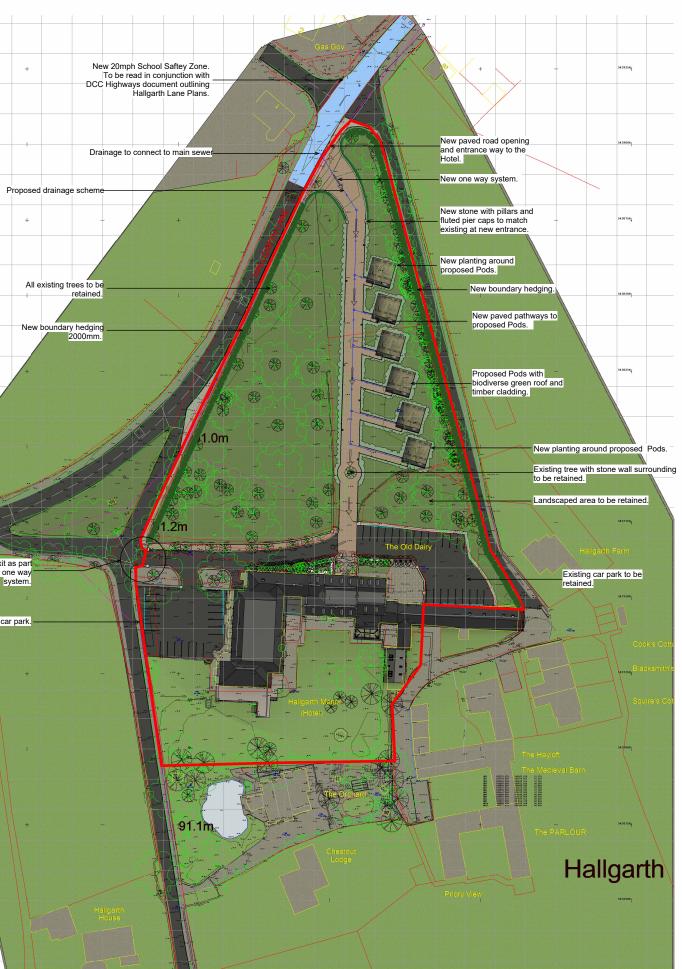

## Proposed Site Layout - (1:1250)

Proposed Tree

Proposed Shrubs

Proposed Hedge

| Report any discrepancies before commencing work to GW Architectural. If this drawing exceeds the quantities taken in any way the practice should be informed before the work is initiated.<br>Work within the Construction (Design & Management) Regulations 2015 is not to start until a Construction Phase Plan has been produced.All work is to be carried out in accordance with good building practice and any relevant legislation, British Standards, Codes of Practice, in force at the time of the execution of the works.<br>This Drawing is Copyright and must not be reproduced without consent of GW Architectural<br>Drawing Status/Type Key:<br>F - Feasibility stage drawing<br>P - Planning stage drawing<br>C - Construction stage<br>AB - As Built Status<br>TNT - Tenant drawing<br>SK - Sketch drawing<br>L - Landscape Drawing<br>S - Survey drawing<br>C - Ordnance Survey drawing |                                                                                          |     |          |  |  |
|-----------------------------------------------------------------------------------------------------------------------------------------------------------------------------------------------------------------------------------------------------------------------------------------------------------------------------------------------------------------------------------------------------------------------------------------------------------------------------------------------------------------------------------------------------------------------------------------------------------------------------------------------------------------------------------------------------------------------------------------------------------------------------------------------------------------------------------------------------------------------------------------------------------|------------------------------------------------------------------------------------------|-----|----------|--|--|
| No:                                                                                                                                                                                                                                                                                                                                                                                                                                                                                                                                                                                                                                                                                                                                                                                                                                                                                                       | Revision Description:                                                                    | By: | Date:    |  |  |
| A                                                                                                                                                                                                                                                                                                                                                                                                                                                                                                                                                                                                                                                                                                                                                                                                                                                                                                         | Key and proposed trees updated.                                                          | GM  | 15.03.23 |  |  |
| В                                                                                                                                                                                                                                                                                                                                                                                                                                                                                                                                                                                                                                                                                                                                                                                                                                                                                                         | Plot 2 relocated.                                                                        | GM  | 20.04.23 |  |  |
| С                                                                                                                                                                                                                                                                                                                                                                                                                                                                                                                                                                                                                                                                                                                                                                                                                                                                                                         | Plot 1,3 and southern-eastern plot relocated.                                            | GM  | 03.05.23 |  |  |
| D                                                                                                                                                                                                                                                                                                                                                                                                                                                                                                                                                                                                                                                                                                                                                                                                                                                                                                         | Northern plot relocated                                                                  | GM  | 10.05.23 |  |  |
| E                                                                                                                                                                                                                                                                                                                                                                                                                                                                                                                                                                                                                                                                                                                                                                                                                                                                                                         | East and West plot relocated to avoid tree stems.                                        | GM  | 11.05.23 |  |  |
| F                                                                                                                                                                                                                                                                                                                                                                                                                                                                                                                                                                                                                                                                                                                                                                                                                                                                                                         | Site boundary updated.                                                                   | GM  | 30.06.23 |  |  |
| G                                                                                                                                                                                                                                                                                                                                                                                                                                                                                                                                                                                                                                                                                                                                                                                                                                                                                                         | Pods reduced in size, all pods<br>removed from west side and 1<br>pod added to the east. | GM  | 23.11.23 |  |  |
| н                                                                                                                                                                                                                                                                                                                                                                                                                                                                                                                                                                                                                                                                                                                                                                                                                                                                                                         | School safty zone added to site layout.                                                  | GM  | 28.11.23 |  |  |