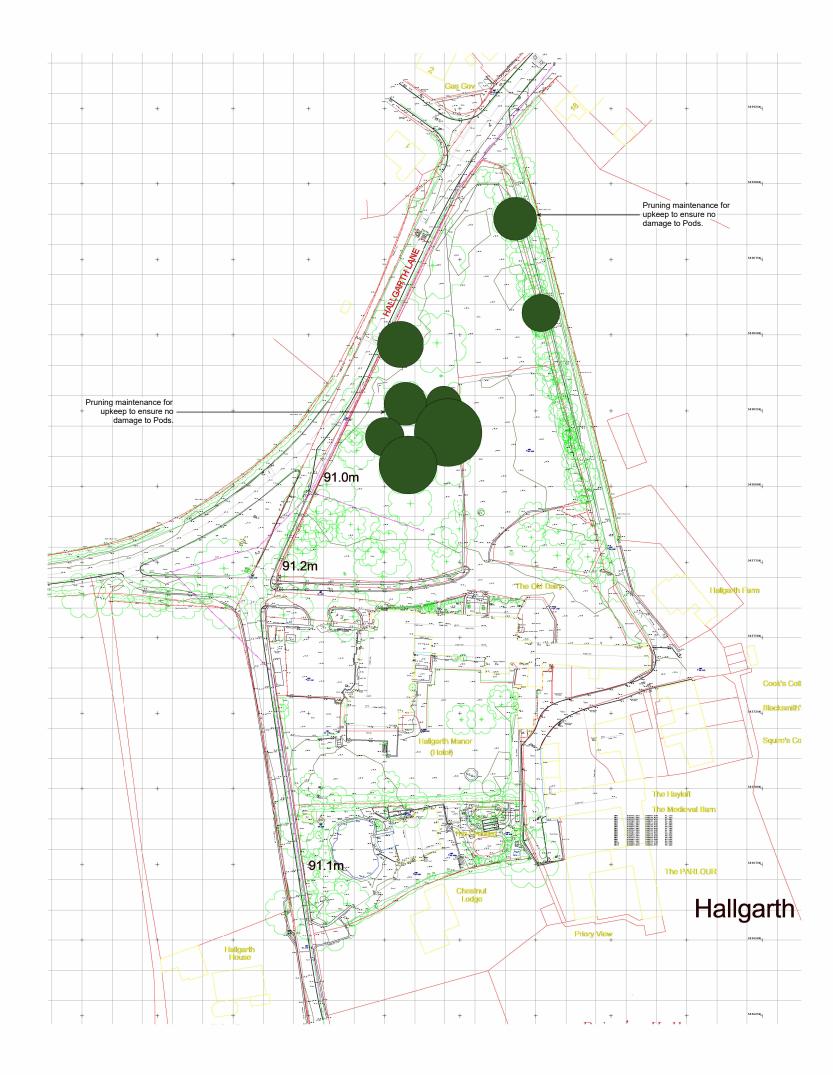

New Exit as part of the one way system. New car park. -

Existing Plan Tree Impact - (1:1250) Hatched trees to be maintained through pruning to ensure no damage to Pods.