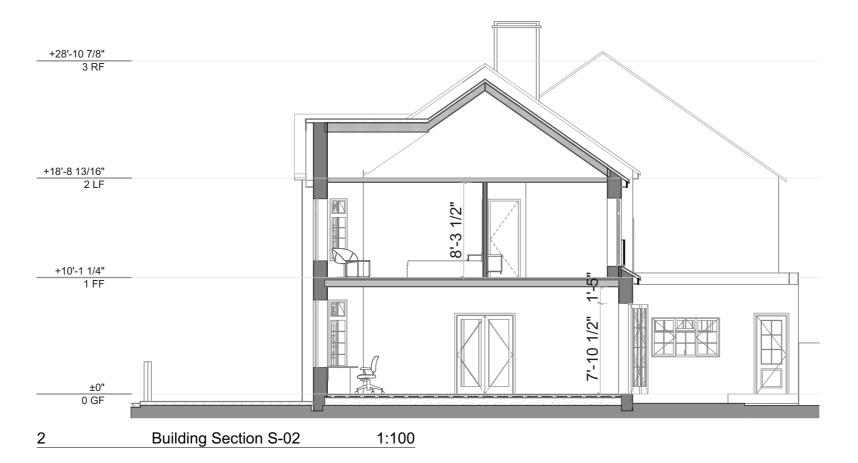

| Layout Title | Pr. Building Sections |
|--------------|-----------------------|
| Layout No.   | P012                  |
| Scales @ A3  | 1:100                 |
| Date         | 08/12/2023            |