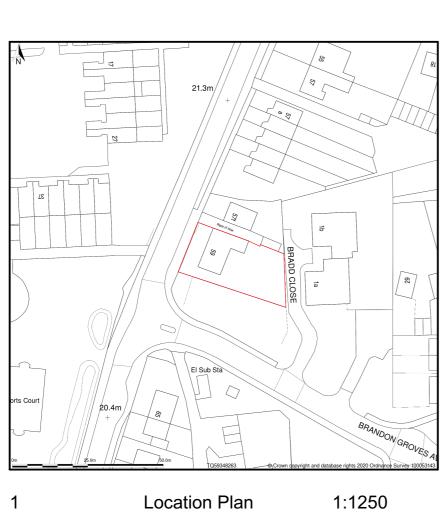

| Layout Title | Block Plan and Location Plan |
|--------------|------------------------------|
| Layout No.   | P002                         |
| Scales @ A3  | 1:1250, 1:500                |
| Date         | 08/12/2023                   |