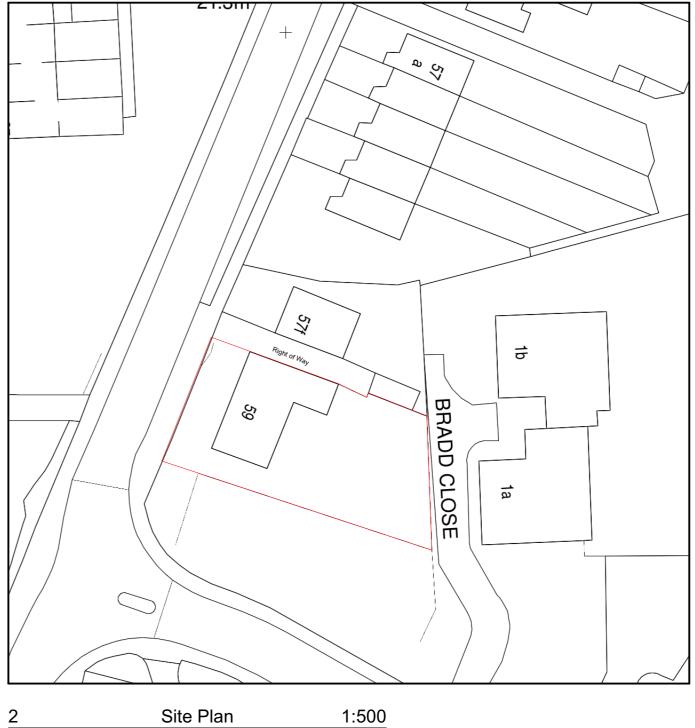

2

1:500

- NOTES:

   Construction work shold not commence untill planning permission is approved by the Planning Authority.

   Drawings should not be used for Land registry purposes.

   Party wall Notice is to be served by either the owner/main contractor.

| Layout Title | Block Plan and Location Plan |
|--------------|------------------------------|
| Layout No.   | P002                         |
| Scales @ A3  | 1:1250, 1:500                |
| Date         | 08/12/2023                   |