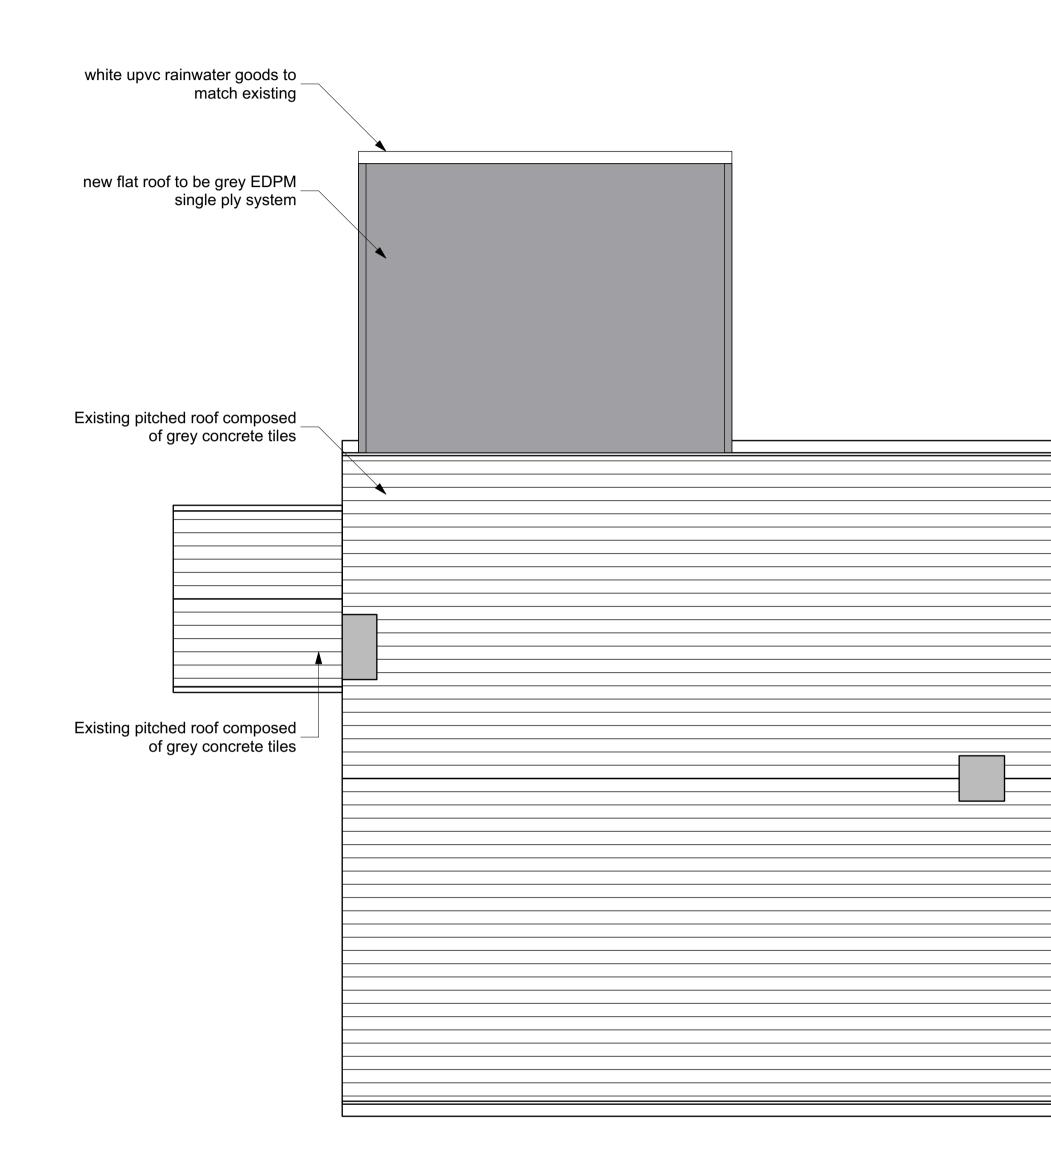

Existing pitched roof composed

| of grey concrete tiles                                   |         |  |
|----------------------------------------------------------|---------|--|
| 0,1                                                      | \       |  |
|                                                          |         |  |
|                                                          |         |  |
|                                                          |         |  |
|                                                          | · · · · |  |
|                                                          |         |  |
|                                                          | 1       |  |
|                                                          | 1       |  |
|                                                          | 1       |  |
|                                                          |         |  |
|                                                          |         |  |
|                                                          |         |  |
|                                                          | 4       |  |
|                                                          |         |  |
|                                                          |         |  |
|                                                          | 4       |  |
|                                                          | -       |  |
|                                                          | 4       |  |
|                                                          |         |  |
|                                                          | 4       |  |
|                                                          |         |  |
|                                                          |         |  |
| Existing pitched roof composed                           |         |  |
| of grov concrete tiles                                   |         |  |
| Existing pitched roof composed<br>of grey concrete tiles |         |  |
|                                                          |         |  |
|                                                          |         |  |
|                                                          |         |  |
|                                                          |         |  |
|                                                          |         |  |
|                                                          |         |  |
|                                                          |         |  |
|                                                          |         |  |
|                                                          |         |  |
|                                                          |         |  |
|                                                          |         |  |
|                                                          |         |  |
|                                                          |         |  |
|                                                          |         |  |
|                                                          |         |  |
|                                                          |         |  |
|                                                          |         |  |
|                                                          |         |  |
|                                                          |         |  |
|                                                          |         |  |
|                                                          |         |  |
|                                                          |         |  |
|                                                          |         |  |
|                                                          |         |  |
|                                                          |         |  |
|                                                          |         |  |
|                                                          |         |  |
|                                                          |         |  |
|                                                          |         |  |

\_\_\_\_\_

EXISTING ROOF PLAN [SCALE 1:50]

PROPOSED ROOF PLAN [SCALE 1:50]

|                                                                                                                                                                                                                                                                                                                                                                                                                                                                                                                                                                                                                                                                      |     | General Notes:<br>1. Do not scale drawings<br>2. All dimensions in millimeters unle<br>3. Errors to be reported immediately<br>Contract Administrator<br>4. To be read in conjunction with all<br>Services and Structural Engineers'<br>5. All existing site, tree and building<br>compiled from different sources<br>6. All dimensions to be checked an<br>proceeding<br>7. Structure shown is indicative only<br>details refer to Structural Engineers | y to the Architect or<br>the relevant Architects',<br>drawings<br>information has been<br>d verified on site before<br>y. For structural layouts/ |
|----------------------------------------------------------------------------------------------------------------------------------------------------------------------------------------------------------------------------------------------------------------------------------------------------------------------------------------------------------------------------------------------------------------------------------------------------------------------------------------------------------------------------------------------------------------------------------------------------------------------------------------------------------------------|-----|----------------------------------------------------------------------------------------------------------------------------------------------------------------------------------------------------------------------------------------------------------------------------------------------------------------------------------------------------------------------------------------------------------------------------------------------------------|---------------------------------------------------------------------------------------------------------------------------------------------------|
|                                                                                                                                                                                                                                                                                                                                                                                                                                                                                                                                                                                                                                                                      |     |                                                                                                                                                                                                                                                                                                                                                                                                                                                          | urawings                                                                                                                                          |
|                                                                                                                                                                                                                                                                                                                                                                                                                                                                                                                                                                                                                                                                      |     |                                                                                                                                                                                                                                                                                                                                                                                                                                                          |                                                                                                                                                   |
|                                                                                                                                                                                                                                                                                                                                                                                                                                                                                                                                                                                                                                                                      |     |                                                                                                                                                                                                                                                                                                                                                                                                                                                          |                                                                                                                                                   |
|                                                                                                                                                                                                                                                                                                                                                                                                                                                                                                                                                                                                                                                                      |     |                                                                                                                                                                                                                                                                                                                                                                                                                                                          |                                                                                                                                                   |
|                                                                                                                                                                                                                                                                                                                                                                                                                                                                                                                                                                                                                                                                      |     |                                                                                                                                                                                                                                                                                                                                                                                                                                                          |                                                                                                                                                   |
|                                                                                                                                                                                                                                                                                                                                                                                                                                                                                                                                                                                                                                                                      |     |                                                                                                                                                                                                                                                                                                                                                                                                                                                          |                                                                                                                                                   |
|                                                                                                                                                                                                                                                                                                                                                                                                                                                                                                                                                                                                                                                                      | -   | Rev Date                                                                                                                                                                                                                                                                                                                                                                                                                                                 |                                                                                                                                                   |
|                                                                                                                                                                                                                                                                                                                                                                                                                                                                                                                                                                                                                                                                      | - 1 | Location:                                                                                                                                                                                                                                                                                                                                                                                                                                                |                                                                                                                                                   |
|                                                                                                                                                                                                                                                                                                                                                                                                                                                                                                                                                                                                                                                                      |     | Address:<br>76 Hillcrest, Sunderland<br>Architect:                                                                                                                                                                                                                                                                                                                                                                                                       |                                                                                                                                                   |
|                                                                                                                                                                                                                                                                                                                                                                                                                                                                                                                                                                                                                                                                      | - 1 | Client:<br>Micheal Johnston                                                                                                                                                                                                                                                                                                                                                                                                                              |                                                                                                                                                   |
|                                                                                                                                                                                                                                                                                                                                                                                                                                                                                                                                                                                                                                                                      | 1   | 76 Hilcrest, Sunderl<br>DWG Title:<br>Existing and Propos<br>Roof Plan                                                                                                                                                                                                                                                                                                                                                                                   | sed                                                                                                                                               |
| [1111] [1111] [1111] [1111] [1111] [1111] [1111] [1111] [1111] [1111] [1111] [1111] [1111] [1111] [1111] [1111] [1111] [1111] [1111] [1111] [1111] [1111] [1111] [1111] [1111] [1111] [1111] [1111] [1111] [1111] [1111] [1111] [1111] [1111] [1111] [1111] [1111] [1111] [1111] [1111] [1111] [1111] [1111] [1111] [1111] [1111] [1111] [1111] [1111] [1111] [1111] [1111] [1111] [1111] [1111] [1111] [1111] [1111] [1111] [1111] [1111] [1111] [1111] [1111] [1111] [1111] [1111] [1111] [1111] [1111] [1111] [1111] [1111] [1111] [1111] [1111] [1111] [1111] [1111] [1111] [1111] [1111] [1111] [1111] [1111] [1111] [1111] [1111] [1111] [11111] [1111] [1111] |     | Drawn: Check: Scale @A1:<br>JJ - 1:50<br>Drawing Number:<br>HHS_SK11                                                                                                                                                                                                                                                                                                                                                                                     | Status:<br>PLANNING<br><sup>Rev:</sup><br>-                                                                                                       |