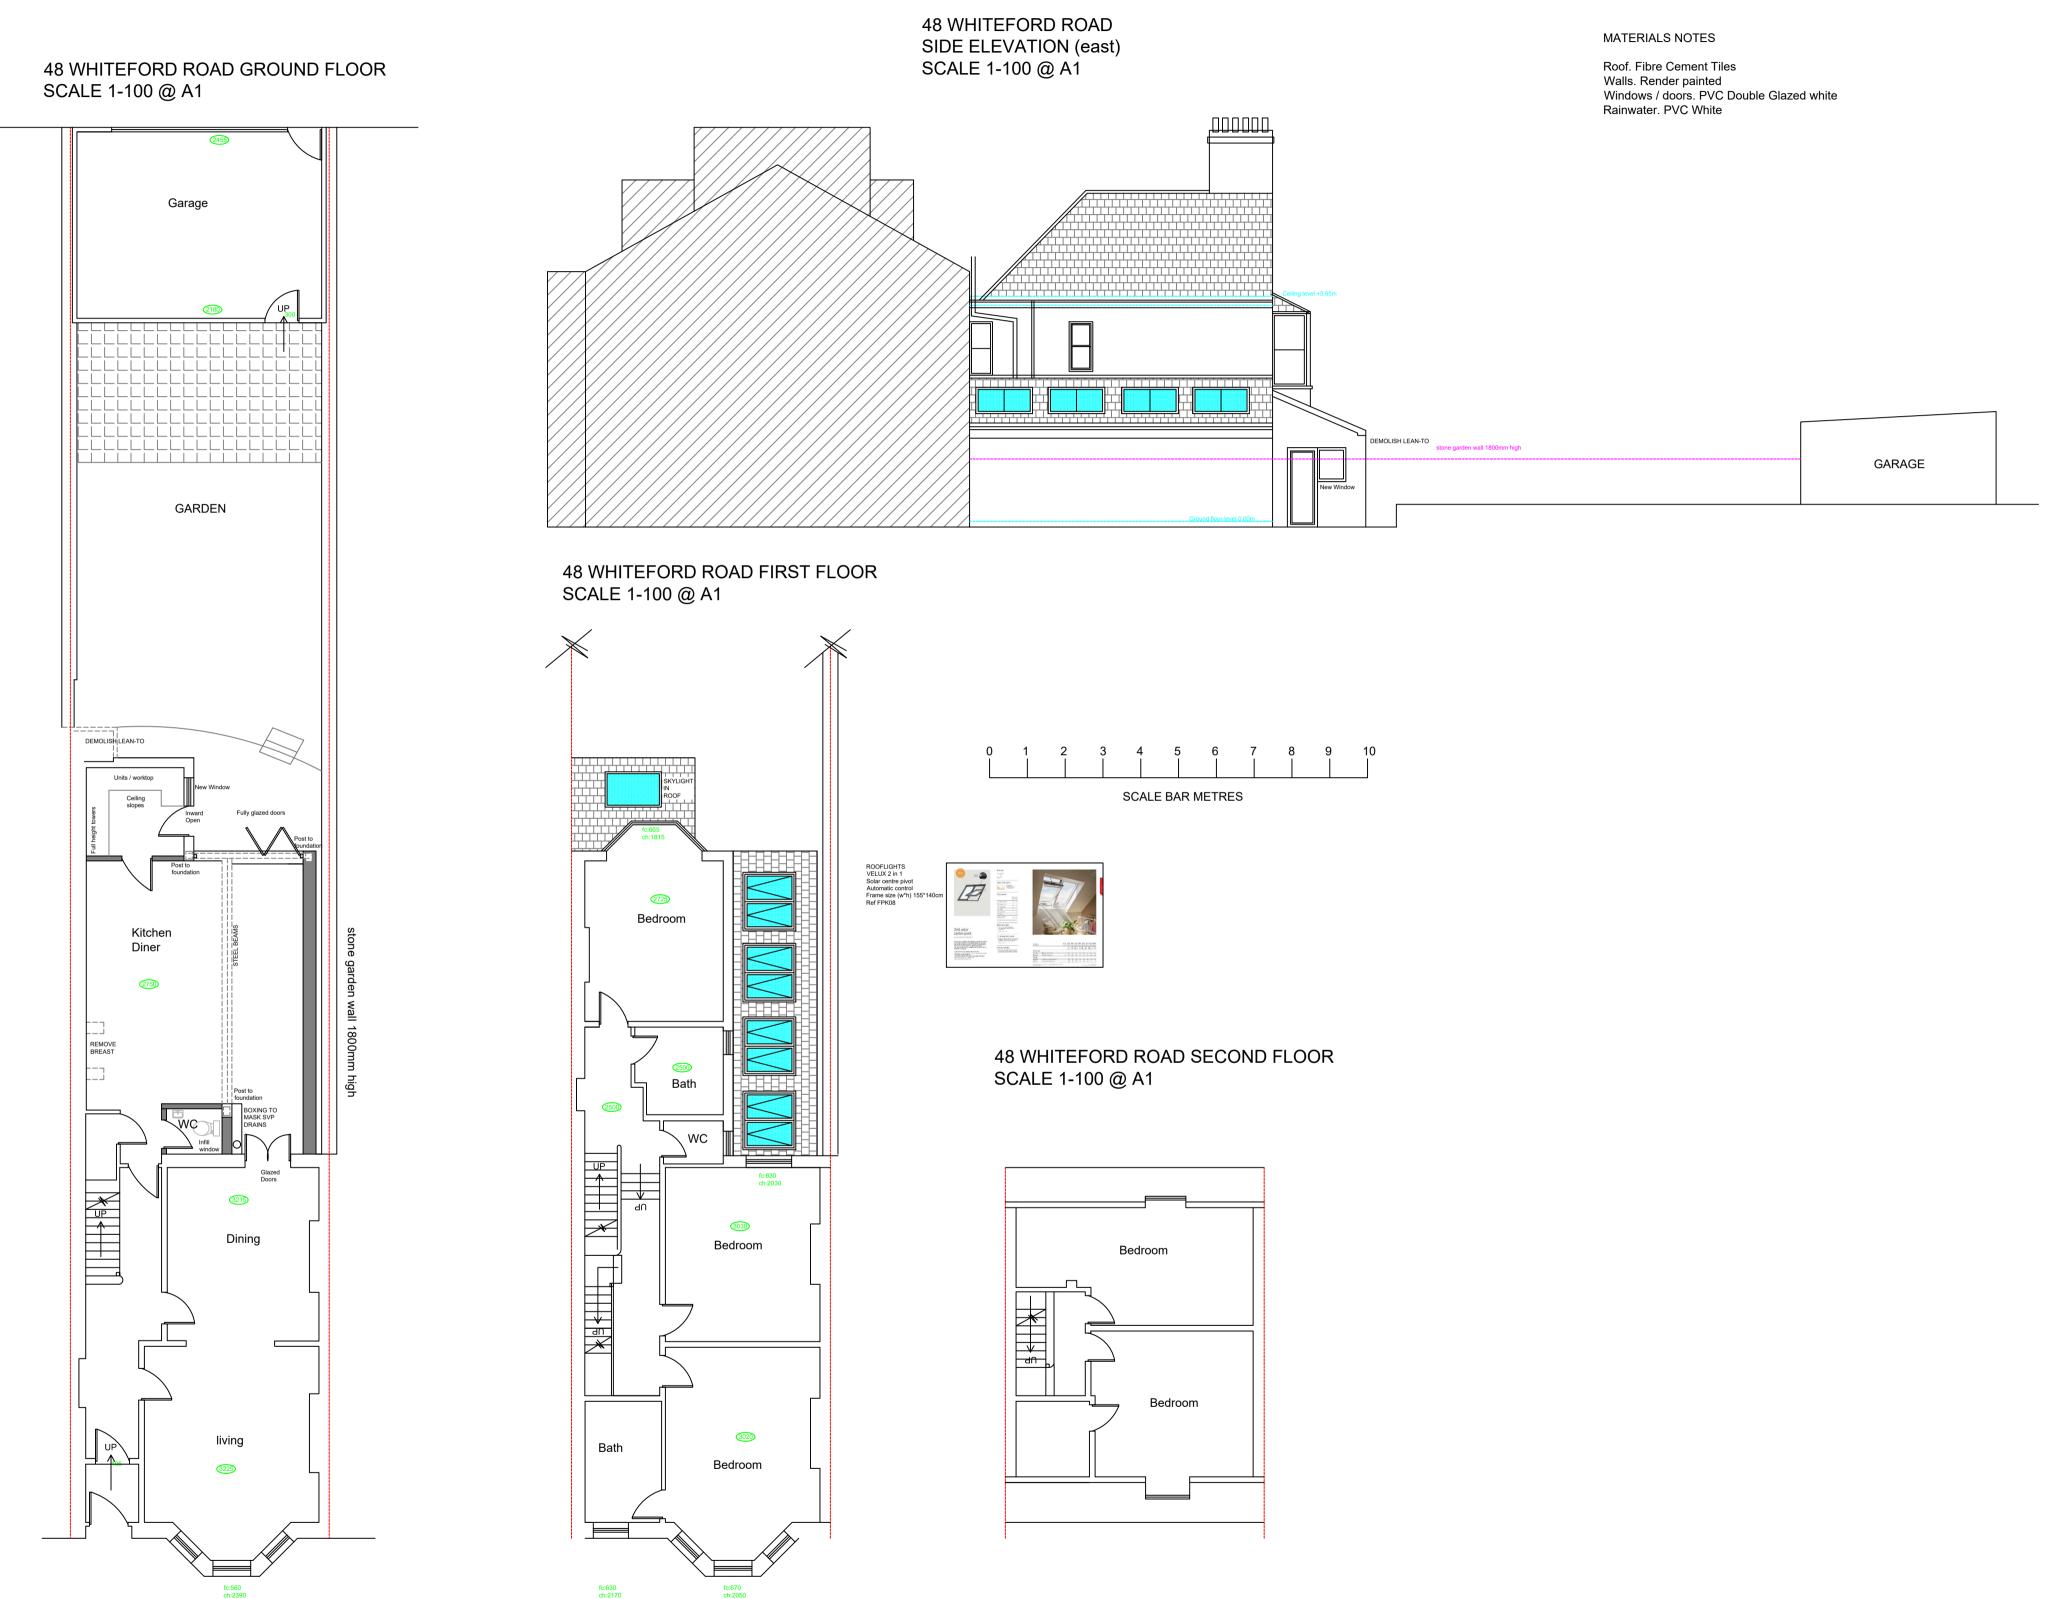

## PROPOSED FLOOR PLANS

**Revisions**:

Client: Mr & MRS T HUNT

Project: 48 WHITEFORD ROAD MANNAMEAD Project: SINGLE STOREY REAR EXTENSION

Drawing Title: PROPOSED ARRANGEMENTS

Scale: 1-100 @ A1

Drawn by: JMB

Date: NOVEMBER 2023

www.barronsurveying.co.uk This drawing is copyright C Figured dimensions must be taken in Preference 1 Scaled dimensions. Contractors, sub contractor and suppliers must verify all dimensions on site before proceeding. any Discrepancies are to be reported immediately before proceeding. PLANNING AND BUILDING REGULATION DRAWINGS A TO BE USED FOR CONSTRUCTION PURPOSES

Drawing No. 4237 GA02

Revision No.