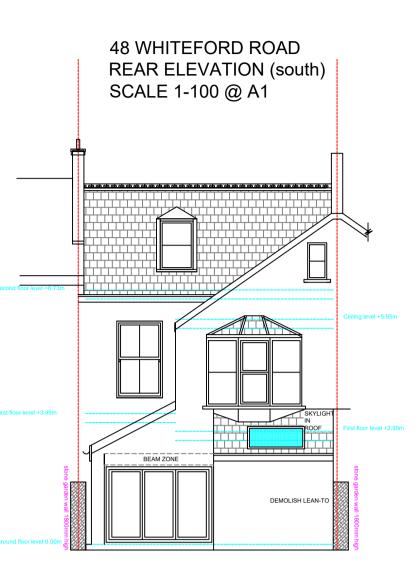

## PROPOSED FLOOR PLANS

**Revisions**:

Client: Mr & MRS T HUNT

Project: 48 WHITEFORD ROAD MANNAMEAD Project: SINGLE STOREY REAR EXTENSION

Drawing Title: PROPOSED ARRANGEMENTS

Scale: 1-100 @ A1

Drawn by: JMB

Date: NOVEMBER 2023

www.barronsurveying.co.uk This drawing is copyright C Figured dimensions must be taken in Preference 1 Scaled dimensions. Contractors, sub contractor and suppliers must verify all dimensions on site before proceeding. any Discrepancies are to be reported immediately before proceeding. PLANNING AND BUILDING REGULATION DRAWINGS A TO BE USED FOR CONSTRUCTION PURPOSES

Drawing No. 4237 GA02

Revision No.