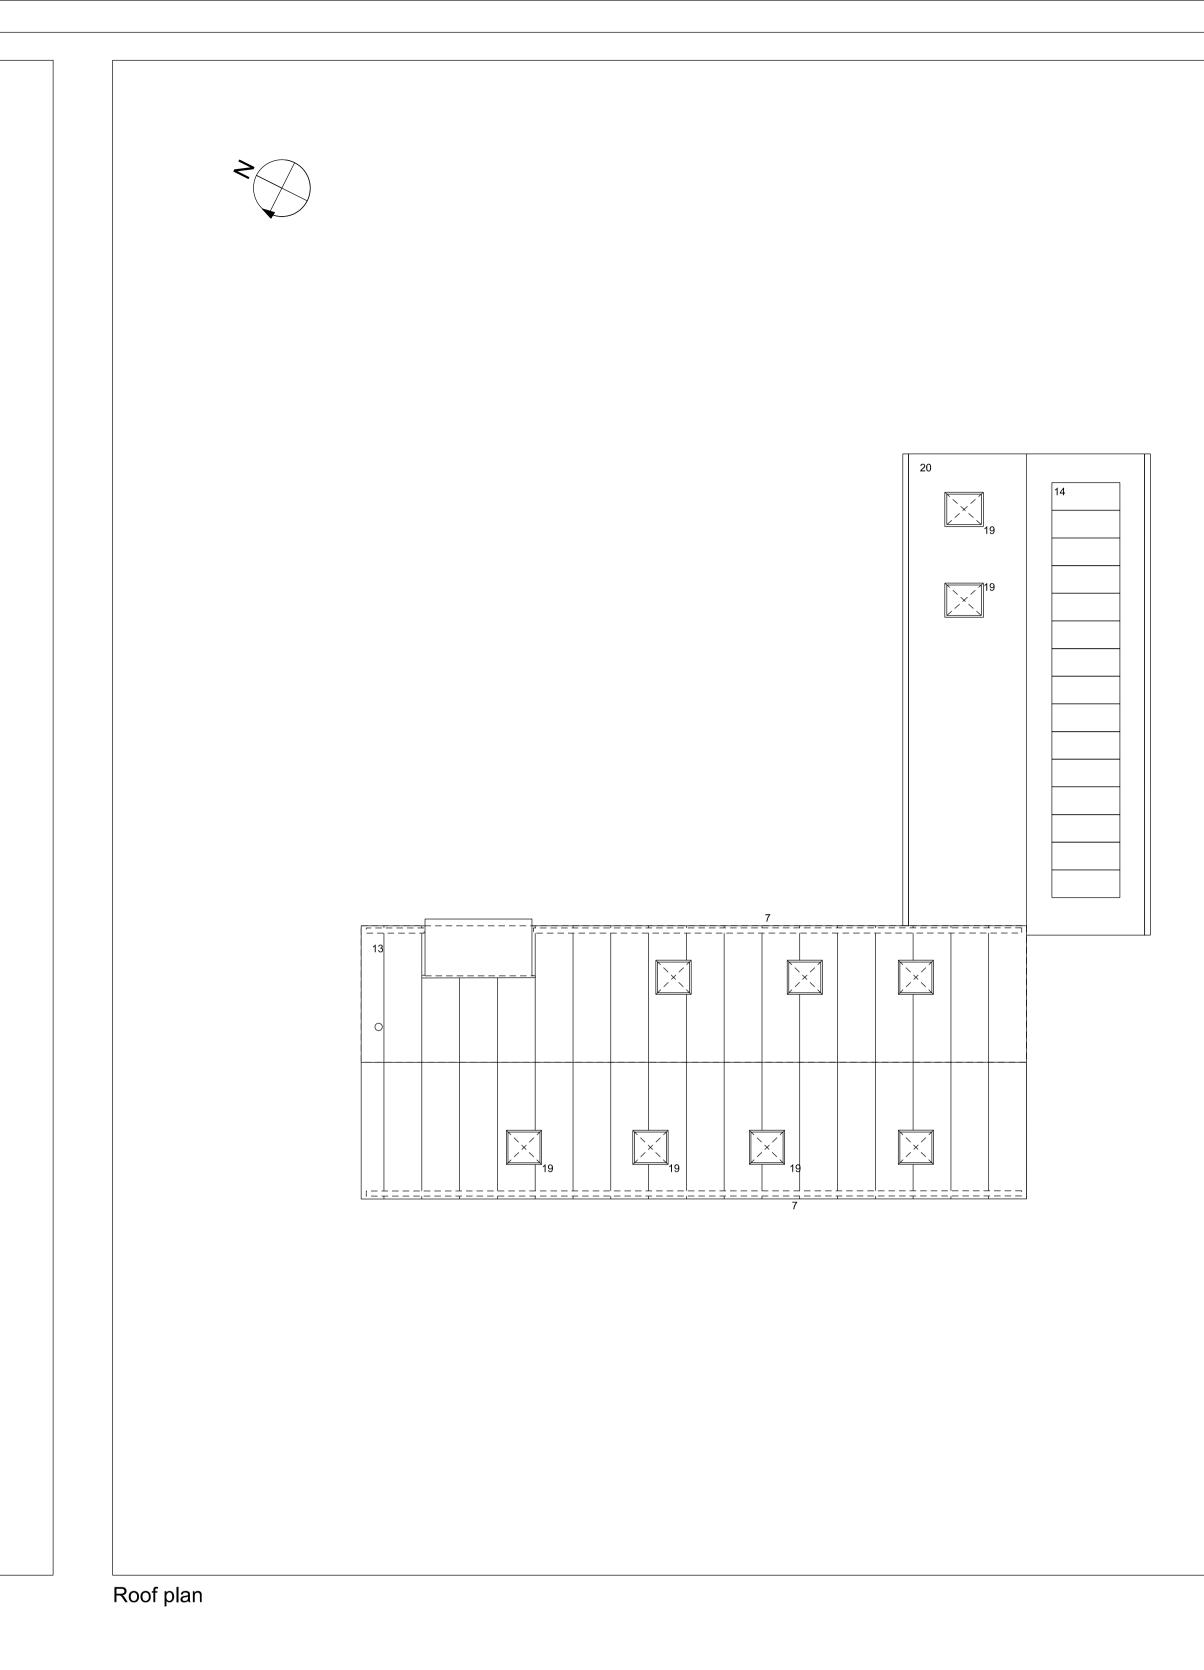

- 15
- 16 Grey aluminium sliding window
  17 Heritage tumbled grey block pourous and on site soakaway to match existing
  18 Grey timber effect door with vision pannel
  19 Low profile heritage rooflights
  20 Traditional grey slate roof

## Eaves / upper level and roof plan

| Job no. DWG NO | SCALE      | DRAWN: HA   |
|----------------|------------|-------------|
| BB_HH_ULP/RP_A | 1:200 @ A1 | CHECKED: JH |