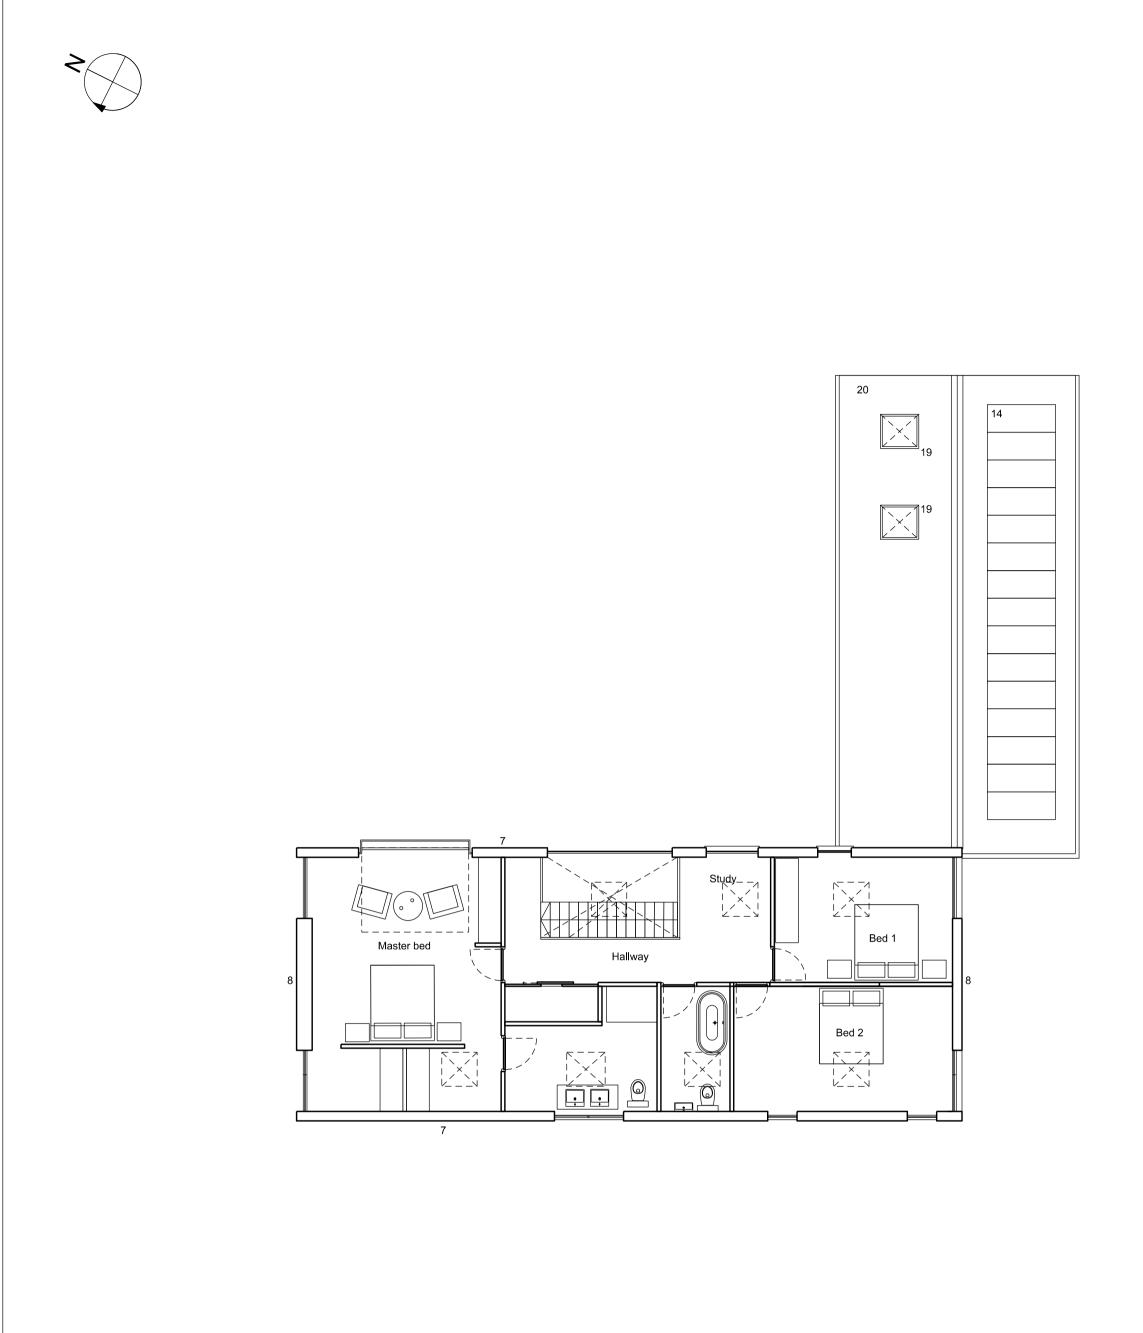

- 15
- 16 Grey aluminium sliding window
  17 Heritage tumbled grey block pourous and on site soakaway to match existing
  18 Grey timber effect door with vision pannel
  19 Low profile heritage rooflights
  20 Traditional grey slate roof

## Eaves / upper level and roof plan

| Job no. DWG NO | SCALE      | DRAWN: HA   |
|----------------|------------|-------------|
| BB_HH_ULP/RP_A | 1:200 @ A1 | CHECKED: JH |