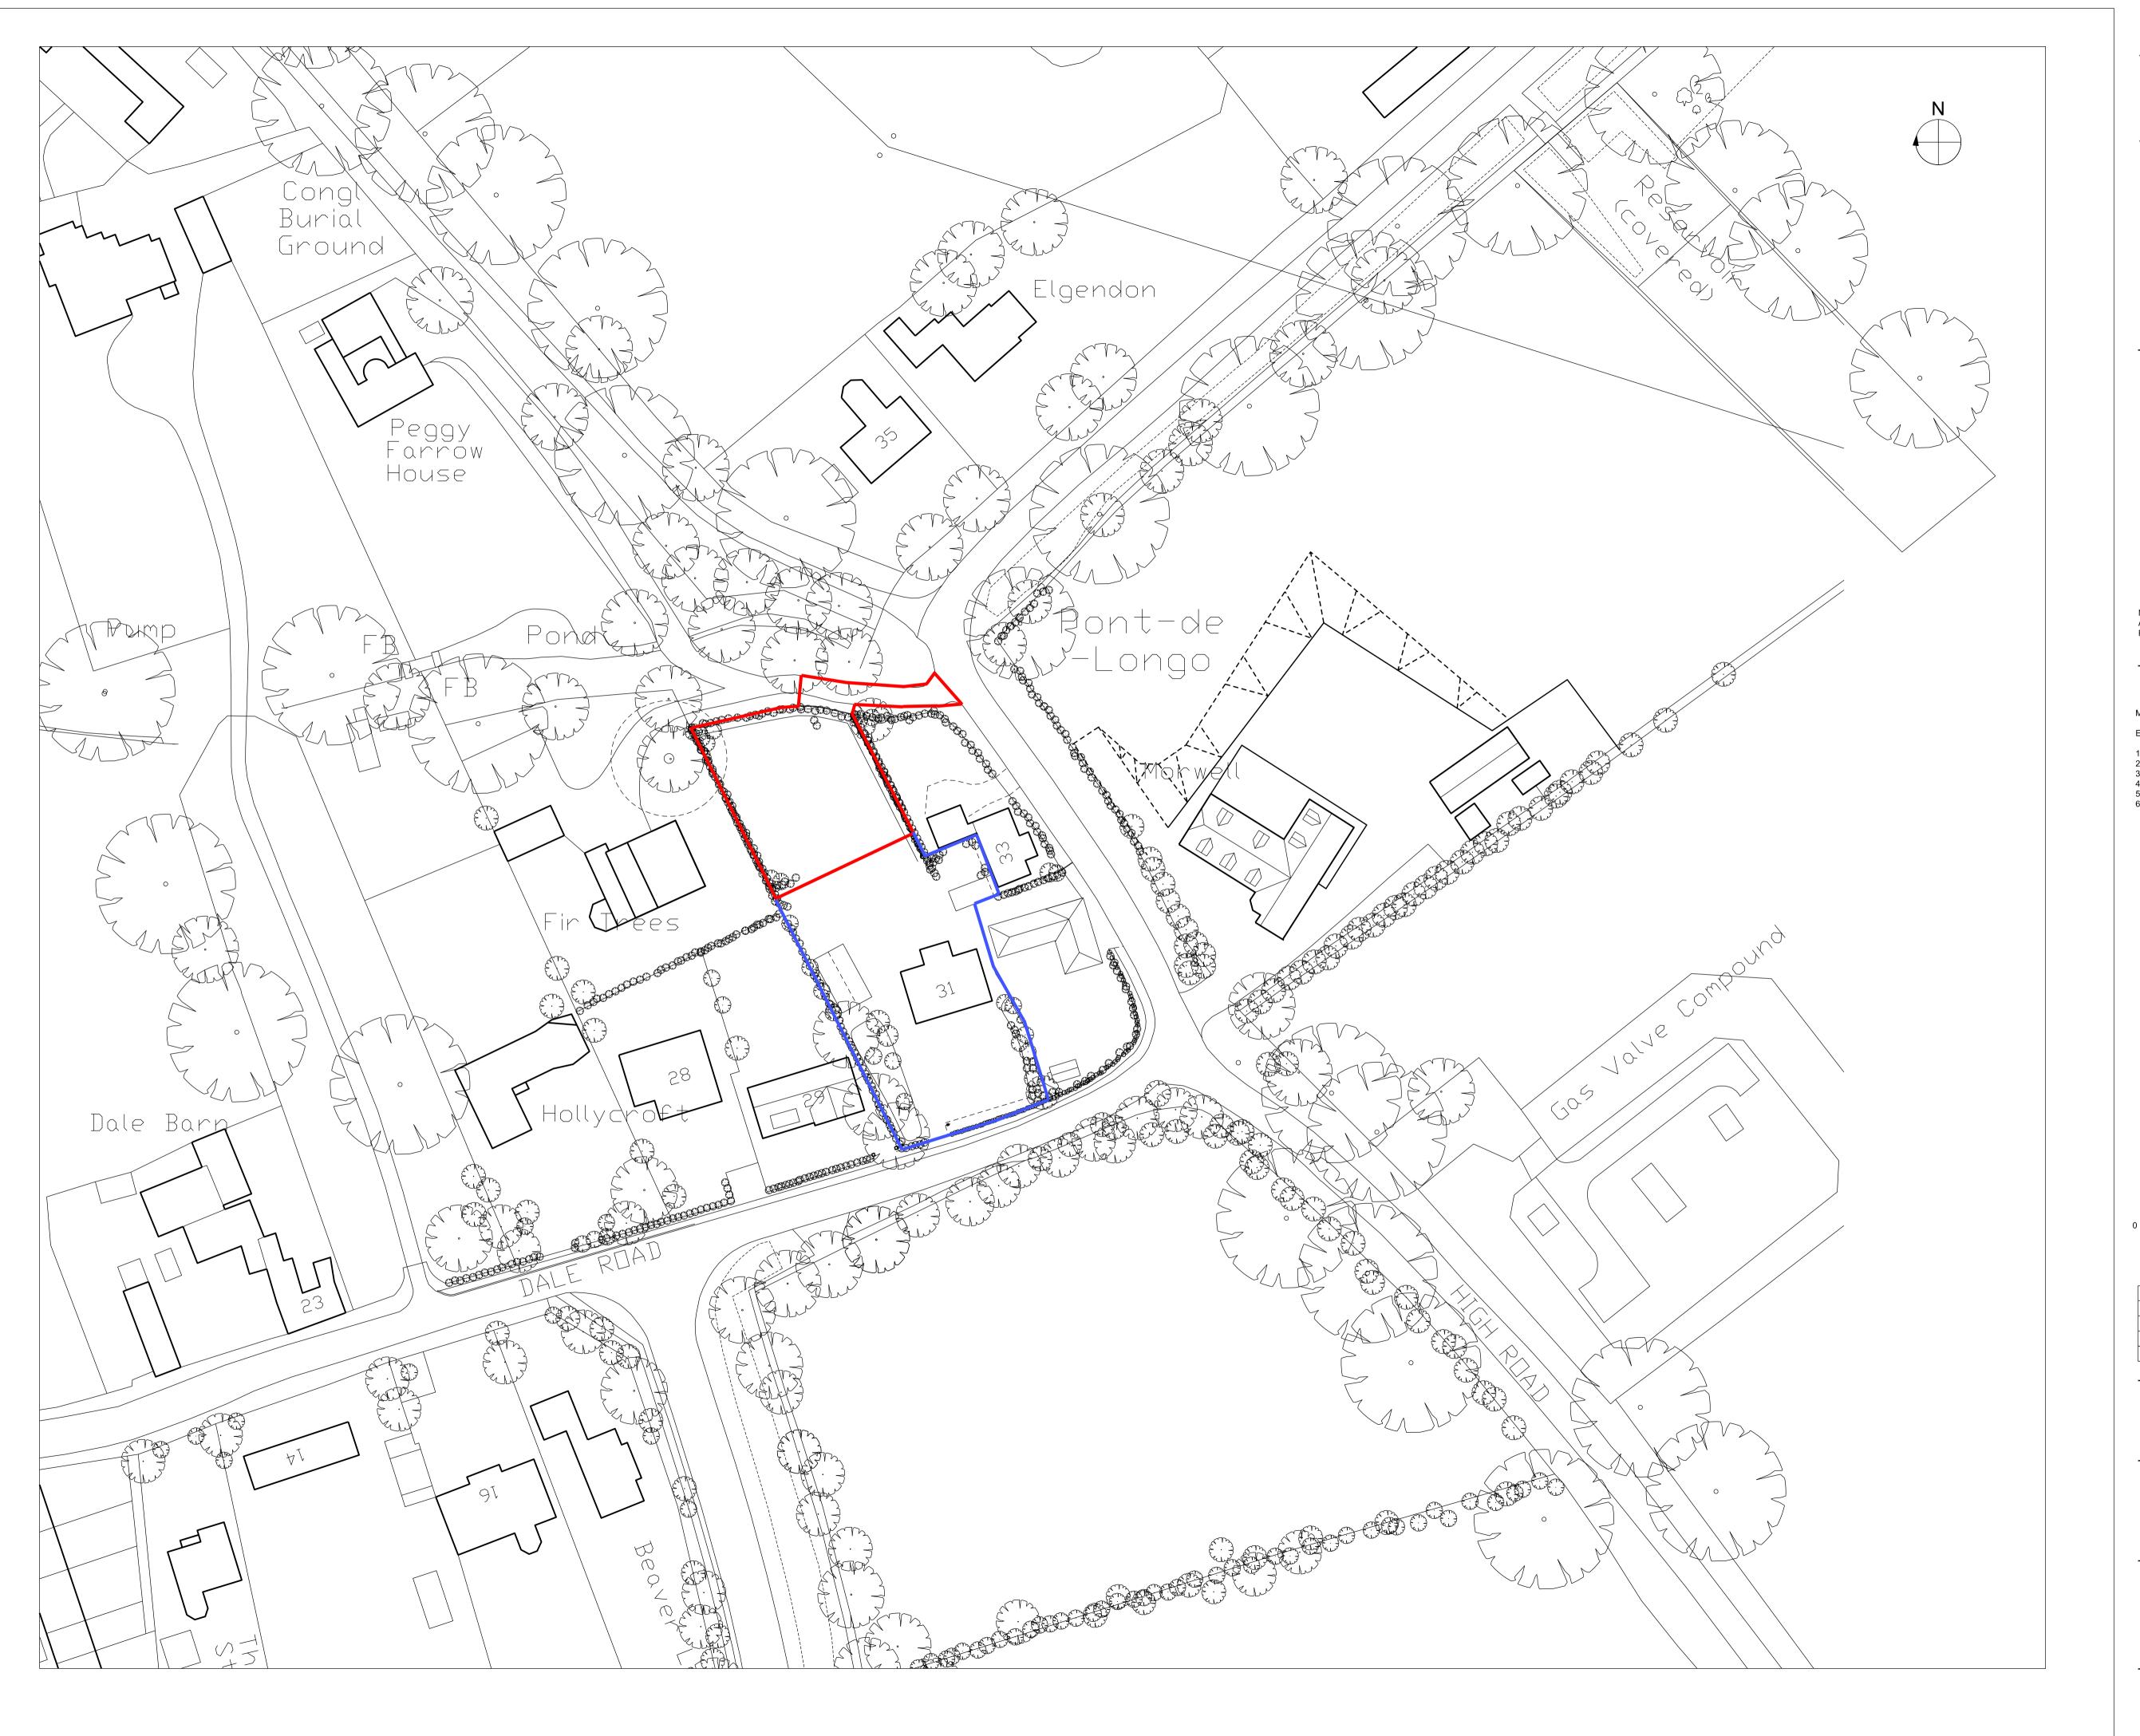

Gravel pathway with concrete edging Black metal estate ralling

Established dense mixed native hedging

Existing private driveway
Residential amenity space / recreational area

06.11.23 Issued for planning Rev Date Description

PLANNING

Brookdale Barn

Site Location plan 1:1250