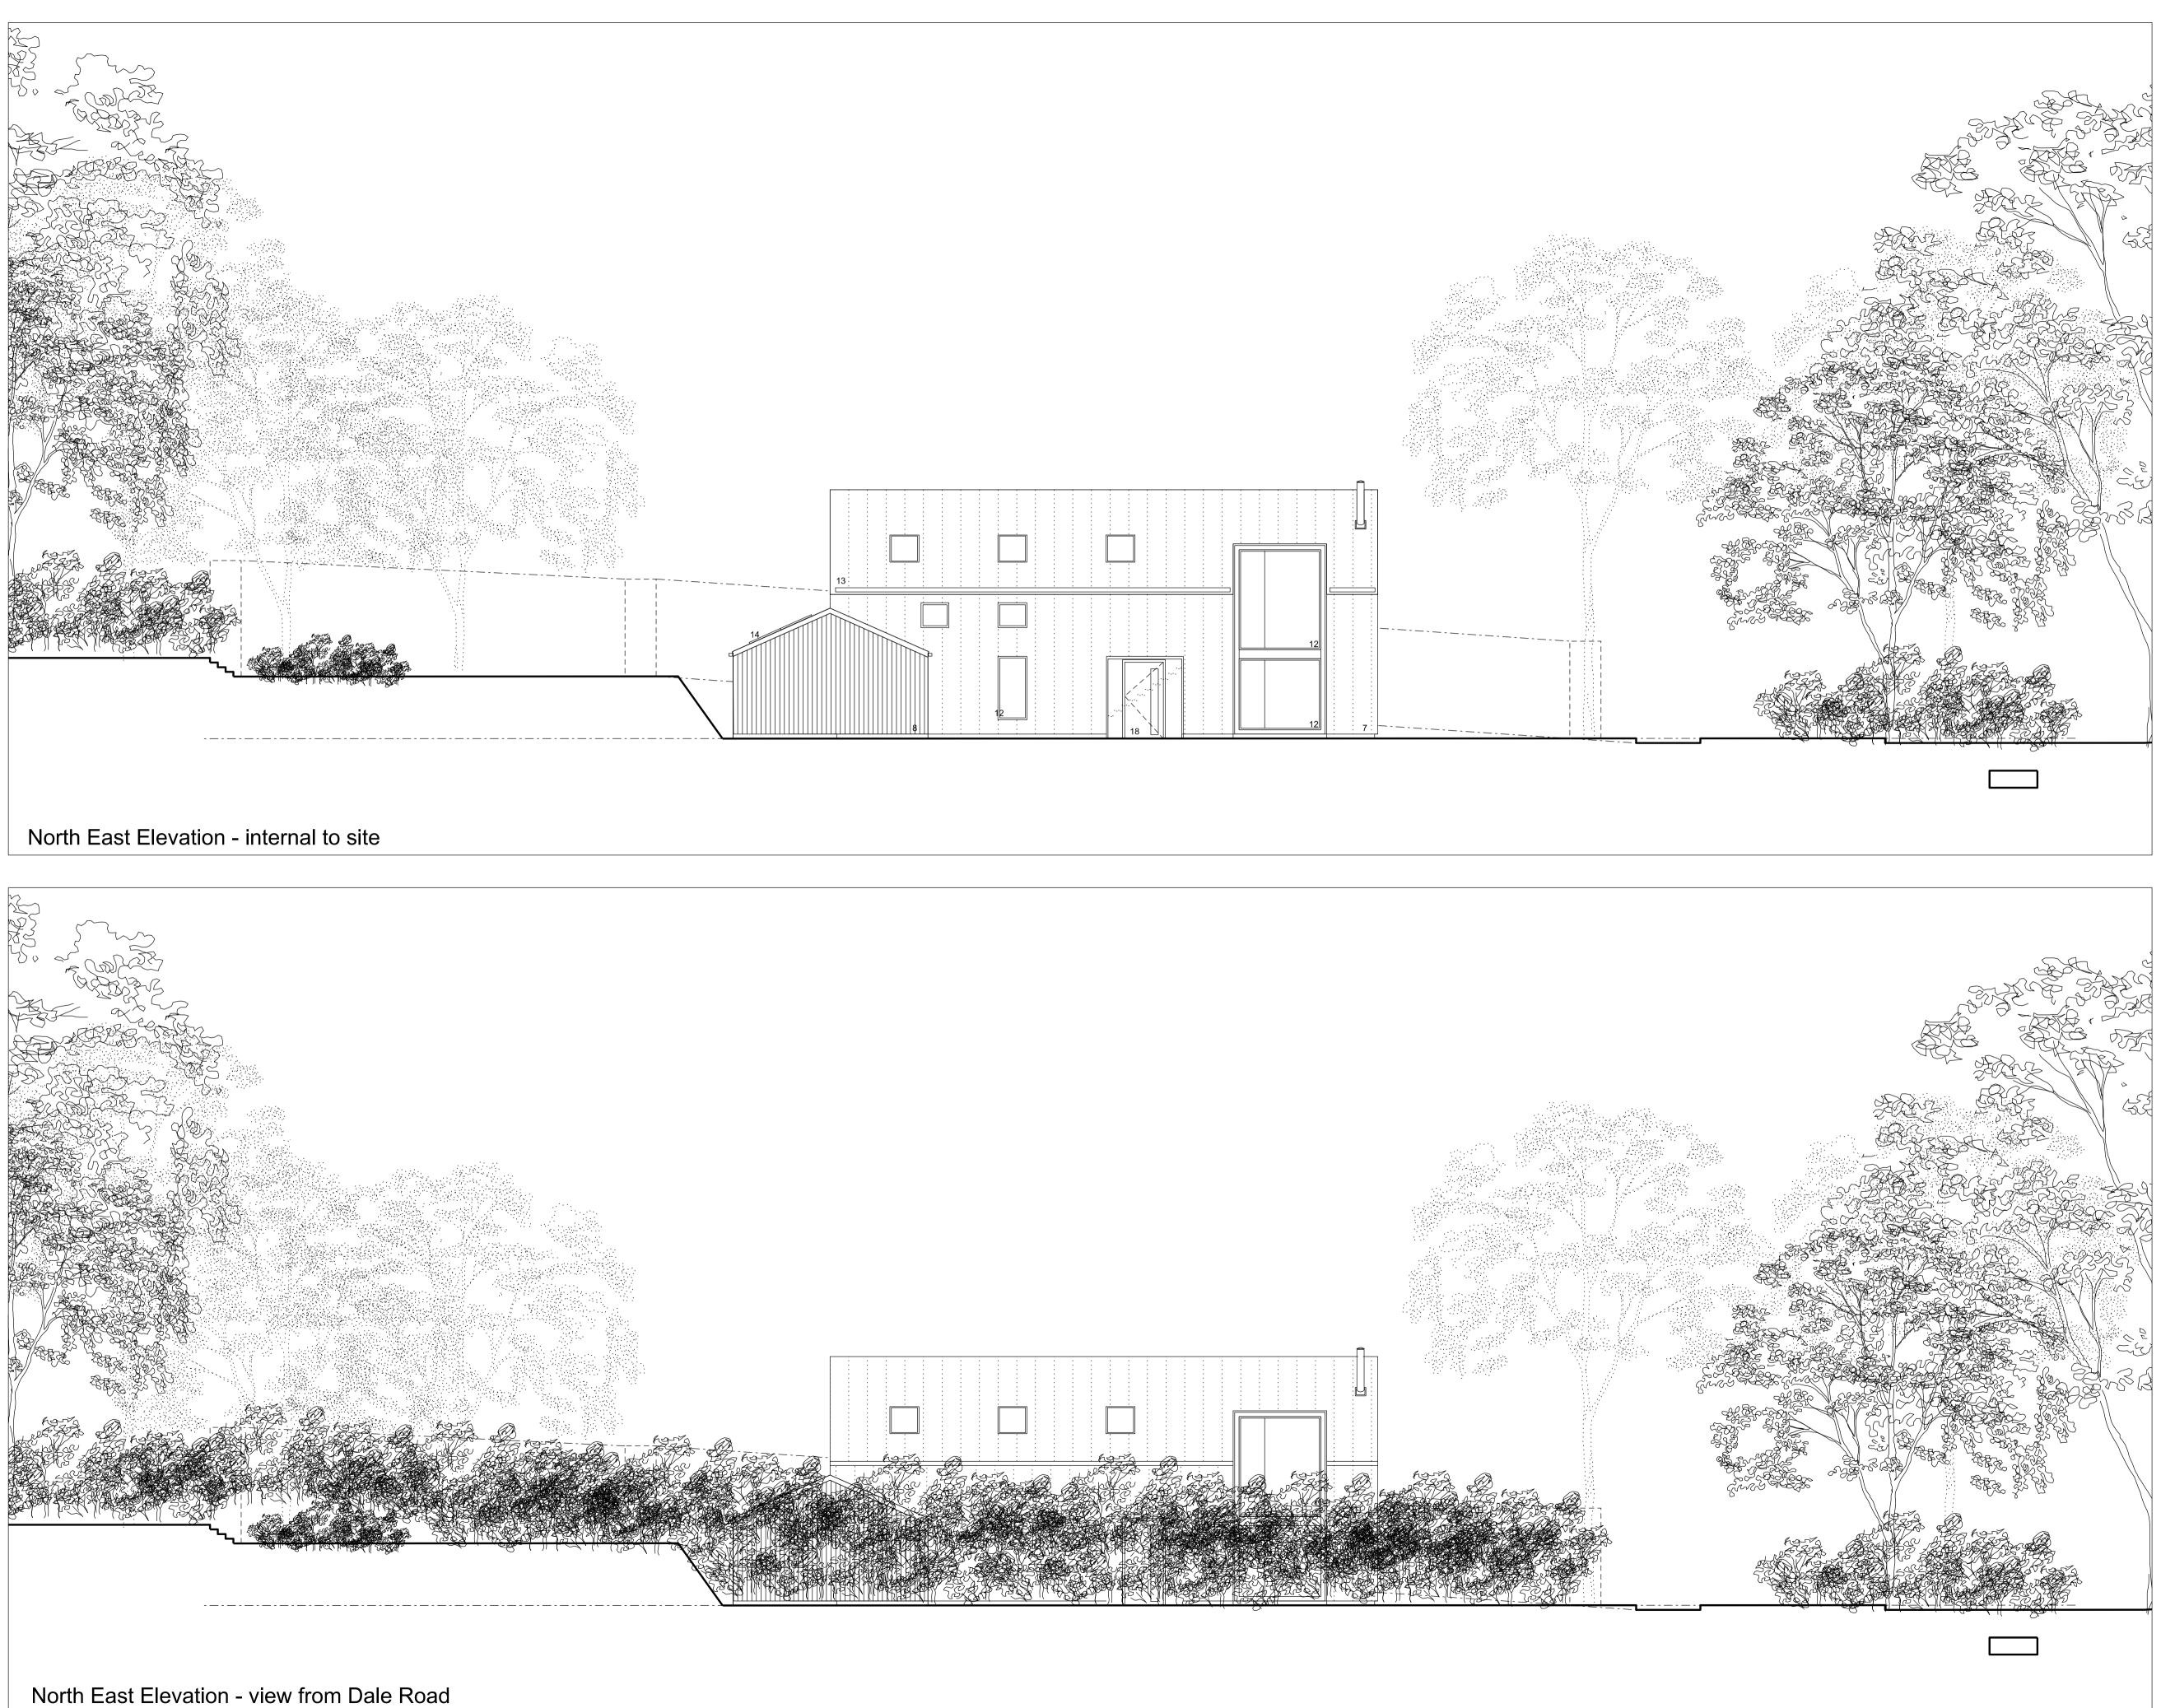

### Material legend - existing and proposed

EXISTING

- Gravel pathway with concrete edging Black metal estate railing
- Lawn
- Established dense mixed native hedging
- Existing private driveway Residential amenity space / recreational area 6

PROPOSED

- High quality heritage standing seam facade cladding Timber hardwood cladding (resposibly sourced sustainable) Black / dark grey metal rainwater gutter and downpipes
- 10
- Grey through coat render Heritage mixed brick walled garden wall with piers Dark grey high efficeincy aluminium windows and doors 12 Heritage term coat roofing standing seam - weathers to dull grey like lead Low profile solar pannels for power and internal LED lighting Timber effect garage doors 13
- 14
- Grey aluminium sliding window Grey aluminium sliding window Heritage tumbled grey block pourous and on site soakaway to match existing Grey timber effect door with vision pannel Low profile heritage rooflights Traditional grey slate roof

# Brookdale Barn

# North East Elevation Proposed

| Job no. | DWG NO       | SCALE      | DRAWN: HA   |
|---------|--------------|------------|-------------|
| BB_HH   | PP_Elevs 2_A | 1:200 @ A1 | CHECKED: JH |