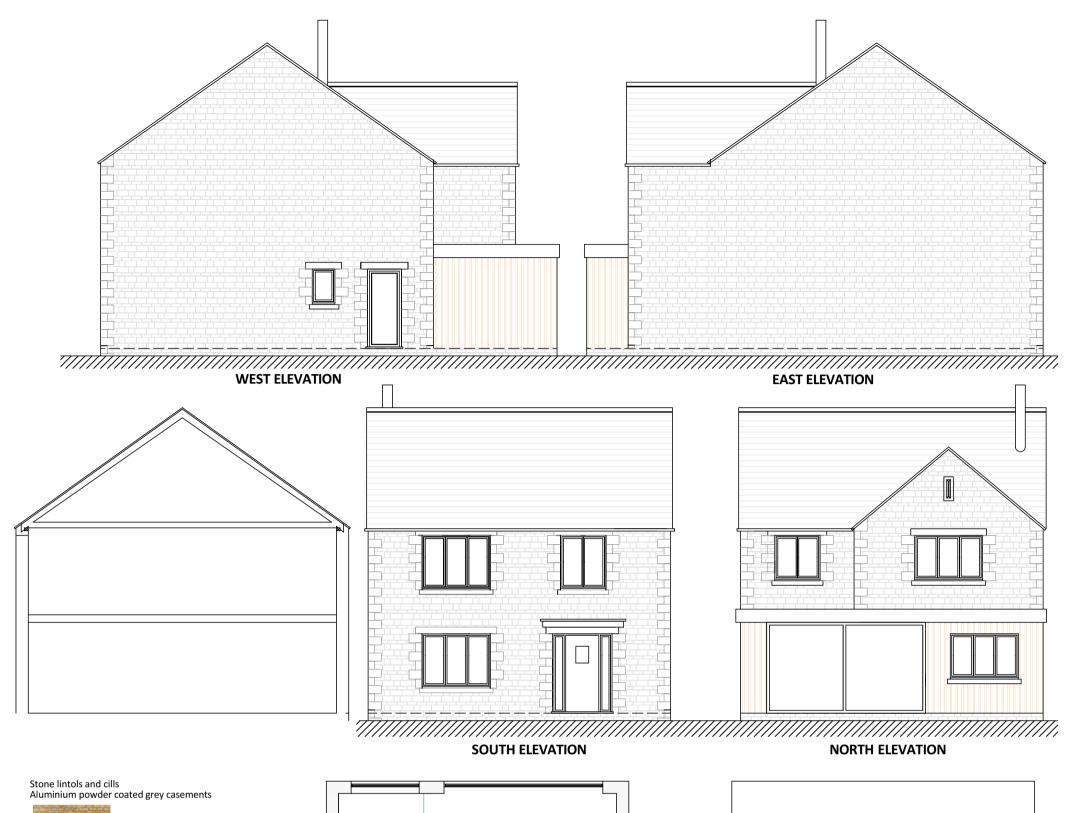

## **PLANS** Scale 1:100

Materials: Black flue pipe Cardinal imitation Cotswold stone Roof Tile Cotswold stone to walls Stone lintols and cills Cotswold stone Quoins Aluminium powder coated grey casements

Vertical Pine thermal cladding

Cotswold Stone

Cardinal imitation Cotswold stone Roof Tile

Mickleton Gloucestershire GL55 6TF

**Drawing Title Unit Two Plans and Elevations PROPOSED** 

Check all dimensions on site proceeding with any work and notify the architect if any discrepancies are found with this drawing