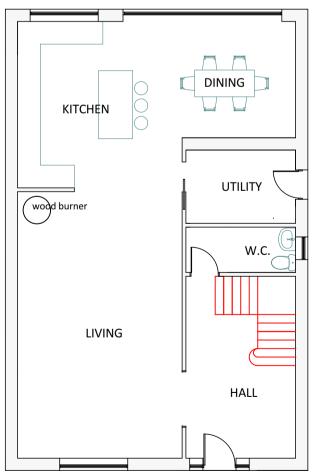

## **PLANS** Scale 1:100

Materials: Black flue pipe Cardinal imitation Cotswold stone Roof Tile Cotswold stone to walls Stone lintols and cills Cotswold stone Quoins Aluminium powder coated grey casements