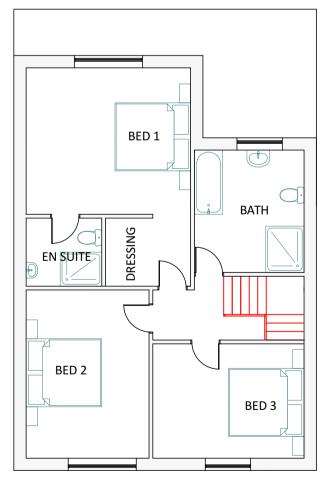

## **PLANS** Scale 1:100

Materials: Black flue pipe Cardinal imitation Cotswold stone Roof Tile Cotswold stone to walls Stone lintols and cills Cotswold stone Quoins Aluminium powder coated grey casements