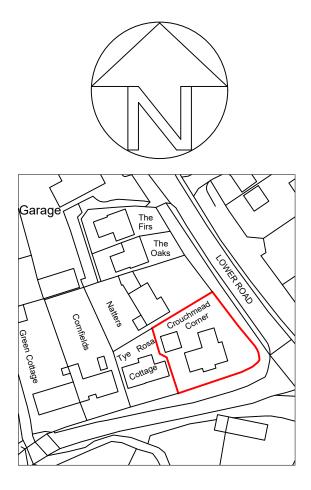

LOCATION PLAN

O/S licence number 100060020 Rev Date A 04/09/23 Revision A New Carport & Conversion of Existing Garage

Site Location Plan

Address: Crouchmead Corner, Grinstead Lan Little Hallingbury, CM22 7QX

ELA/17 Drawn By: | Job No: | Date: | CE | 2749 | 04/02/23 1:1250