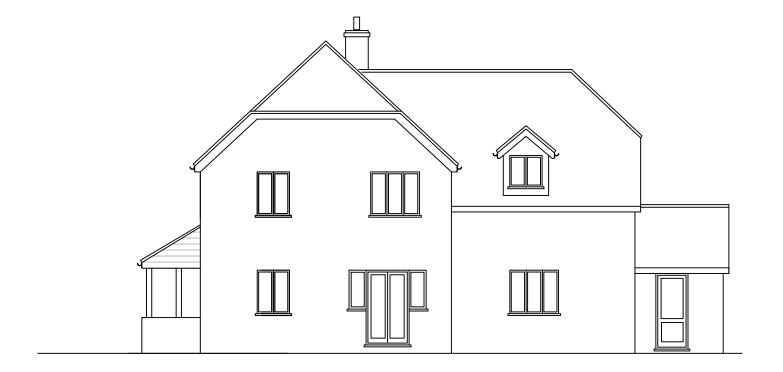

Project: New Carport &
Conversion of Existing Garage

Proposed Elevations

Address:

Crouchmead Corner, Grinstead Lane Little Hallingbury, CM22 7QX

| ı | Drawing N°: |           |         |       | Rev:  |
|---|-------------|-----------|---------|-------|-------|
| ı |             | Α         |         |       |       |
| ı |             |           |         |       |       |
| ı | A3 Scale:   | Drawn By: | Job No: | Date: |       |
| ı | 1.100       | CF        | 2749    | 04/   | 02/23 |