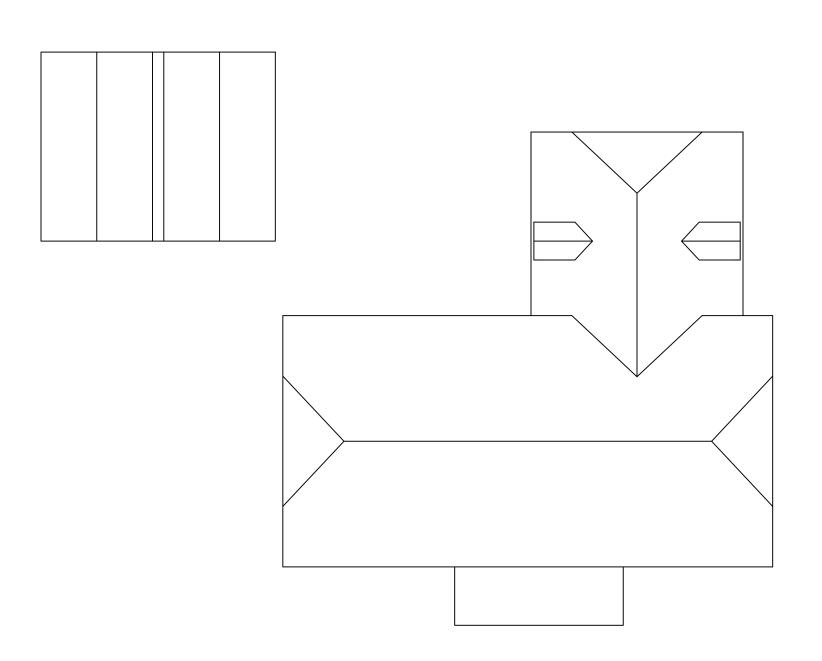

EXISTING ROOF PLAN

## Notes

All drawings to be signed off by building control before the commencement of any works. If works commence on a Building Notice, the Builder/property owner commences works at their own risk and ELA Design (or its Officer's) cannot accept and liability whatsoever for these works carried out.





| Rev   | Date     | Details       | Ву |
|-------|----------|---------------|----|
| A     | 04/09/23 | Revision A    | CE |
| Proje | ect:     | New Carport & |    |

Conversion of Existing Garage

Existing Roof Plan

Crouchmead Corner, Grinstead Lane Little Hallingbury, CM22 7QX

| Drawing N°: | Drawing N°: |         |       |       |  |  |
|-------------|-------------|---------|-------|-------|--|--|
|             | ELA/13      |         |       |       |  |  |
|