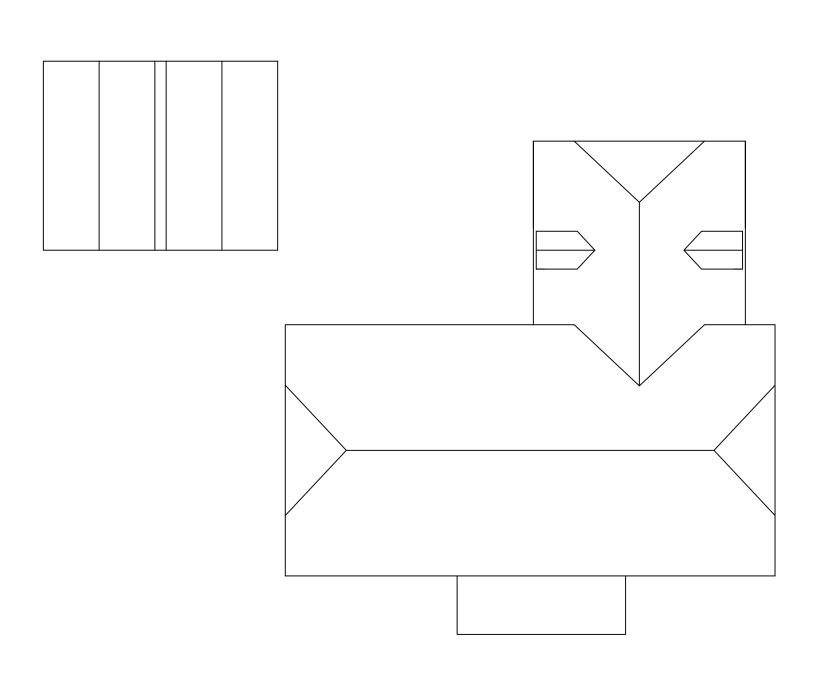

PROPOSED ROOF PLAN

Drawing:
Proposed Roof Plan

...

Crouchmead Corner, Grinstead Lane Little Hallingbury, CM22 7QX

| l | Drawing N°: | Rev:      |         |          |  |
|---|-------------|-----------|---------|----------|--|
|   |             | Α         |         |          |  |
| Н | A3 Scale:   | Drawn By: | Job No: | Date:    |  |
|   | 1:100       | CE        | 2749    | 04/02/23 |  |